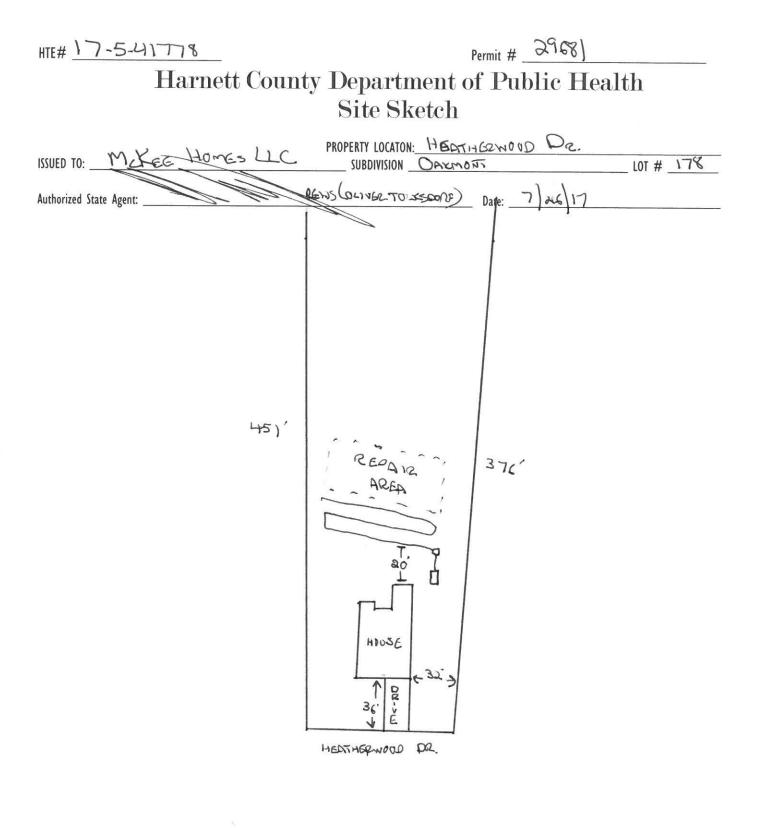

HTE#17-5-41778

## **Improvement** Permit

| Α                                                                                                                                                                                                                                                                                                                                                                                                                                                                                                                                                                                                                                                                                                                                                                                                                                                                                                                                                                                                                                                                                                                                                                                                                                                                                                                                                                                                                                                                                                                                                                                                                                                                                                                                                                                                                                                                                                                                                                                                                                                                                                                              | building permit cannot be issued w         |                             |                                                                                             |                                    |
|--------------------------------------------------------------------------------------------------------------------------------------------------------------------------------------------------------------------------------------------------------------------------------------------------------------------------------------------------------------------------------------------------------------------------------------------------------------------------------------------------------------------------------------------------------------------------------------------------------------------------------------------------------------------------------------------------------------------------------------------------------------------------------------------------------------------------------------------------------------------------------------------------------------------------------------------------------------------------------------------------------------------------------------------------------------------------------------------------------------------------------------------------------------------------------------------------------------------------------------------------------------------------------------------------------------------------------------------------------------------------------------------------------------------------------------------------------------------------------------------------------------------------------------------------------------------------------------------------------------------------------------------------------------------------------------------------------------------------------------------------------------------------------------------------------------------------------------------------------------------------------------------------------------------------------------------------------------------------------------------------------------------------------------------------------------------------------------------------------------------------------|--------------------------------------------|-----------------------------|---------------------------------------------------------------------------------------------|------------------------------------|
| MV                                                                                                                                                                                                                                                                                                                                                                                                                                                                                                                                                                                                                                                                                                                                                                                                                                                                                                                                                                                                                                                                                                                                                                                                                                                                                                                                                                                                                                                                                                                                                                                                                                                                                                                                                                                                                                                                                                                                                                                                                                                                                                                             | PROPERTY LOC                               | ATION: HEATHG               | 2NOOD UR                                                                                    |                                    |
| ISSUED TO: MCKEE HOMES LL                                                                                                                                                                                                                                                                                                                                                                                                                                                                                                                                                                                                                                                                                                                                                                                                                                                                                                                                                                                                                                                                                                                                                                                                                                                                                                                                                                                                                                                                                                                                                                                                                                                                                                                                                                                                                                                                                                                                                                                                                                                                                                      |                                            | OAKMONT                     |                                                                                             | LOT # 174                          |
| NEWX REPAIR D SPO (39'265) EXPANSIO                                                                                                                                                                                                                                                                                                                                                                                                                                                                                                                                                                                                                                                                                                                                                                                                                                                                                                                                                                                                                                                                                                                                                                                                                                                                                                                                                                                                                                                                                                                                                                                                                                                                                                                                                                                                                                                                                                                                                                                                                                                                                            | DN 🗆                                       | Site Improvements re-       | quired prior to Construction Autho                                                          | rization Issuance:                 |
| Type of Structure: 343 (37 AS)                                                                                                                                                                                                                                                                                                                                                                                                                                                                                                                                                                                                                                                                                                                                                                                                                                                                                                                                                                                                                                                                                                                                                                                                                                                                                                                                                                                                                                                                                                                                                                                                                                                                                                                                                                                                                                                                                                                                                                                                                                                                                                 |                                            | (/ <u>*****</u>             |                                                                                             |                                    |
| Proposed Wastewater System Type: 25% REDUC                                                                                                                                                                                                                                                                                                                                                                                                                                                                                                                                                                                                                                                                                                                                                                                                                                                                                                                                                                                                                                                                                                                                                                                                                                                                                                                                                                                                                                                                                                                                                                                                                                                                                                                                                                                                                                                                                                                                                                                                                                                                                     | JUDY JYDLEW                                |                             |                                                                                             |                                    |
| Projected Daily Flow: 360 GPD                                                                                                                                                                                                                                                                                                                                                                                                                                                                                                                                                                                                                                                                                                                                                                                                                                                                                                                                                                                                                                                                                                                                                                                                                                                                                                                                                                                                                                                                                                                                                                                                                                                                                                                                                                                                                                                                                                                                                                                                                                                                                                  | C                                          | 8 <del></del>               |                                                                                             |                                    |
| Number of bedrooms: Number of Occu                                                                                                                                                                                                                                                                                                                                                                                                                                                                                                                                                                                                                                                                                                                                                                                                                                                                                                                                                                                                                                                                                                                                                                                                                                                                                                                                                                                                                                                                                                                                                                                                                                                                                                                                                                                                                                                                                                                                                                                                                                                                                             | pants: <u> </u>                            |                             |                                                                                             |                                    |
| Basement Yes No                                                                                                                                                                                                                                                                                                                                                                                                                                                                                                                                                                                                                                                                                                                                                                                                                                                                                                                                                                                                                                                                                                                                                                                                                                                                                                                                                                                                                                                                                                                                                                                                                                                                                                                                                                                                                                                                                                                                                                                                                                                                                                                |                                            | 2 <u></u>                   |                                                                                             |                                    |
| Pump Required: 🗆 Yes 🛛 🗙 No 🔅 🗆 May be requ                                                                                                                                                                                                                                                                                                                                                                                                                                                                                                                                                                                                                                                                                                                                                                                                                                                                                                                                                                                                                                                                                                                                                                                                                                                                                                                                                                                                                                                                                                                                                                                                                                                                                                                                                                                                                                                                                                                                                                                                                                                                                    | ired based on final location and elev      | ations of facilities        |                                                                                             | ~ /                                |
| Type of Water Supply:  Community Public                                                                                                                                                                                                                                                                                                                                                                                                                                                                                                                                                                                                                                                                                                                                                                                                                                                                                                                                                                                                                                                                                                                                                                                                                                                                                                                                                                                                                                                                                                                                                                                                                                                                                                                                                                                                                                                                                                                                                                                                                                                                                        | ☐ Well Distance from well _                | feet                        | Permit valid for:                                                                           | Five years                         |
| Permit conditions:                                                                                                                                                                                                                                                                                                                                                                                                                                                                                                                                                                                                                                                                                                                                                                                                                                                                                                                                                                                                                                                                                                                                                                                                                                                                                                                                                                                                                                                                                                                                                                                                                                                                                                                                                                                                                                                                                                                                                                                                                                                                                                             |                                            |                             |                                                                                             | No expiration                      |
| 1910                                                                                                                                                                                                                                                                                                                                                                                                                                                                                                                                                                                                                                                                                                                                                                                                                                                                                                                                                                                                                                                                                                                                                                                                                                                                                                                                                                                                                                                                                                                                                                                                                                                                                                                                                                                                                                                                                                                                                                                                                                                                                                                           |                                            |                             |                                                                                             |                                    |
| And share a second seco | RGH) Date                                  | 7/26/17                     |                                                                                             |                                    |
| Authorized State Agent:                                                                                                                                                                                                                                                                                                                                                                                                                                                                                                                                                                                                                                                                                                                                                                                                                                                                                                                                                                                                                                                                                                                                                                                                                                                                                                                                                                                                                                                                                                                                                                                                                                                                                                                                                                                                                                                                                                                                                                                                                                                                                                        | Dutt:                                      |                             | SEE ATI                                                                                     | TACHED SITE SKETCH                 |
| The issuance of this permit by the Health Department in no way guara<br>site is subject to revocation if the site plan, plat, or the intended use                                                                                                                                                                                                                                                                                                                                                                                                                                                                                                                                                                                                                                                                                                                                                                                                                                                                                                                                                                                                                                                                                                                                                                                                                                                                                                                                                                                                                                                                                                                                                                                                                                                                                                                                                                                                                                                                                                                                                                              | changes. The Improvement Permits, The perm | affected by a change in own | cking with appropriate governing bodies in<br>within of the site. This permit is subject to | n meeting their requirements. This |
| the Laws and Rules for Sewage Treatment and Disposal and to condition                                                                                                                                                                                                                                                                                                                                                                                                                                                                                                                                                                                                                                                                                                                                                                                                                                                                                                                                                                                                                                                                                                                                                                                                                                                                                                                                                                                                                                                                                                                                                                                                                                                                                                                                                                                                                                                                                                                                                                                                                                                          | ns of this permit.                         | uncered by a change in own  | issue of the site. This permit is subject to                                                | compnance with the provisions of   |
|                                                                                                                                                                                                                                                                                                                                                                                                                                                                                                                                                                                                                                                                                                                                                                                                                                                                                                                                                                                                                                                                                                                                                                                                                                                                                                                                                                                                                                                                                                                                                                                                                                                                                                                                                                                                                                                                                                                                                                                                                                                                                                                                |                                            |                             |                                                                                             |                                    |
|                                                                                                                                                                                                                                                                                                                                                                                                                                                                                                                                                                                                                                                                                                                                                                                                                                                                                                                                                                                                                                                                                                                                                                                                                                                                                                                                                                                                                                                                                                                                                                                                                                                                                                                                                                                                                                                                                                                                                                                                                                                                                                                                | Construction Au                            | Ithorization                |                                                                                             |                                    |
|                                                                                                                                                                                                                                                                                                                                                                                                                                                                                                                                                                                                                                                                                                                                                                                                                                                                                                                                                                                                                                                                                                                                                                                                                                                                                                                                                                                                                                                                                                                                                                                                                                                                                                                                                                                                                                                                                                                                                                                                                                                                                                                                | (Required for Build                        |                             |                                                                                             |                                    |
| The construction and installation requirements of Rules .1950, .1952, .1<br>with the attached system layout.                                                                                                                                                                                                                                                                                                                                                                                                                                                                                                                                                                                                                                                                                                                                                                                                                                                                                                                                                                                                                                                                                                                                                                                                                                                                                                                                                                                                                                                                                                                                                                                                                                                                                                                                                                                                                                                                                                                                                                                                                   |                                            |                             | into this permit and shall be met. Systems                                                  | s shall be installed in accordance |
|                                                                                                                                                                                                                                                                                                                                                                                                                                                                                                                                                                                                                                                                                                                                                                                                                                                                                                                                                                                                                                                                                                                                                                                                                                                                                                                                                                                                                                                                                                                                                                                                                                                                                                                                                                                                                                                                                                                                                                                                                                                                                                                                |                                            |                             |                                                                                             |                                    |
| ISSUED TO: MEKEE 1-lomes L2                                                                                                                                                                                                                                                                                                                                                                                                                                                                                                                                                                                                                                                                                                                                                                                                                                                                                                                                                                                                                                                                                                                                                                                                                                                                                                                                                                                                                                                                                                                                                                                                                                                                                                                                                                                                                                                                                                                                                                                                                                                                                                    | PROPERT                                    | LOCATION: HER               | HERWOOD Da                                                                                  |                                    |
|                                                                                                                                                                                                                                                                                                                                                                                                                                                                                                                                                                                                                                                                                                                                                                                                                                                                                                                                                                                                                                                                                                                                                                                                                                                                                                                                                                                                                                                                                                                                                                                                                                                                                                                                                                                                                                                                                                                                                                                                                                                                                                                                |                                            | ON OPAKMONT                 |                                                                                             | LOT #178                           |
| Facility Type: SED(39,~65)                                                                                                                                                                                                                                                                                                                                                                                                                                                                                                                                                                                                                                                                                                                                                                                                                                                                                                                                                                                                                                                                                                                                                                                                                                                                                                                                                                                                                                                                                                                                                                                                                                                                                                                                                                                                                                                                                                                                                                                                                                                                                                     | 🛛 New 🗆 Expan                              |                             |                                                                                             |                                    |
| Paramant? Vac N Na Paramant Fin                                                                                                                                                                                                                                                                                                                                                                                                                                                                                                                                                                                                                                                                                                                                                                                                                                                                                                                                                                                                                                                                                                                                                                                                                                                                                                                                                                                                                                                                                                                                                                                                                                                                                                                                                                                                                                                                                                                                                                                                                                                                                                |                                            | 1                           |                                                                                             |                                    |
| Type of Wastewater System** 25% D                                                                                                                                                                                                                                                                                                                                                                                                                                                                                                                                                                                                                                                                                                                                                                                                                                                                                                                                                                                                                                                                                                                                                                                                                                                                                                                                                                                                                                                                                                                                                                                                                                                                                                                                                                                                                                                                                                                                                                                                                                                                                              | COUGEION Staten                            |                             | (Initial) Wastewater Flow:                                                                  | 360 GPD                            |
| (See note below, if applicable $\Box$ )                                                                                                                                                                                                                                                                                                                                                                                                                                                                                                                                                                                                                                                                                                                                                                                                                                                                                                                                                                                                                                                                                                                                                                                                                                                                                                                                                                                                                                                                                                                                                                                                                                                                                                                                                                                                                                                                                                                                                                                                                                                                                        |                                            |                             | (IIIIIai) Wastewater 110w.                                                                  |                                    |
| _25% 1                                                                                                                                                                                                                                                                                                                                                                                                                                                                                                                                                                                                                                                                                                                                                                                                                                                                                                                                                                                                                                                                                                                                                                                                                                                                                                                                                                                                                                                                                                                                                                                                                                                                                                                                                                                                                                                                                                                                                                                                                                                                                                                         | 200. 505.                                  | (Repair)                    |                                                                                             |                                    |
| Installation Requirements/Conditions                                                                                                                                                                                                                                                                                                                                                                                                                                                                                                                                                                                                                                                                                                                                                                                                                                                                                                                                                                                                                                                                                                                                                                                                                                                                                                                                                                                                                                                                                                                                                                                                                                                                                                                                                                                                                                                                                                                                                                                                                                                                                           | Number of trenches                         |                             |                                                                                             |                                    |
| Septic Tank Size <u>1000</u> gallons                                                                                                                                                                                                                                                                                                                                                                                                                                                                                                                                                                                                                                                                                                                                                                                                                                                                                                                                                                                                                                                                                                                                                                                                                                                                                                                                                                                                                                                                                                                                                                                                                                                                                                                                                                                                                                                                                                                                                                                                                                                                                           | Exact length of each trench                | AHO feet                    | Trench Spacing:                                                                             | Feet on Center                     |
| Pump Tank Size gallons                                                                                                                                                                                                                                                                                                                                                                                                                                                                                                                                                                                                                                                                                                                                                                                                                                                                                                                                                                                                                                                                                                                                                                                                                                                                                                                                                                                                                                                                                                                                                                                                                                                                                                                                                                                                                                                                                                                                                                                                                                                                                                         | Trenches shall be installed on o           |                             |                                                                                             | inches                             |
| 0                                                                                                                                                                                                                                                                                                                                                                                                                                                                                                                                                                                                                                                                                                                                                                                                                                                                                                                                                                                                                                                                                                                                                                                                                                                                                                                                                                                                                                                                                                                                                                                                                                                                                                                                                                                                                                                                                                                                                                                                                                                                                                                              | Maximum Trench Depth of:                   |                             | (Maximum soil cover shall )                                                                 |                                    |
|                                                                                                                                                                                                                                                                                                                                                                                                                                                                                                                                                                                                                                                                                                                                                                                                                                                                                                                                                                                                                                                                                                                                                                                                                                                                                                                                                                                                                                                                                                                                                                                                                                                                                                                                                                                                                                                                                                                                                                                                                                                                                                                                |                                            | inclies                     | 1                                                                                           | INC UNCLUM                         |