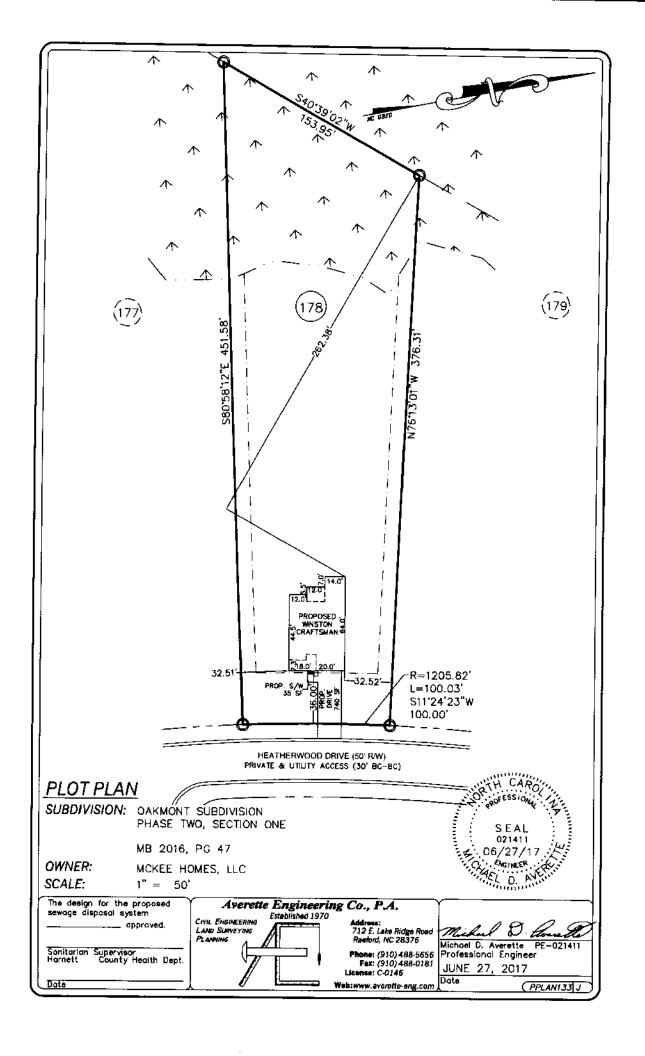

|                                              |
|                       |                   |              |       |                     |             |           | 11 2 / 1 1                                           |                                              |

\*\*This application expires 6 months from the initial date if permits have not been issued\*\*

<sup>\*\*\*</sup>It is the owner/applicants responsibility to provide the county with any applicable information about the subject property, including but not limited to: boundary information, house location, underground or overhead sesements, etc. The county or its employees are not responsible for any incorrect or missing information that is contained within these applications.\*\*\*



# SOUTHEASTERN SOIL & ENVIRONMENTAL ASSOC., INC.

## PROPOSED SUBSURFACE WASTE DISPOSAL SYSTEM DETAIL SHEET

|            | SUBDIVISION: OAKM                            | <u>ON</u> T                           | <b></b>   | LOT 178                        |  |
|------------|----------------------------------------------|---------------------------------------|-----------|--------------------------------|--|
|            | INITIAL SYSTEM: APPE                         | ROVED 25% RECUCTION                   | <u> </u>  | REPAIR APPROVED 252 REGULAR    |  |
|            | DISTRIBUTION:                                | D-Box                                 | -         | DISTRIBUTION P-Box             |  |
|            | BENCHMARK:                                   | 100.0