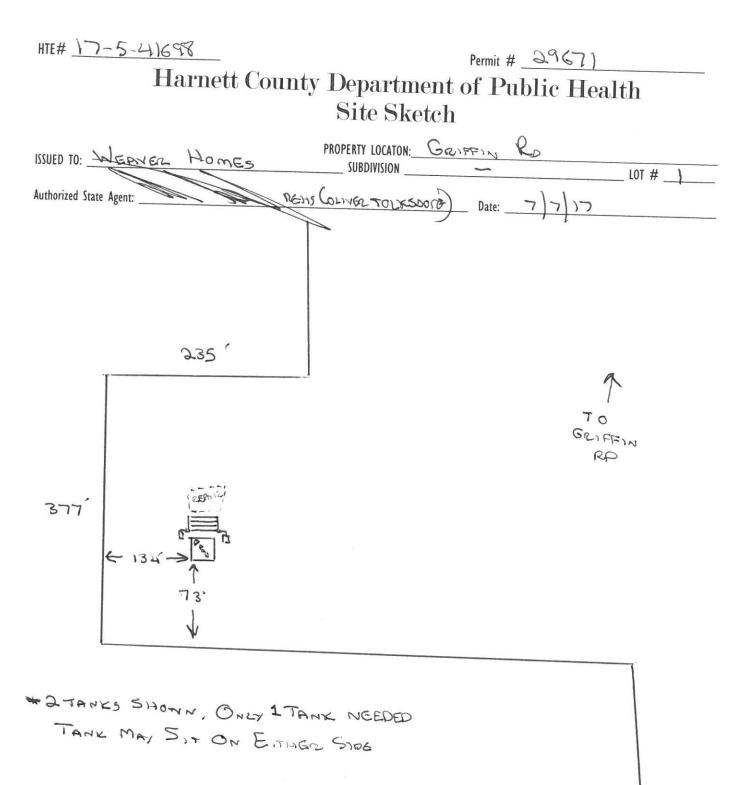

## Improvement Permit

|                                                                                                                                                                                                                | A building permit cannot be issued with only an Impro                                                                                                | vement Permit                                                            |                                                                       |
|----------------------------------------------------------------------------------------------------------------------------------------------------------------------------------------------------------------|------------------------------------------------------------------------------------------------------------------------------------------------------|--------------------------------------------------------------------------|-----------------------------------------------------------------------|
| ISSUED TO: WEAVER HOM                                                                                                                                                                                          | PROPERTY LOCATION:                                                                                                                                   | FFIN RO                                                                  |                                                                       |
| NEW                                                                                                                                                                                                            | 300011131011                                                                                                                                         |                                                                          | LOT # 1                                                               |
| Type of Structure: Bern w 2 Ber                                                                                                                                                                                | ANSION Site Improveme                                                                                                                                | nts required prior to Construction Autho                                 | rization Issuance                                                     |
| Proposed Wastewater System Type:                                                                                                                                                                               | Decom 1985.                                                                                                                                          | · · · · · · · · · · · · · · · · · · ·                                    | issuence.                                                             |
| Projected Daily Flow: 240 GPD                                                                                                                                                                                  | NIJONAL                                                                                                                                              |                                                                          |                                                                       |
|                                                                                                                                                                                                                | Occupants: 4 max                                                                                                                                     |                                                                          |                                                                       |
| Basement Yes No                                                                                                                                                                                                |                                                                                                                                                      |                                                                          |                                                                       |
| Pump Required: 🗆 Yes KNO 🗆 May he                                                                                                                                                                              | required based on final location and elevations of facilities                                                                                        |                                                                          |                                                                       |
|                                                                                                                                                                                                                | c  Well Distance from well fee                                                                                                                       |                                                                          |                                                                       |
| Permit conditions:                                                                                                                                                                                             | tee                                                                                                                                                  | Permit valid for:                                                        | Five years                                                            |
|                                                                                                                                                                                                                |                                                                                                                                                      |                                                                          | No expiration                                                         |
|                                                                                                                                                                                                                |                                                                                                                                                      |                                                                          |                                                                       |
| Authorized State Agent::                                                                                                                                                                                       | REHS Date: 771                                                                                                                                       | )                                                                        |                                                                       |
| site issuance of this permit by the Health Department in no way g<br>site is subject to revocation if the site plan, plat, or the intended<br>the Laws and Rules for Sewage Treatment and Disposal and to con- | uarantees the issuance of other permits. The permit holder is responsible                                                                            |                                                                          | meeting their requirements. This<br>compliance with the provisions of |
|                                                                                                                                                                                                                | Construction Authorization                                                                                                                           |                                                                          |                                                                       |
| The construction and include                                                                                                                                                                                   | (Denial C D this D to                                                                                                                                |                                                                          |                                                                       |
| with the attached system layout                                                                                                                                                                                | , .1954, .1955, .1956, .1957, .1958. and .1959 are incorporated by refer                                                                             | nces into this permit and shall be met Systems                           | hall he insetted in                                                   |
|                                                                                                                                                                                                                | 51 ( • 162003)                                                                                                                                       | Possion and shall be met. Systems :                                      | han be installed in accordance                                        |
| ISSUED TO: WEAVER FROME:                                                                                                                                                                                       | 5 PROPERTY LOCATION:<br>SUBDIVISION<br>≶ New □ Expansion □ Rep<br>ixtures? □ Yes ♀ No                                                                | PRIFFIN RO                                                               |                                                                       |
| Facility Type: BARN W 2 BORN<br>Basement? Ves K No Basement I<br>Type of Wastewater System**                                                                                                                   | SUBDIVISION                                                                                                                                          |                                                                          | LOT # 1                                                               |
| Bacamant?                                                                                                                                                                                                      | 🚬 🔀 New 🗆 Expansion 🗆 Rep                                                                                                                            | air                                                                      |                                                                       |
| Type of Wattemater Structure And Basement H                                                                                                                                                                    | ixtures? 🗆 Yes 🛛 🔀 No                                                                                                                                |                                                                          |                                                                       |
| The of trasternater system                                                                                                                                                                                     | MARCE ANAL                                                                                                                                           | (Initial) Wastewater Flows                                               | 242 000                                                               |
| (See note below, if applicable $\Box$ )                                                                                                                                                                        |                                                                                                                                                      | (initial) Wastewater How                                                 | 240 GPD                                                               |
|                                                                                                                                                                                                                | Number of transfer H                                                                                                                                 |                                                                          |                                                                       |
|                                                                                                                                                                                                                | adminer of frelicites                                                                                                                                |                                                                          |                                                                       |
| Septic Tank Size 1000 gallons                                                                                                                                                                                  | Exact length of each trench 50 feet                                                                                                                  | Trench Spacing:                                                          |                                                                       |
| Pump Tank Size gallons                                                                                                                                                                                         | Exact length of each trench <u>50</u> feet<br>Trenches shall be installed on contour at a                                                            | Soil Cover: 6-16                                                         | eet on Center                                                         |
|                                                                                                                                                                                                                | Maximum Trench Depth of: 19-22 inche                                                                                                                 | Maximum coil                                                             | hes                                                                   |
|                                                                                                                                                                                                                | (Trench bottoms shall be level to +/-1/4"                                                                                                            | (                                                                        | exceed                                                                |
|                                                                                                                                                                                                                | in all directions)                                                                                                                                   | 36" above the trench botton                                              | 1)                                                                    |
| Pump Requirements:ft. TDH vs                                                                                                                                                                                   | GPM                                                                                                                                                  |                                                                          |                                                                       |
|                                                                                                                                                                                                                |                                                                                                                                                      |                                                                          | inches below pipe                                                     |
| Conditions:                                                                                                                                                                                                    |                                                                                                                                                      | Aggregate Depth:                                                         | inches above pipe                                                     |
|                                                                                                                                                                                                                |                                                                                                                                                      |                                                                          | inches total                                                          |
| WATER LINES (INCLUDING IRRIGATION) MUST                                                                                                                                                                        | BE 10FT. FROM ANY PART OF SEPTIC SYSTEM OF                                                                                                           | REPAIR AREA.                                                             |                                                                       |
| THE ALLOWED IN INITIAL ON REPAIR                                                                                                                                                                               | JKAIN FIELD AKEA.                                                                                                                                    |                                                                          |                                                                       |
| <u>**If applicable:</u> / understand the system type specified                                                                                                                                                 | t is different from the type specified on the application                                                                                            | n. I accept the specifications of this                                   | permit.                                                               |
| Owner/Legal Representative Signature:                                                                                                                                                                          |                                                                                                                                                      |                                                                          |                                                                       |
| This Construction Authorization is subject to revocation if the site plan.                                                                                                                                     | plat, or the intended use changes The Construction And                                                                                               | Date:                                                                    |                                                                       |
| Construction Authorization is subject to compliance with the provisions of                                                                                                                                     | plat, or the intended use changes. The Construction Authorization shall no<br>f the Laws and Rules for Sewage Treatment and Disposal and to the cond | be transferred when there is a change in owners<br>tions of this permit. | hip of the site. This<br>ACHED SITE SKETCH                            |
| Authorized State Agent:                                                                                                                                                                                        |                                                                                                                                                      |                                                                          |                                                                       |
|                                                                                                                                                                                                                | Uate: Date:                                                                                                                                          | רי רר                                                                    |                                                                       |
|                                                                                                                                                                                                                | Construction Authorization Expiration                                                                                                                | Date: 7/7/22                                                             |                                                                       |
|                                                                                                                                                                                                                |                                                                                                                                                      |                                                                          | -                                                                     |