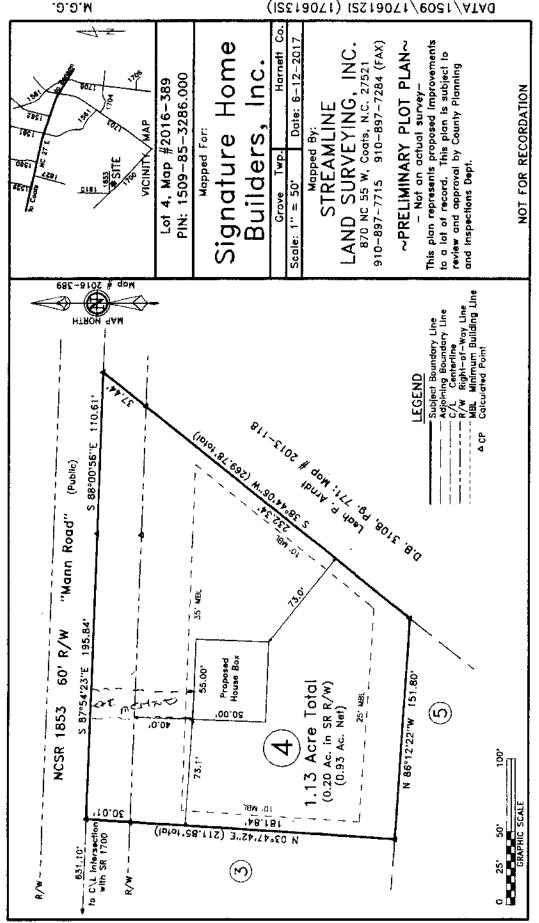

| Initial Application Date: 02111                                                                                                                                                                                                                                                                                                                                                                                                                                                                                                                                                                                                                                                                                                                                                                                                                                                                 | Application # 1750041686                                                                                                                                                                                                                                          |
|-------------------------------------------------------------------------------------------------------------------------------------------------------------------------------------------------------------------------------------------------------------------------------------------------------------------------------------------------------------------------------------------------------------------------------------------------------------------------------------------------------------------------------------------------------------------------------------------------------------------------------------------------------------------------------------------------------------------------------------------------------------------------------------------------------------------------------------------------------------------------------------------------|-------------------------------------------------------------------------------------------------------------------------------------------------------------------------------------------------------------------------------------------------------------------|
| COUNTY OF HARNETT RESIDENTIAL LAND<br>Central Permitting 108 E. Front Street, Lillington, NC 27546 Phone: (910) 893-75                                                                                                                                                                                                                                                                                                                                                                                                                                                                                                                                                                                                                                                                                                                                                                          |                                                                                                                                                                                                                                                                   |
| A RECORDED SURVEY MAP, RECORDED DEED (OR OFFER TO PURCHASE) & SITE PLAN AN                                                                                                                                                                                                                                                                                                                                                                                                                                                                                                                                                                                                                                                                                                                                                                                                                      | RE REQUIRED WHEN SUBMITTING A LAND USE APPLICATION"                                                                                                                                                                                                               |
| BUNDER-Signatum Home Builders Mailing Address: 1                                                                                                                                                                                                                                                                                                                                                                                                                                                                                                                                                                                                                                                                                                                                                                                                                                                |                                                                                                                                                                                                                                                                   |
| City: Lillington State: NC Zip: 27346 Contact No: 910-1                                                                                                                                                                                                                                                                                                                                                                                                                                                                                                                                                                                                                                                                                                                                                                                                                                         | 392-7279 Email: Ostamod shbardilicom                                                                                                                                                                                                                              |
| APPEICANT: Man Pro. Mailing Address: 3020                                                                                                                                                                                                                                                                                                                                                                                                                                                                                                                                                                                                                                                                                                                                                                                                                                                       | Hariman Dr.                                                                                                                                                                                                                                                       |
| City: <u>Durheum</u> State Zip 2776 Contact No:<br>*Please fill out applicant information if different than landowner                                                                                                                                                                                                                                                                                                                                                                                                                                                                                                                                                                                                                                                                                                                                                                           | Email:                                                                                                                                                                                                                                                            |
| CONTACT NAME APPLYING IN OFFICE: Chins Shemad                                                                                                                                                                                                                                                                                                                                                                                                                                                                                                                                                                                                                                                                                                                                                                                                                                                   | Phone # 910-985-1136                                                                                                                                                                                                                                              |
| PROPERTY LOCATION: Subdivision:                                                                                                                                                                                                                                                                                                                                                                                                                                                                                                                                                                                                                                                                                                                                                                                                                                                                 | Lot #: Lot Size: 1.13                                                                                                                                                                                                                                             |
| State Road # 1853 State Road Name: Mann Rd                                                                                                                                                                                                                                                                                                                                                                                                                                                                                                                                                                                                                                                                                                                                                                                                                                                      | Мар Воок & Page: <u>2016 / 359</u>                                                                                                                                                                                                                                |
| Parcel: 07 1.509 00680.5 PIN: 1509-E                                                                                                                                                                                                                                                                                                                                                                                                                                                                                                                                                                                                                                                                                                                                                                                                                                                            | 5-3286, 000                                                                                                                                                                                                                                                       |
| Zoning THO Flood Zone: X Watershed: A Deed Book & Page: 2145                                                                                                                                                                                                                                                                                                                                                                                                                                                                                                                                                                                                                                                                                                                                                                                                                                    | 142'7 Power Company*: Dutke                                                                                                                                                                                                                                       |
| *New structures with Progress Energy as service provider need to supply premise number                                                                                                                                                                                                                                                                                                                                                                                                                                                                                                                                                                                                                                                                                                                                                                                                          | from Progress Energy.                                                                                                                                                                                                                                             |
| PROPOSED USE:                                                                                                                                                                                                                                                                                                                                                                                                                                                                                                                                                                                                                                                                                                                                                                                                                                                                                   | ac Stene Wall                                                                                                                                                                                                                                                     |
| <b>PROPOSED USE:</b><br><b>I</b> SFD: (Size $55 \times 5^{\circ}$ ) # Bedrooms: $4$ # Baths: $2.5$ Basement(w/wo bath): <u>Gar</u>                                                                                                                                                                                                                                                                                                                                                                                                                                                                                                                                                                                                                                                                                                                                                              | age: Deck: Crawl Space: Slab: Slab:                                                                                                                                                                                                                               |
| (Is the bonus room finished? () yes () no w/ a closet? (                                                                                                                                                                                                                                                                                                                                                                                                                                                                                                                                                                                                                                                                                                                                                                                                                                        | _) yes () no (if yes add in with # bedrooms)                                                                                                                                                                                                                      |
| Mod: (Sizex,) # Bedrooms # Baths Basement (w/wo bath) Gara                                                                                                                                                                                                                                                                                                                                                                                                                                                                                                                                                                                                                                                                                                                                                                                                                                      | age: Site Built Deck: On Frame Off Frame                                                                                                                                                                                                                          |
| (Is the second floor finished? () yes () no Any other site                                                                                                                                                                                                                                                                                                                                                                                                                                                                                                                                                                                                                                                                                                                                                                                                                                      |                                                                                                                                                                                                                                                                   |
| (Is the second floor finished? () yes () no Any other site                                                                                                                                                                                                                                                                                                                                                                                                                                                                                                                                                                                                                                                                                                                                                                                                                                      | built additions? () yes () no                                                                                                                                                                                                                                     |
|                                                                                                                                                                                                                                                                                                                                                                                                                                                                                                                                                                                                                                                                                                                                                                                                                                                                                                 | built additions? () yes () no                                                                                                                                                                                                                                     |
| Manufactured Home:SWDWTW (Sizex) # Bedrooms:                                                                                                                                                                                                                                                                                                                                                                                                                                                                                                                                                                                                                                                                                                                                                                                                                                                    | built additions? () yes () no<br>_Garage:(site built?) Deck:(site built?)                                                                                                                                                                                         |
| <ul> <li>Manufactured Home:SWDWTW (Sizex) # Bedrooms:</li> <li>Duplex: (Sizex) No. Buildings:No. Bedrooms Per Unit:</li> </ul>                                                                                                                                                                                                                                                                                                                                                                                                                                                                                                                                                                                                                                                                                                                                                                  | built additions? () yes () no<br>_Garage:(site built?) Deck:(site built?)<br>                                                                                                                                                                                     |
| <ul> <li>Manufactured Home:SWDWTW (Sizex) # Bedrooms:</li> <li>Duplex: (Sizex) No. Buildings:No. Bedrooms Per Unit:</li> <li>Home Occupation: # Rooms:Use:Hours of Op</li> </ul>                                                                                                                                                                                                                                                                                                                                                                                                                                                                                                                                                                                                                                                                                                                | built additions? () yes () no<br>Garage:(site built?) Deck:(site built?)<br>                                                                                                                                                                                      |
| <ul> <li>Manufactured Home:SWDWTW (Sizex) # Bedrooms:</li> <li>Duplex: (Sizex) No. Buildings:No. Bedrooms Per Unit:</li> <li>Home Occupation: # Rooms:Use:Hours of Op</li> <li>Addition/Accessory/Other: (Sizex) Use:</li> </ul>                                                                                                                                                                                                                                                                                                                                                                                                                                                                                                                                                                                                                                                                | built additions? () yes () no<br>Garage:(site built?) Deck:(site built?)<br>exeration:<br>closets in addition? () yes () no                                                                                                                                       |
| Manufactured Home:                                                                                                                                                                                                                                                                                                                                                                                                                                                                                                                                                                                                                                                                                                                                                                                                                                                                              | built additions? () yes () no<br>Garage:(site built?) Deck:(site built?)<br>                                                                                                                                                                                      |
| <ul> <li>Manufactured Home:SWDWTW (Sizex) # Bedrooms:</li> <li>Duplex: (Sizex) No. Buildings:No. Bedrooms Per Unit:</li> <li>Home Occupation: # Rooms:Use:</li></ul>                                                                                                                                                                                                                                                                                                                                                                                                                                                                                                                                                                                                                                                                                                                            | built additions? () yes () no<br>Garage:(site built?) Deck:(site built?)<br>peration:<br>closets in addition? () yes () no<br>U) *Must have operable water before final<br>Complete Checklist)County Sewer<br>red feet (500') of tract listed above? () yes () no |
| <ul> <li>Manufactured Home:SWDWTW (Sizex) # Bedrooms:</li> <li>Duplex: (Sizex) No. Buildings:No. Bedrooms Per Unit:</li> <li>Home Occupation: # Rooms:Use:Hours of Op</li> <li>Addition/Accessory/Other: (Sizex) Use:Hours of Op</li> <li>Addition/Accessory/Other: (Sizex) Use:</li></ul>                                                                                                                                                                                                                                                                                                                                                                                                                                                                                                                                                                                                      | built additions? () yes () no<br>Garage:(site built?) Deck:(site built?)<br>                                                                                                                                                                                      |
| <ul> <li>Manufactured Home:SWDWTW (Sizex) # Bedrooms:</li> <li>Duplex: (Sizex) No. Buildings:No. Bedrooms Per Unit:</li> <li>Home Occupation: # Rooms:Use:Hours of Op</li> <li>Addition/Accessory/Other: (Sizex) Use:</li></ul>                                                                                                                                                                                                                                                                                                                                                                                                                                                                                                                                                                                                                                                                 | built additions? () yes () no<br>Garage:(site built?) Deck:(site built?)<br>weration:                                                                                                                                                                             |
| <ul> <li>Manufactured Home:SWDWTW (Sizex) # Bedrooms:</li> <li>Duplex: (Sizex) No. Buildings:No. Bedrooms Per Unit:</li> <li>Home Occupation: # Rooms:Use:Hours of Op</li> <li>Addition/Accessory/Other: (Sizex) Use:</li></ul>                                                                                                                                                                                                                                                                                                                                                                                                                                                                                                                                                                                                                                                                 | built additions? () yes () no<br>Garage:(site built?) Deck:(site built?)<br>                                                                                                                                                                                      |
| □       Manufactured Home:SWDWTW (Size x) # Bedrooms:         □       Duplex: (Size) No. Buildings:No. Bedrooms Per Unit:         □       Home Occupation: # Rooms:Use:                                                                                                                                                                                                                                                                                                                                                                                                                                                                                                                                                                                                                                                                                                                         | built additions? () yes () no<br>Garage:(site built?) Deck:(site built?)<br>weration:                                                                                                                                                                             |
| Manufactured Home:                                                                                                                                                                                                                                                                                                                                                                                                                                                                                                                                                                                                                                                                                                                                                                                                                                                                              | built additions? () yes () no<br>Garage:(site built?) Deck:(site built?)<br>weration:                                                                                                                                                                             |
| Manufactured Home:       SWDWTW (Sizex) # Bedrooms:         Duplex:       (Sizex) No. Buildings:       No. Bedrooms Per Unit:         Home Occupation:       # Rooms:       Use:       Hours of Op         Addition/Accessory/Other:       (Sizex) Use:       Hours of Op         Addition/Accessory/Other:       (Sizex) Use:       Hours of Op         Water Supply:       County       Existing Well       New Well (# of dwellings using wellings using wellings using wellings)         Sewage Supply:       New Septic Tank (Complete Checklist)       Existing Septic Tank (Complete Checklist)         Does owner of this tract of land, own land that contains a manufactured home within five hunding the property contain any easements whether underground or overhead () yes ()         Structures (existing & property Line Setbacks:       Comments:         Front       Minimum | built additions? () yes () no<br>Garage:(site built?) Deck:(site built?)<br>weration:                                                                                                                                                                             |
| Manufactured Home:                                                                                                                                                                                                                                                                                                                                                                                                                                                                                                                                                                                                                                                                                                                                                                                                                                                                              | built additions? () yes () no<br>Garage:(site built?) Deck:(site built?)<br>weration:                                                                                                                                                                             |