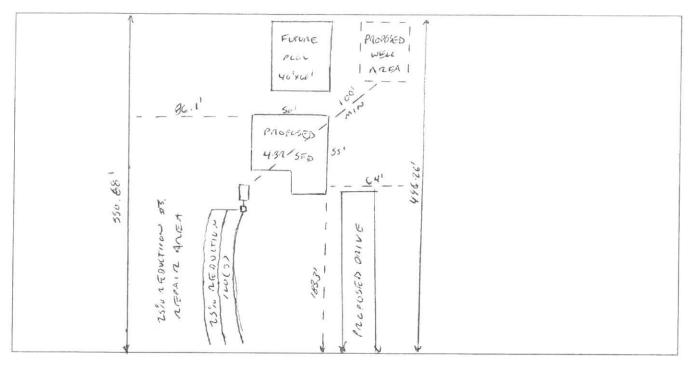

|
| Authorized State Agent_ Contract Mars Date_ 12/22/17                                                                                                                                                                                                                                                                                                                                                                                                                                                                                                                               |

See Attachment for completion sketch

4/16/14 Application #:17-5-41/65

Applicant Name: Signature Home Builders, Inc. Subdivision: \_\_\_\_ Lot #: 2

## Well Construction Sketch



## Well Completion Sketch



EBENEZEL CHURCH ND

52 1558