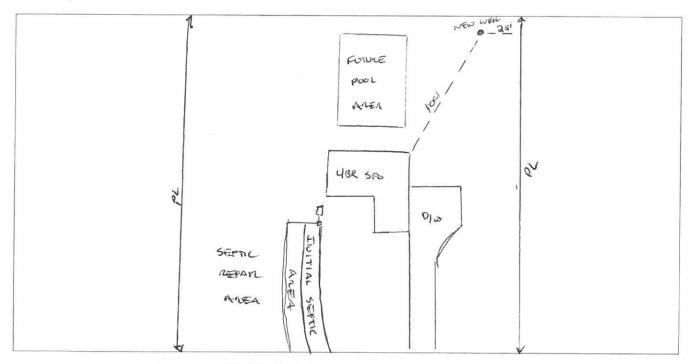

See Attachment for completion sketch

4/16/14 Application #:17-5-41/65

Applicant Name: Signature Home Builders, Inc. Subdivision: \_\_\_\_ Lot #: 2

## Well Completion Sketch

EBENEZEL CHURCH ND

52 1558