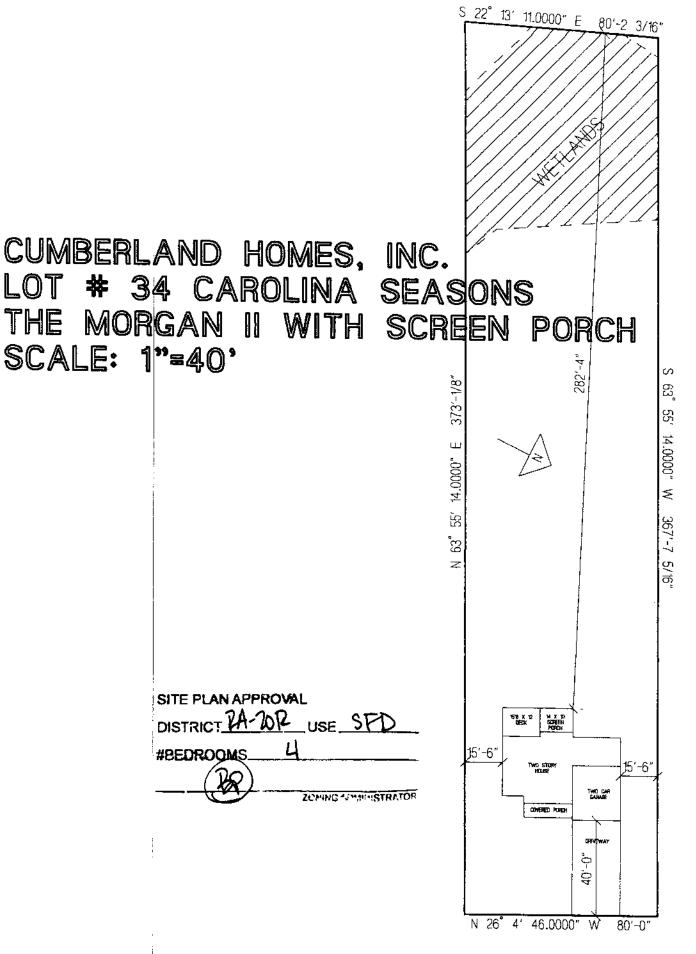

| Initial Application Date: 6/6/17                                                                        | Application # 17-50041578                                 |
|---------------------------------------------------------------------------------------------------------|-----------------------------------------------------------|
| COUNTY OF HARNETT RESIDENTIA  Central Permitting 108 E. Front Street, Lillington, NC 27546 Phone: (910) | N 900 7505                                                |
| "A RECORDED SURVEY MAP, RECORDED DEED (OR OFFER TO PURCHASE) & SITE                                     |                                                           |
| LANDOWNER Cumberland Homes, Inc. Mailing Ad                                                             | P.D. 721 727                                              |
| City: DULL State VC Zip 2833 Scontact No. 9                                                             | 10-992-4345- 121                                          |
| APPLICANT: SAME Mailing Address:                                                                        | Email: 1011-1000 oracjay)                                 |
| City: State: Zin: Contact No:                                                                           | Email:                                                    |
| The action of applicant landimation is different than landowner                                         |                                                           |
| CONTACT NAME APPLYING IN OFFICE: DENNIS NORMS                                                           | Phone # 910-985-0468                                      |
| PROPERTY LOCATION: Subdivision: Carolina Season                                                         | 5 Lot #: 34 Lot Size: - 68 AC                             |
| State Road # 1201 State Road Name: 101865050                                                            | Rec Man Book & Page 7009, 910                             |
| Parcel: 0995107020001033 PIN: 4                                                                         | 1557-81-8130,000                                          |
| Zoning: RAZDR Flood Zone: X Watershed: GLS Deed Book & Page:                                            | 581 811 Power Company : CEMC                              |
| *New structures with Progress Energy as service provider need to supply premise nun                     | ·-                                                        |
| PROPOSED USE:                                                                                           | - <del>-</del>                                            |
|                                                                                                         | - Dotio Monolithic                                        |
| SFD: (Size 37 x 49) # Bedrooms: 4 # Baths: 3 Basement(w/wo bath):                                       | Garage: Date: Slab: Slab                                  |
| (15 the solids room initialied (15) yes (11) hu w/a did                                                 | set? () yes () no (if yes add in with # bedrooms)         |
| Mod: (Sizex) # Bedrooms # Baths Basement (w/wo bath)                                                    | Garage: Site Built Deck: On Frame Off Frame               |
| (Is the second floor finished? () yes () no Any o                                                       | her site built additions? () yes () no                    |
| Manufactured Home:SWDWTW (Sizex) # Bedroom                                                              | s: Garage:(site built?) Deck:(site buil(?)                |
| Duplex: (Sizex) No. Buildings:No. Bedrooms Per                                                          | Jnit;                                                     |
| Home Occupation: # Rooms: Use: Hou                                                                      |                                                           |
|                                                                                                         |                                                           |
| Addition/Accessory/Other: (Sizex) Use:                                                                  | Closets in addition? () yes () no                         |
| Vater Supply:County Existing Well New Well (# of dwellings u                                            | sing well) *Must have operable water before final         |
| Sewage Supply: New Septic Tank (Complete Checklist) Existing Septic                                     |                                                           |
| oses owner of this tract of land, own land that contains a manufactured frome within fix                | e hundred feet (500') of tract listed above? () yes () no |
| oes the property contain any easements whether underground or overhead () yes                           | ( no                                                      |
| Structures (existing or proposed): Single family dwellings: 1 proposed Manufact                         | ared Homes:Other (specify):                               |
| Required Residential Property Line Setbacks: Comments:                                                  |                                                           |
| Front Minimum 35' Actual 40'                                                                            |                                                           |
| 75' 707'01"                                                                                             |                                                           |
| No. 15'61                                                                                               |                                                           |
| sidestreet/corner lot                                                                                   |                                                           |
|                                                                                                         |                                                           |