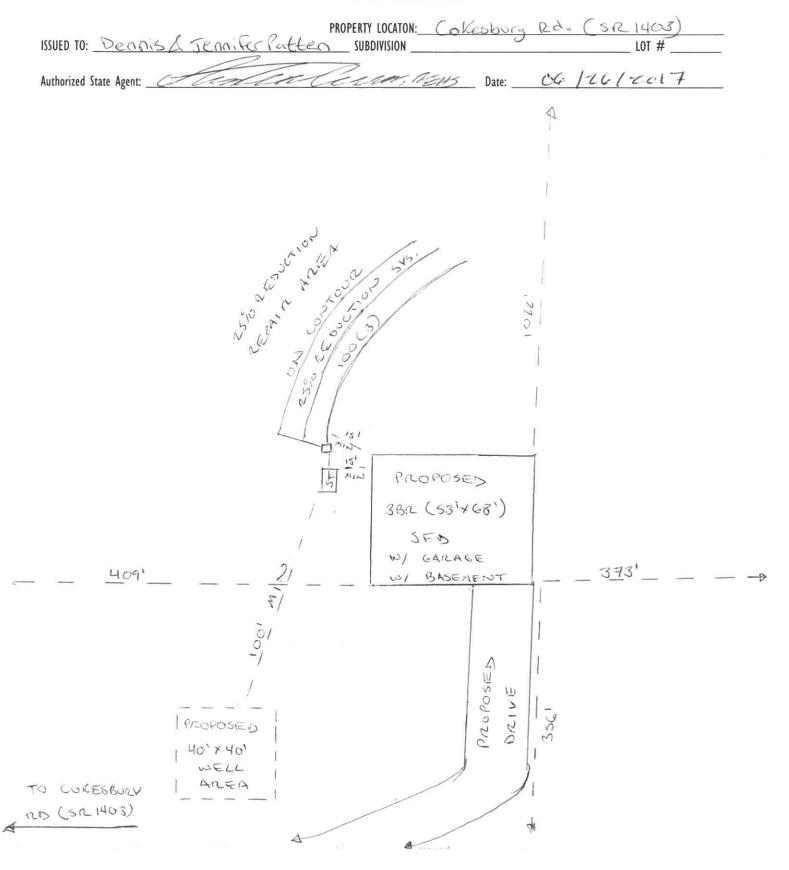

| Construction Authorization Expiration Date:                                         | (36-176-17077                                                            |

## Harnett County Department of Public Health Site Sketch



Department of Environment, Health and Natural Resources Division of Environmental Health On-Site Wastewater Section

Sheet: Property ID: Lot #: File #: Code:

## SOIL/SITE EVALUATION for ON-SITE WASTEWATER SYSTEM

| Owner: Applicant: Denn          | is & Tenniter Patter         |