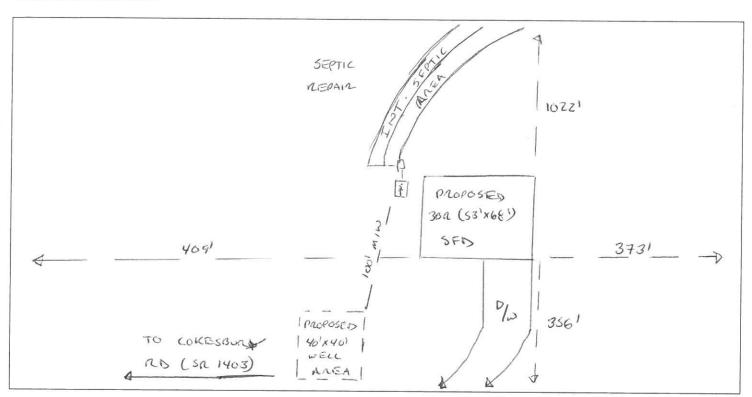

|
| Authorized State Agent Date                                                                                                                                                                                                                                                                                                                                                                                                                               |

See Attachment for completion sketch

Applicant Name: Dennis Patten

Subdivision: \_\_\_\_ Lot #: \_\_\_\_

## Well Construction Sketch



## Well Completion Sketch

| _ |   |
|---|---|
|   | 7 |
| 1 | 1 |
|   |   |
|   |   |
|   |   |
|   |   |
|   |   |
|   |   |
|   |   |
|   |   |
|   |   |
|   |   |
|   |   |
|   |   |
|   |   |
|   |   |
|   |   |
|   | l |
| 1 | l |
|   |   |
|   |   |
| L | ı |