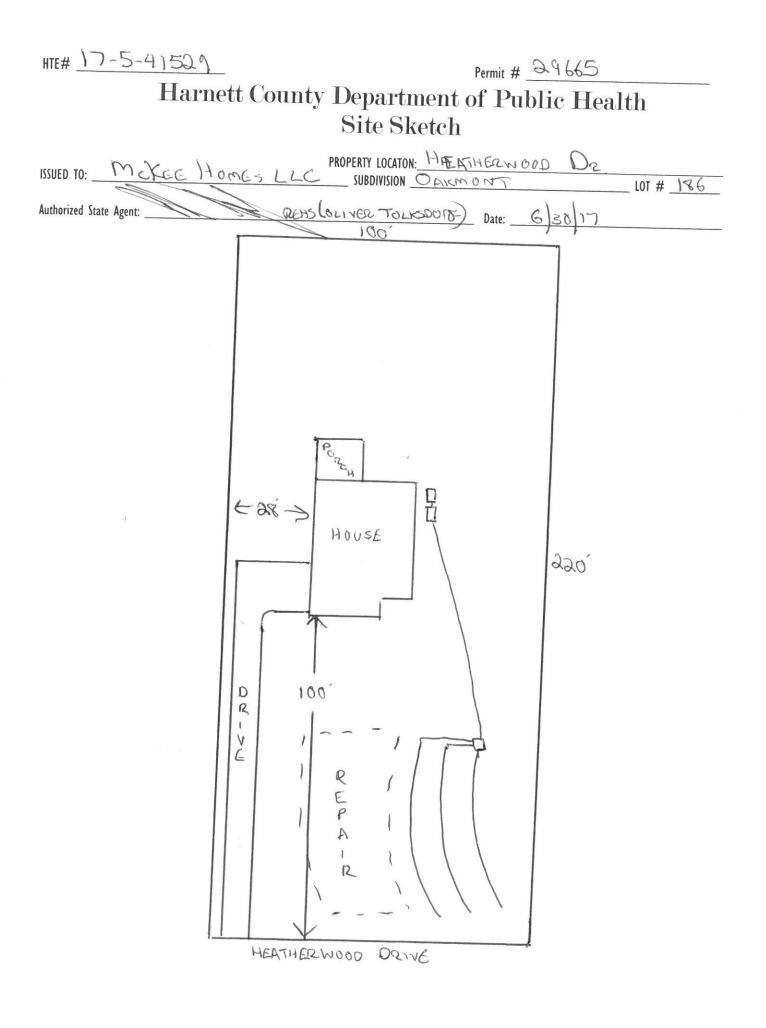

## Improvement Permit

|                                                                                                                                                        | mprovenien                                |                              |                                               |                                    |
|--------------------------------------------------------------------------------------------------------------------------------------------------------|-------------------------------------------|------------------------------|-----------------------------------------------|------------------------------------|
| ,                                                                                                                                                      | A building permit cannot be issued wit    | h only an Improvemer         | t Permit                                      |                                    |
|                                                                                                                                                        | PROPERTY LOCA                             | TION: HEATHI                 | ERNOOD DO                                     |                                    |
| ISSUED TO: MCKEE HOMES !                                                                                                                               | _LCSUBDIVISION _                          | OAXMONT                      |                                               | LOT # 186                          |
| NEW 🛛 REPAIR 🗆 EXPANSIO                                                                                                                                | ON 🗆                                      |                              |                                               | LUI # <u></u>                      |
| Type of Structure: SED (31'257')                                                                                                                       |                                           | site improvements re         | equired prior to Construction Author          | prization Issuance:                |
| Proposed Wastewater System Type: PUME TO 25                                                                                                            | 1: RG. 545                                |                              |                                               |                                    |
| Proposed Wastewater System Type: Pume To 259<br>Projected Daily Flow: 480 GPD                                                                          |                                           |                              |                                               |                                    |
| Number of bedrooms: 4 Number of Occu                                                                                                                   |                                           |                              |                                               |                                    |
| Basement IYes No                                                                                                                                       | pants: <u>&amp;</u> max                   |                              |                                               |                                    |
| Pump Required: Yes 🗋 No 🗆 May be requ                                                                                                                  | ired based on final location and eleva    | tions of facilities          |                                               |                                    |
| Type of Water Supply:  Community Rublic                                                                                                                | Well Distance from well                   | cions of facilities          |                                               | $\sim$                             |
| Permit conditions:                                                                                                                                     | Wein Distance from wein                   | reet                         | Permit valid for:                             | Five years                         |
|                                                                                                                                                        |                                           |                              |                                               | No expiration                      |
| 111                                                                                                                                                    |                                           |                              |                                               |                                    |
| Authorized State Agent::                                                                                                                               | OZINE                                     | etatio                       |                                               |                                    |
|                                                                                                                                                        | REHS Date:                                | 63017                        | SEE AT                                        | TACHED SITE SKETCH                 |
| The issuance of this permit by the Health Department in no way guarant<br>site is subject to revocation if the site plan, plat, or the intended use of | the studies of other permits. The permit  | holder is responsible for ch | ecking with appropriate governing bodies i    | n meeting their requirements. This |
| site is subject to revocation if the site plan, plat, or the intended use of<br>the Laws and Rules for Sewage Treatment and Disposal and to condition  |                                           | ffected by a change in own   | ership of the site. This permit is subject to | compliance with the provisions of  |
|                                                                                                                                                        | or and perme.                             |                              |                                               |                                    |
|                                                                                                                                                        | <b>c</b>                                  |                              |                                               |                                    |
|                                                                                                                                                        | Construction Aut                          | horization                   |                                               |                                    |
|                                                                                                                                                        | control for on the world according        |                              |                                               |                                    |
| The construction and installation requirements of Rules 1950 1952 10                                                                                   | (Required for Buildin                     | <u>ig rermit)</u>            |                                               |                                    |
| The construction and installation requirements of Rules .1950, .1952, .19<br>with the attached system layout.                                          | are (1955, 1950, 1957, 1956, and 1959 are | incorporated by references   | into this permit and shall be met. System:    | shall be installed in accordance   |
| m V II                                                                                                                                                 |                                           |                              |                                               |                                    |
| ISSUED TO: MCKEE HOMES (                                                                                                                               | -LC PROPERTY                              | LOCATION HER                 | SHERWOOD DO                                   |                                    |
|                                                                                                                                                        |                                           | OALMON                       | K                                             | 107 11 1576                        |
| Facility Type: 550(3)757)                                                                                                                              | Now D Europei                             |                              |                                               | LOT # <u>186</u>                   |
| Basement? Ves No Becoment Find                                                                                                                         |                                           | on 🗆 Repair                  |                                               |                                    |
| Basement?  Yes No Basement Fixt<br>Type of Wastewater System**  Pume (See note below if applicable  )                                                  | ures! I tes No                            | 0                            |                                               | na - na secondaria                 |
| Type of wastewater system" Pume 1                                                                                                                      | 0 2570 REDUCTI                            | in 27576m                    | (Initial) Wastewater Flow:                    | 480 GPD                            |
| (See note below, if applicable $\Box$ )                                                                                                                | 01-11 0 0                                 |                              |                                               |                                    |
| rume le                                                                                                                                                | 25% RED, S75                              | (Repair)                     |                                               |                                    |
| Installation Requirements/Conditions                                                                                                                   | Number of trenches 3                      |                              |                                               |                                    |
| Septic Tank Size 100 0 gallons                                                                                                                         | Exact length of each trench $5$           | C) fact                      | Trunch Constant                               | Form that all                      |
| Pump Tank Size 1000 gallons                                                                                                                            |                                           |                              | 1 0                                           |                                    |
| galons                                                                                                                                                 | Trenches shall be installed on con        |                              |                                               | nches                              |
|                                                                                                                                                        | Maximum Trench Depth of:                  |                              | (Maximum soil cover shall r                   | ot exceed                          |
|                                                                                                                                                        | (Trench bottoms shall be level to         | +/-1/4"                      | 36" above the trench bott                     | om)                                |
|                                                                                                                                                        | in all directions)                        |                              |                                               | ,                                  |
| Pump Requirements:ft. TDH vs                                                                                                                           | GPM                                       |                              |                                               | Contract of the state              |
|                                                                                                                                                        | <ul> <li>NETROVID</li> </ul>              |                              |                                               | inches below pipe                  |
| Conditions:                                                                                                                                            |                                           |                              | Aggregate Depth:                              | inches above pipe                  |
| conditions,                                                                                                                                            |                                           |                              |                                               | inches total                       |

## WATER LINES (INCLUDING IRRIGATION) MUST BE 10FT. FROM ANY PART OF SEPTIC SYSTEM OR REPAIR AREA. NO UTILITIES ALLOWED IN INITIAL OR REPAIR DRAIN FIELD AREA.

| **If applicable: I understand the system type specified is different from the type specified                                   | on the application. I accept the specifications of this permit.                                            |
|--------------------------------------------------------------------------------------------------------------------------------|------------------------------------------------------------------------------------------------------------|
| Owner/Legal Representative Signature:                                                                                          | Date:                                                                                                      |
| This Construction Authorization is subject to revocation if the site plan, plat, or the intended use changes. The Construction | Authorization shall not be transferred when there is a change in ownerthin of the site. This               |
| Construction Authorization is subject to compliance with the provisions of the Laws and Rules for Sewage Treatment and Dis     | isposal and to the conditions of this permit. SEE ATTACHED SITE SKETCH                                     |
|                                                                                                                                | Date: $\underline{C}$ $\underline{30}$ $\underline{30}$ $\underline{30}$ $\underline{30}$ $\underline{30}$ |