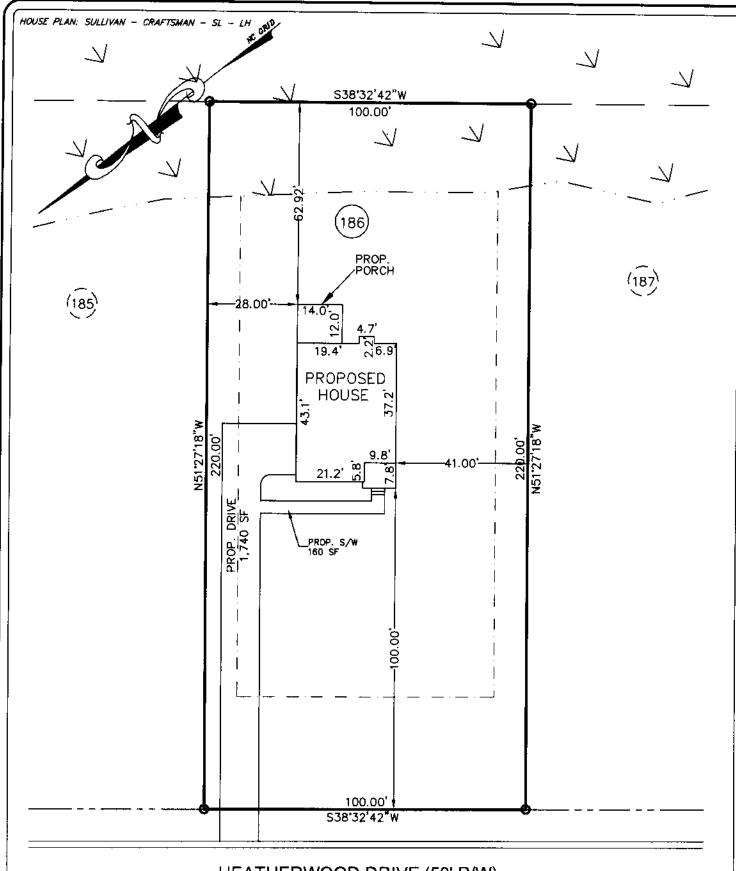

# HEATHERWOOD DRIVE (50' R/W) PRIVATE & UTILITY ACCESS (30' BC-BC)

# <u>PLOT PLAN</u>

SUBDIVISION: OAKMONT SUBDIVISION

| NA       | ME: _                           | McKee                           | Homes, LL                                                                                   |                                                        | APPLICATION #:                                                                                                  |
|----------|---------------------------------|---------------------------------|---------------------------------------------------------------------------------------------|--------------------------------------------------------|-----------------------------------------------------------------------------------------------------------------|
|          |                                 |                                 | *This application to be                                                                     | filled out when applying                               | for a septic system inspection.*                                                                                |
|          | Coun                            | <u>ty Health I</u>              | Department Applicat                                                                         | tion for Improvement                                   | Permit and/or Authorization to Construct                                                                        |
| IF T     | HE IN                           | ORMATION I                      | N THIS APPLICATION IS                                                                       | FALSIFIED, CHANGED, OF                                 | THE SITE IS ALTERED, THEN THE IMPROVEMENT                                                                       |
| den      | ending t                        | R AU I HUKIZA<br>IDON documenta | s from 10 Construct s<br>tion submitted. (Complete)                                         | SHALL BECOME INVALID.<br>site plan ≈ 60 months; Comple | The permit is valid for either 60 months or without expiration to plat = without expiration)                    |
|          |                                 | 10-893-7525                     |                                                                                             | presi – vv mondin, compac                              | CONFIRMATION #                                                                                                  |
| Ø        |                                 |                                 | ealth New Septic Syst                                                                       | ternCode 800                                           |                                                                                                                 |
|          | • A                             | II property i                   | irons must be made                                                                          |                                                        | perty flags" on each corner fron of lot. All property<br>seen corners.                                          |
|          | • P                             | lace "orange                    | house corner flags" at                                                                      | each corner of the propo                               | sed structure. Also flag driveways, garages, decks                                                              |
|          |                                 |                                 |                                                                                             |                                                        | leveloped at/for Central Permitting.                                                                            |
|          | <ul><li>Pi</li><li>If</li></ul> | ace orange i                    | Environmental Health C                                                                      | ard in location that is eas                            | sily viewed from road to assist in locating property.                                                           |
|          | • (t                            | property is u<br>valuation to b | nickly wooded, Erivirum<br>se performed i Inspecto                                          | mentar meann requires ti<br>rs should be able to walk  | hat you clean out the <u>undergrowth</u> to allow the soil<br>treely around site. <i>Do not grade property.</i> |
|          |                                 |                                 |                                                                                             |                                                        | niemy around sile. Do not grade property.<br>hirmation. \$25.00 return trip fee may be incurred                 |
|          | lo                              | r fallure to                    | uncover outlet ild. ma                                                                      | rk house corners and p                                 | roperty lines, etc. once lot confirmed ready.                                                                   |
|          | • A                             | tter preparing                  | proposed site call the                                                                      | voice permitting system                                | at 910-893-7525 option 1 to schedule and use code ) for Environmental Health inspection. Please note            |
|          | cc                              | onfirmation n                   | <u>umber given at end of r</u>                                                              | ecording for proof of regi                             | uest.                                                                                                           |
|          |                                 |                                 |                                                                                             |                                                        | ed to Central Permitting for permits.                                                                           |
|          | <u>Envir</u>                    | <u>onmental He</u>              | eith Existing Tank In                                                                       | spections Code 800                                     |                                                                                                                 |
|          | • F(                            | ollow above I                   | nstructions for placing t                                                                   | lags and card on propert                               | y.                                                                                                              |
|          | po                              | o <i>ssible</i> ) and t         | spection by removing t<br>then <b>put lid back in pit</b><br>E LI <b>DS OFF OF SEPTIC</b> 1 | <b>ice.</b> (Unless inspection is                      | ank as diagram indicates, and lift (id straight up (i<br>for a septic tank in a mobile home park)               |
|          |                                 |                                 |                                                                                             |                                                        | at 910-893-7525 option 1 & select notification permit                                                           |
|          | if                              | multiple pen                    | mits, then use code &                                                                       | 00 for Environmental He                                | ealth inspection. Please note confirmation number                                                               |
|          | gi                              | ven at end of                   | recording for proof of a                                                                    | request.                                               |                                                                                                                 |
|          | • Ü                             | Be Click2Gov                    | or IVR to hear results.                                                                     | Once approved, proceed                                 | d to Central Permitting for remaining permits.                                                                  |
|          | <u>TIC</u><br>pplying           | for authorizati                 | on to construct please indic                                                                | cate desired system type(s):                           | can be ranked in order of preference, must choose one.                                                          |
| $\{\Box$ | ) Acce                          | epted                           | {□} Innovative                                                                              | ( Conventional                                         | {□} Any                                                                                                         |
| -        | -                               | -                               | ** **                                                                                       |                                                        | · · · · · · · · · · · · · · · · · · ·                                                                           |
| The      | applica                         | nt shall notify                 | the local health departme                                                                   |                                                        | pplication if any of the following apply to the property in                                                     |
|          | YES                             | (M) NO                          | Does the site contain an                                                                    | y Jurisdictional Wetlands?                             |                                                                                                                 |
|          | YES                             | (D) NO                          | Do you plan to have an                                                                      | irrigation system now or in                            | the future?                                                                                                     |
| .—       | YES                             | M NO                            | Does or will the buildin                                                                    | g contain any <u>drains?</u> Pleas                     | e explain                                                                                                       |
| 1        | }YES                            | ( <b>[2]</b> ) NO               | Are there any existing v                                                                    | vells, springs, waterlines or                          | Wastewater Systems on this property?                                                                            |