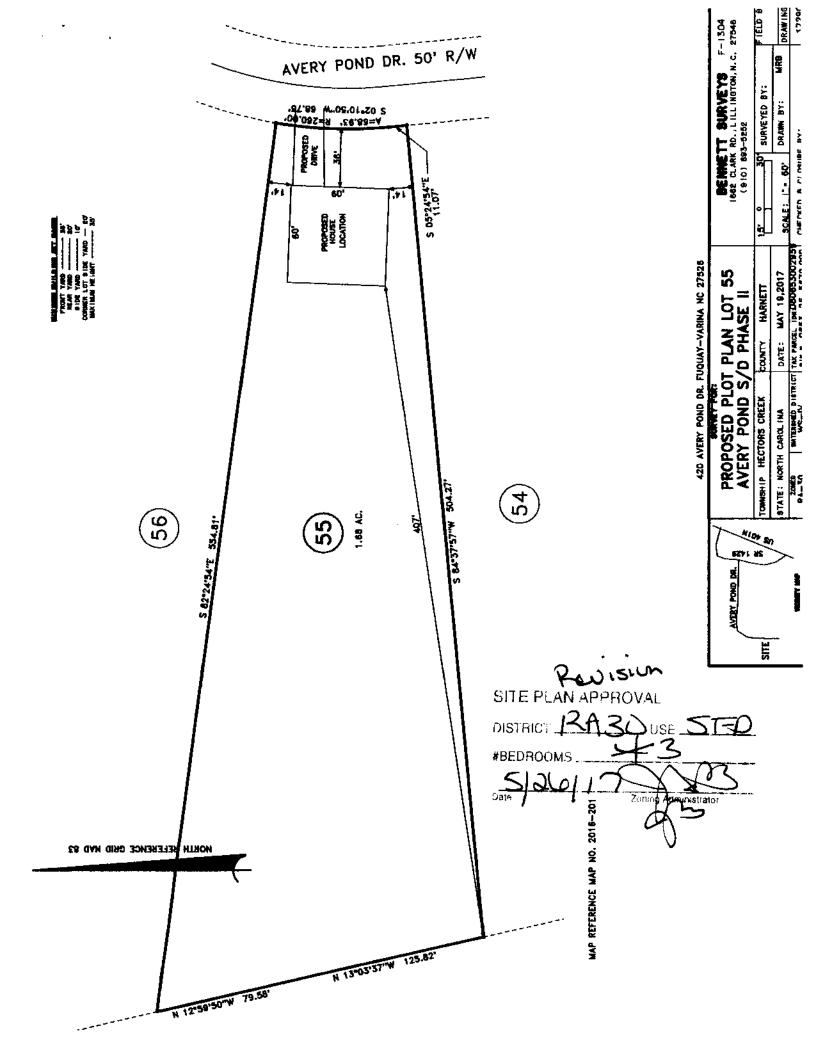

| nitial Application Date:                            | 260117                        |                                                           | Applie                                | eation #CU#              | WH1498R                                 |
|-----------------------------------------------------|-------------------------------|-----------------------------------------------------------|---------------------------------------|--------------------------|-----------------------------------------|
| 1                                                   | 132 L Gainty o                | E HADNETT DECIDENTIAL 1                                   | AND HEE ADDI (C                       | CU#_                     |                                         |
| Central Permitting 10                               | 8 E. Front Street, Lillington | F HARNETT RESIDENTIAL L., NC 27546 Phone: (910) 8         | 93-7525 ext:2                         | Fax: (910) 893-2793      | www.harnett.org/permits                 |
| <b>¬</b>                                            |                               | OFFER TO PURCHASE) & SITE PL                              |                                       |                          | NO USE APPLICATION"                     |
| ANDOWNER Wynn Constru                               | uction, Inc.                  | Mailing Addre                                             | ss: 2550 Capitol                      | Dr. Ste 105              |                                         |
| City: Creedmoor                                     | State: NC _ Z                 | Ilp: 27522 Contact No: 919                                | 603-7965                              | Email: <u>edward@</u> v  | vynnconstruct.com                       |
| LDBLICANTA, Edward Avere                            | lt                            | _ Mailing Address: 2550 Capi                              | tol Dr. Ste 105                       |                          |                                         |
| Creedmoor                                           | State: NC                     | _ Mailing Address: 2555 535<br>Lip: 27522 Contact No: 919 | 603-7965                              | Email: edward@v          | vynnconstruct.com                       |
| Please fill out applicant information               | if different than landowner   | Doyngui No.                                               |                                       |                          |                                         |
| CONTACT NAME APPLYING                               | IN OFFICE: J. Edward A        | verett                                                    | Ph                                    | one #                    |                                         |
| POPERTY LOGITION SULL                               | Avery Pond                    |                                                           |                                       | 100 m 55                 | 21 at Size: 168                         |
| ROPERTY LOCATION SING                               | livision:                     | Avery Poul                                                | Dr.                                   | LDI #: U U               | 70/h 20/                                |
| 08065                                               | _ State Road Name:            | Avery Pond                                                | 25.3-26                               | 5670-000                 | ige; <u>22,0 / 2-/</u>                  |
| raning: Ph3h Flood Zone                             | · Watershed:                  | Deed Book & Page:                                         | ,                                     | Power Company*           | ke Energy                               |
|                                                     |                               | need to supply premise number                             |                                       |                          |                                         |
| ivem structures with 1 regress i                    | Energy as dervice provider    | —                                                         | · · · · · · · · · · · · · · · · · · · |                          | .,,,,,,,,,,,,,,,,,,,,,,,,,,,,,,,,,,,,,, |
| PROPOSED USE:                                       | .3                            | 9                                                         | ٥٥                                    | . /                      | 3 6 1341-2                              |
| á SFD: (Size <u>60 x 60</u> )                       | # Bedrooms ## # Baths.        | Basement/···/wo bath):                                    | Garage: ✓ De                          | k: Crawl Space.          | _ Slab: Slab                            |
| (1                                                  | s the bonus room finished     | ? (🔟 yes 🔝 now/aclosel                                    | 1? () yes () r                        | o (if yes add in with #  | bedrooms)                               |
|                                                     |                               | Basement (w/wo bath)<br>? () yes () no Any othe           |                                       |                          | FrameOff Frame                          |
| Manufactured Home:                                  | SWDWTW (Size                  | x) # Bedrooms:                                            | Garage:                               | (site built?) Deck:      | (site built?)                           |
| Duplex: (Sizex                                      | _) No. Buildings;             | No. Bedrooms Per Un                                       | it:                                   |                          |                                         |
| Home Occupation: # Roon                             | ns: Use:                      | Hours                                                     | of Operation:                         |                          | #Employees:                             |
|                                                     |                               |                                                           |                                       |                          |                                         |
| Addition/Accessory/Other:                           | (Sizex) Use:                  |                                                           |                                       | Closets in a             | ddition? () yes () no                   |
| Vater Supply: County                                | Existing Well                 | _ New Well (# of dwellings usir                           | ng well)                              | *Must have operable      | water before final                      |
| iewage Supply: 🗹 New Se                             | eptic Tank (Complete Chec     | eklist) Existing Septic Ta                                | ank ( <i>Complete Che</i>             | ecklist) County          | Sewer                                   |
| loes owner of this tract of land                    | , own land that contains a l  | manufactured home within five                             | hundred feet (500'                    | ) of tract listed above? | () yes () no                            |
| loes the property contain any e                     | easements whether underg      | round or overhead () yes                                  | () no                                 |                          |                                         |
| Structures (existing of proposed                    | Single family dwellings:      | Manufacture                                               | ed Homes:                             | Other (spe               | cify):                                  |
|                                                     |                               |                                                           | 13/17                                 | 0 + -                    | -4 ^ <i>C</i>                           |
| Required Residential Proper                         | ty Line Setbacks: Actual 36   | Comments: Kow                                             | ·· <u>-</u>                           | many                     | 0- 0-                                   |
| 25                                                  | Actual_ <u>40</u> _           | _                                                         | IR'S to                               | 3 and                    | Techn ce                                |
| 10                                                  | 141                           | <u> </u>                                                  |                                       |                          |                                         |
| Rosest Side                                         | -1-1                          |                                                           |                                       |                          |                                         |
| indestroephornor int                                |                               |                                                           |                                       |                          |                                         |
| ta a raak Duitdina                                  | <del></del>                   |                                                           |                                       |                          |                                         |
| Nearest Building<br>on same lot<br>Residential Land | Lise Application              | Page 1 of 2                                               |                                       |                          | 03/11                                   |