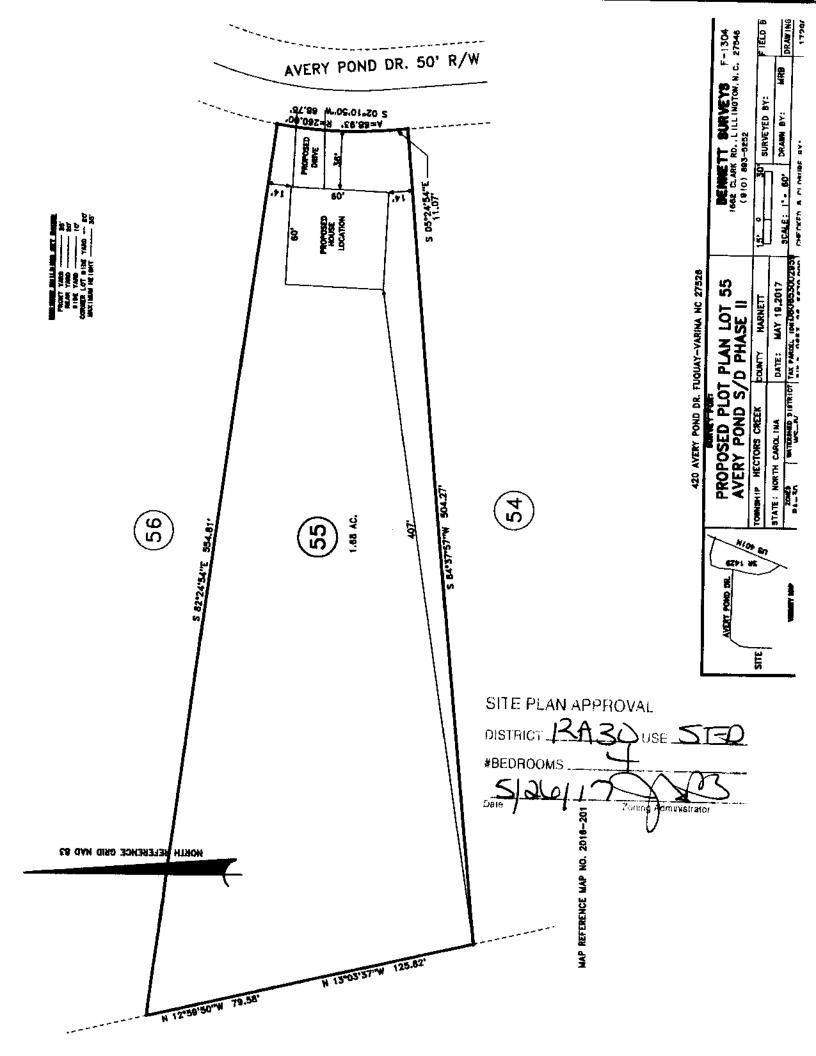

| Initial Application Date: 5 2017                                                                                                                                                                                                                                                                                                                                                                                                                                                                                                                                                                                                                                                                                                                                                                                                                                                                                                                                                                                                                                                                                                                                                                                                                                                                                                                                                                                                                                                                                                                                                                                                                                                                                                                                                                                                                                                                                                                                                                                                                                                                                               | Арі                                                                                                   | plication #_17500414981           |
|--------------------------------------------------------------------------------------------------------------------------------------------------------------------------------------------------------------------------------------------------------------------------------------------------------------------------------------------------------------------------------------------------------------------------------------------------------------------------------------------------------------------------------------------------------------------------------------------------------------------------------------------------------------------------------------------------------------------------------------------------------------------------------------------------------------------------------------------------------------------------------------------------------------------------------------------------------------------------------------------------------------------------------------------------------------------------------------------------------------------------------------------------------------------------------------------------------------------------------------------------------------------------------------------------------------------------------------------------------------------------------------------------------------------------------------------------------------------------------------------------------------------------------------------------------------------------------------------------------------------------------------------------------------------------------------------------------------------------------------------------------------------------------------------------------------------------------------------------------------------------------------------------------------------------------------------------------------------------------------------------------------------------------------------------------------------------------------------------------------------------------|-------------------------------------------------------------------------------------------------------|-----------------------------------|
| COUNTY OF Central Permitting 108 E. Front Street, Lillington, 108 E. Front Street, 1 | F HARNETT RESIDENTIAL LAND USE APPL<br>NC 27546 Phone: (910) 893-7525 ext:2                           | Env. (040) 902 2702               |
|                                                                                                                                                                                                                                                                                                                                                                                                                                                                                                                                                                                                                                                                                                                                                                                                                                                                                                                                                                                                                                                                                                                                                                                                                                                                                                                                                                                                                                                                                                                                                                                                                                                                                                                                                                                                                                                                                                                                                                                                                                                                                                                                | Malling Address: 2550 Capite                                                                          |                                   |
| City: Creedmoor State: NC Zi                                                                                                                                                                                                                                                                                                                                                                                                                                                                                                                                                                                                                                                                                                                                                                                                                                                                                                                                                                                                                                                                                                                                                                                                                                                                                                                                                                                                                                                                                                                                                                                                                                                                                                                                                                                                                                                                                                                                                                                                                                                                                                   | 27522 Contact No: 919 603-7965                                                                        | Email: edward@wynnconstruct.com   |
| APPLICANT*: Edward Averett                                                                                                                                                                                                                                                                                                                                                                                                                                                                                                                                                                                                                                                                                                                                                                                                                                                                                                                                                                                                                                                                                                                                                                                                                                                                                                                                                                                                                                                                                                                                                                                                                                                                                                                                                                                                                                                                                                                                                                                                                                                                                                     | Mailing Address: 2550 Capitol Dr. Ste 105                                                             |                                   |
| APPLICANT*: Edward Averett  City: Creedmoor State: NC Zig *Please fill out applicant information if different than landowner                                                                                                                                                                                                                                                                                                                                                                                                                                                                                                                                                                                                                                                                                                                                                                                                                                                                                                                                                                                                                                                                                                                                                                                                                                                                                                                                                                                                                                                                                                                                                                                                                                                                                                                                                                                                                                                                                                                                                                                                   | p; 27522 Contact No: 919 603-7965                                                                     | Email: edward@wynnconstruct.com   |
| CONTACT NAME APPLYING IN OFFICE: J. Edward Ave                                                                                                                                                                                                                                                                                                                                                                                                                                                                                                                                                                                                                                                                                                                                                                                                                                                                                                                                                                                                                                                                                                                                                                                                                                                                                                                                                                                                                                                                                                                                                                                                                                                                                                                                                                                                                                                                                                                                                                                                                                                                                 |                                                                                                       |                                   |
| PROPERTY LOCATION: Subdivision: Avery Pond                                                                                                                                                                                                                                                                                                                                                                                                                                                                                                                                                                                                                                                                                                                                                                                                                                                                                                                                                                                                                                                                                                                                                                                                                                                                                                                                                                                                                                                                                                                                                                                                                                                                                                                                                                                                                                                                                                                                                                                                                                                                                     |                                                                                                       | Lot#: 55 -Lot Size: 1.68          |
| PROPERTY LOCATION: Subdivision: Avery Pond  State Road # 420 State Road Name:  Parcel: 080653 0029 5                                                                                                                                                                                                                                                                                                                                                                                                                                                                                                                                                                                                                                                                                                                                                                                                                                                                                                                                                                                                                                                                                                                                                                                                                                                                                                                                                                                                                                                                                                                                                                                                                                                                                                                                                                                                                                                                                                                                                                                                                           | Avery Pond Dr.                                                                                        | Map Book & Page: 20/6 / 20/       |
| Zoning: Ph36 Flood Zone: Watershed:                                                                                                                                                                                                                                                                                                                                                                                                                                                                                                                                                                                                                                                                                                                                                                                                                                                                                                                                                                                                                                                                                                                                                                                                                                                                                                                                                                                                                                                                                                                                                                                                                                                                                                                                                                                                                                                                                                                                                                                                                                                                                            |                                                                                                       |                                   |
| *New structures with Progress Energy as service provider n                                                                                                                                                                                                                                                                                                                                                                                                                                                                                                                                                                                                                                                                                                                                                                                                                                                                                                                                                                                                                                                                                                                                                                                                                                                                                                                                                                                                                                                                                                                                                                                                                                                                                                                                                                                                                                                                                                                                                                                                                                                                     | need to supply premise number                                                                         | from Progress Energy.             |
| PROPOSED USE:  SFD: (Size 60 x 60) # Bedrooms: 4 # Baths: 2  (Is the bonus room finished?)                                                                                                                                                                                                                                                                                                                                                                                                                                                                                                                                                                                                                                                                                                                                                                                                                                                                                                                                                                                                                                                                                                                                                                                                                                                                                                                                                                                                                                                                                                                                                                                                                                                                                                                                                                                                                                                                                                                                                                                                                                     | Basement/···/wo bath): Garage:/ Be () yes no w/ a closet? () yes ()                                   |                                   |
| Mod: (Sizex) # Bedrooms # Baths  (Is the second floor finished?                                                                                                                                                                                                                                                                                                                                                                                                                                                                                                                                                                                                                                                                                                                                                                                                                                                                                                                                                                                                                                                                                                                                                                                                                                                                                                                                                                                                                                                                                                                                                                                                                                                                                                                                                                                                                                                                                                                                                                                                                                                                | _ Basement (w/wo bath) Garage: Sit<br>() yes () no                                                    |                                   |
| ☐ Manufactured Home:SWDWTW (Size_                                                                                                                                                                                                                                                                                                                                                                                                                                                                                                                                                                                                                                                                                                                                                                                                                                                                                                                                                                                                                                                                                                                                                                                                                                                                                                                                                                                                                                                                                                                                                                                                                                                                                                                                                                                                                                                                                                                                                                                                                                                                                              | x) # Bedrooms: Garage;                                                                                | _(site built?) Deck:(site built?) |
| Duplex: (Sizex) No. Buildings:                                                                                                                                                                                                                                                                                                                                                                                                                                                                                                                                                                                                                                                                                                                                                                                                                                                                                                                                                                                                                                                                                                                                                                                                                                                                                                                                                                                                                                                                                                                                                                                                                                                                                                                                                                                                                                                                                                                                                                                                                                                                                                 | Na. Bedrooms Per Unit:                                                                                |                                   |
| ☐ Home Occupation: # Rooms: Use:                                                                                                                                                                                                                                                                                                                                                                                                                                                                                                                                                                                                                                                                                                                                                                                                                                                                                                                                                                                                                                                                                                                                                                                                                                                                                                                                                                                                                                                                                                                                                                                                                                                                                                                                                                                                                                                                                                                                                                                                                                                                                               | Hours of Operation:                                                                                   | #Employees:                       |
| □ Addition/Accessory/Other: (Sizex) Use:                                                                                                                                                                                                                                                                                                                                                                                                                                                                                                                                                                                                                                                                                                                                                                                                                                                                                                                                                                                                                                                                                                                                                                                                                                                                                                                                                                                                                                                                                                                                                                                                                                                                                                                                                                                                                                                                                                                                                                                                                                                                                       |                                                                                                       | Closets in addition? () yes () no |
| Water Supply: County Existing Well Sewage Supply: New Septic Tank (Complete Checkle Does owner of this tract of land, own land that contains a matching to the property contain any easements whether undergroups of the property contain any easements whether undergroups of the property contains a matching to the property contains a matching to the property contains any easements whether undergroups of the property contains a matching to the property contains any easements.                                                                                                                                                                                                                                                                                                                                                                                                                                                                                                                                                                                                                                                                                                                                                                                                                                                                                                                                                                                                                                                                                                                                                                                                                                                                                                                                                                                                                                                                                                                                                                                                                                     | ist) Existing Septic Tank (Complete Chandle Chandle) and factured home within five hundred feet (500) | necklist) County Sewer            |
| Structures (existing of proposed) Single family dwellings:                                                                                                                                                                                                                                                                                                                                                                                                                                                                                                                                                                                                                                                                                                                                                                                                                                                                                                                                                                                                                                                                                                                                                                                                                                                                                                                                                                                                                                                                                                                                                                                                                                                                                                                                                                                                                                                                                                                                                                                                                                                                     | Manufactured Homes:                                                                                   | Other (specify):                  |
| Required Residential Property Line Setbacks:           Front         Minimum         35         Actual         36'           Rear         25         407'         407'           Closest Side         10         14'           Sidestreet/corner lot         20                                                                                                                                                                                                                                                                                                                                                                                                                                                                                                                                                                                                                                                                                                                                                                                                                                                                                                                                                                                                                                                                                                                                                                                                                                                                                                                                                                                                                                                                                                                                                                                                                                                                                                                                                                                                                                                                | Comments:                                                                                             |                                   |
| Nearest Building on same lot                                                                                                                                                                                                                                                                                                                                                                                                                                                                                                                                                                                                                                                                                                                                                                                                                                                                                                                                                                                                                                                                                                                                                                                                                                                                                                                                                                                                                                                                                                                                                                                                                                                                                                                                                                                                                                                                                                                                                                                                                                                                                                   |                                                                                                       |                                   |