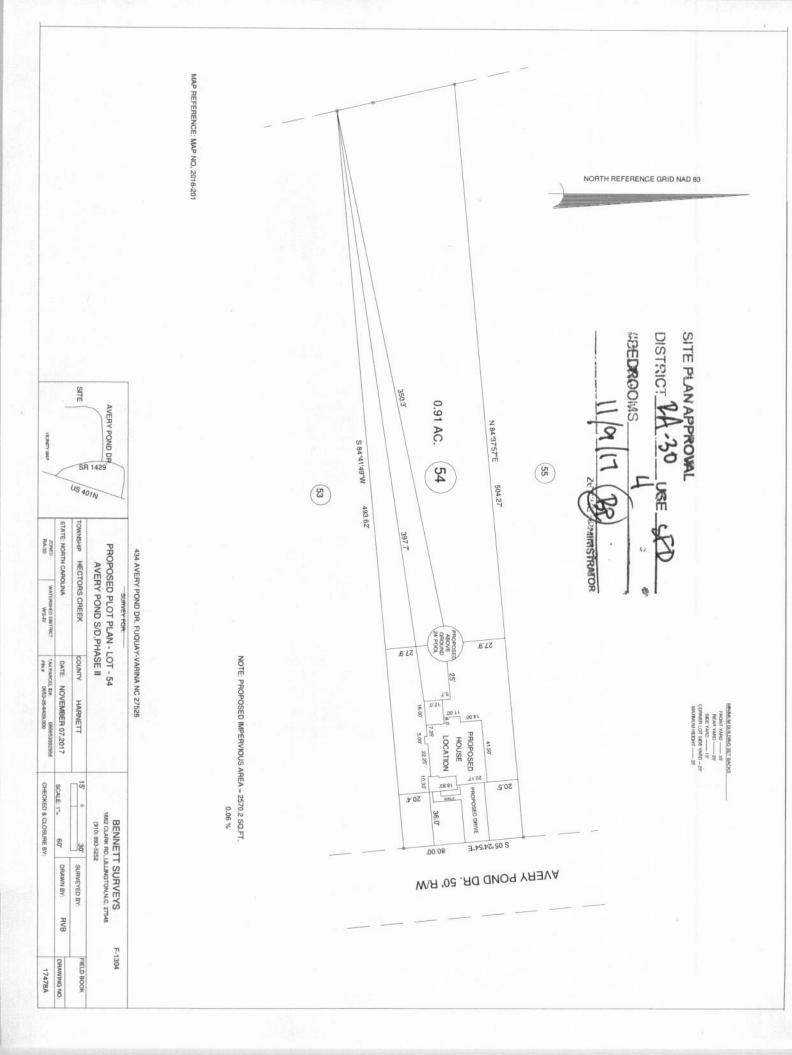

| Initial Application Date: 500 17                                                                                                                                                                                                                               | Application # 1750347497                                                                  |
|----------------------------------------------------------------------------------------------------------------------------------------------------------------------------------------------------------------------------------------------------------------|-------------------------------------------------------------------------------------------|
| COUNTY OF HARNETT RESIDENTIAL LA Central Permitting 108 E. Front Street, Lillington, NC 27546 Phone: (910) 88  "A RECORDED SURVEY MAP, RECORDED DEED (OR OFFER TO PURCHASE) & SITE PLA "A RECORDED SURVEY MAP, RECORDED DEED (OR OFFER TO PURCHASE) & SITE PLA | 93-7525 ext:2 Fax: (910) 893-2793 www.harnett.org/permits                                 |
| Wynn Construction, Inc.  Mailing Address                                                                                                                                                                                                                       |                                                                                           |
| City: Creedmoor State: NC Zip: 27522 Contact No: 919                                                                                                                                                                                                           | 603-7965 Email: edward@wynnconstruct.com                                                  |
| APPLICANT*: Edward Averett Mailing Address: 2550 Capit                                                                                                                                                                                                         | lol Dr. Ste 105                                                                           |
| APPLICANT*:                                                                                                                                                                                                                                                    | 603-7965 Email: edward@wynnconstruct.com                                                  |
| CONTACT NAME APPLYING IN OFFICE: J. Edward Averett                                                                                                                                                                                                             | Phone # <u></u> 919 603-7965                                                              |
|                                                                                                                                                                                                                                                                |                                                                                           |
| PROPERTY LOCATION: Subdivision: Avery Pond  State Road # 434 State Road Name: Avery Pond  Parcel: 080653 0029 58 PIN: 06                                                                                                                                       | Dr. Map Book & Page: 20/6 / 20/                                                           |
| Zoning: PNO Flood Zone: Y Watershed: A Deed Book & Page:                                                                                                                                                                                                       | Power Company*: Duke Energy                                                               |
| *New structures with Progress Energy as service provider need to supply premise number                                                                                                                                                                         |                                                                                           |
| PROPOSED USE:  SFD: (Size 60 x 60) # Bedrooms: 4 # Baths: 2.5 Basement/"/wo bath):  (Is the bonus room finished? ( yes, no w/ a closet                                                                                                                         | Garage: Crawl Space: Slab: Slab  Crawl Space: Slab: Slab  (if yes add in with # bedrooms) |
| ☐ Mod: (Sizex) # Bedrooms # Baths Basement (w/wo bath)<br>(Is the second floor finished? () yes () no Any other                                                                                                                                                |                                                                                           |
| Manufactured Home:SWDWTW (Sizex) # Bedrooms:                                                                                                                                                                                                                   | Garage: (site built? ) Deck: (site built? )                                               |
| □ Duplex: (Sizex) No. Buildings: No. Bedrooms Per Uni                                                                                                                                                                                                          | it:                                                                                       |
| ☐ Home Occupation: #Rooms: Use: Hours of                                                                                                                                                                                                                       | of Operation:#Employees:                                                                  |
| Addition/Accessory/Other: (Sizex) Use:                                                                                                                                                                                                                         | Closets in addition? () yes () no                                                         |
| Water Supply: County Existing Well New Well (# of dwellings usin                                                                                                                                                                                               | ng well) *Must have operable water before final                                           |
| Sewage Supply: New Septic Tank (Complete Checklist) Existing Septic Ta                                                                                                                                                                                         | ank (Complete Checklist) County Sewer                                                     |
| Does owner of this tract of land, own land that contains a manufactured home within five l                                                                                                                                                                     | hundred feet (500') of tract listed above? () yes () no                                   |
| Does the property contain any easements whether underground or overhead () yes                                                                                                                                                                                 | •                                                                                         |
| Structures (existing or proposed): Single family dwellings: Manufacture                                                                                                                                                                                        | ed Homes: Other (specify):                                                                |
| Required Residential Property Line Setbacks: Comments:                                                                                                                                                                                                         |                                                                                           |
| Front Minimum 35 Actual 36.                                                                                                                                                                                                                                    |                                                                                           |
|                                                                                                                                                                                                                                                                |                                                                                           |
| •                                                                                                                                                                                                                                                              |                                                                                           |
| Sidestreet/corner lot 20                                                                                                                                                                                                                                       |                                                                                           |

\*\*\*It is the owner/applicants responsibility to provide the county with any applicable information about the subject property, including but not limited to: boundary information, house location, underground or overhead easements, etc. The county or its employees are not responsible for any incorrect or missing information that is contained within these applications.\*\*\*