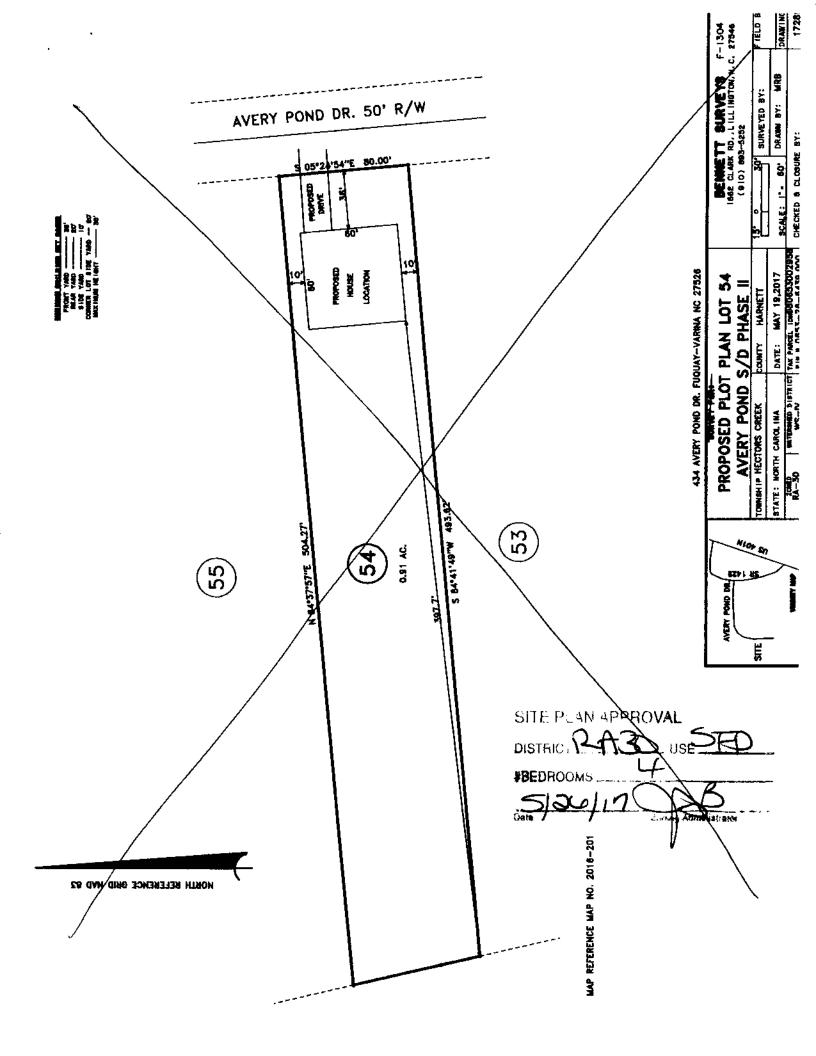

| Initial Application Date: 500 17                                                                                                                                                                                                                               | Application # 1750347497                                                                  |
|----------------------------------------------------------------------------------------------------------------------------------------------------------------------------------------------------------------------------------------------------------------|-------------------------------------------------------------------------------------------|
| COUNTY OF HARNETT RESIDENTIAL LA Central Permitting 108 E. Front Street, Lillington, NC 27546 Phone: (910) 88  "A RECORDED SURVEY MAP, RECORDED DEED (OR OFFER TO PURCHASE) & SITE PLA "A RECORDED SURVEY MAP, RECORDED DEED (OR OFFER TO PURCHASE) & SITE PLA | 93-7525 ext:2 Fax: (910) 893-2793 www.harnett.org/permits                                 |
| Wynn Construction, Inc.  Mailing Address                                                                                                                                                                                                                       |                                                                                           |
| City: Creedmoor State: NC Zip: 27522 Contact No: 919                                                                                                                                                                                                           | 603-7965 Email: edward@wynnconstruct.com                                                  |
| APPLICANT*: Edward Averett Mailing Address: 2550 Capit                                                                                                                                                                                                         | lol Dr. Ste 105                                                                           |
| APPLICANT*:                                                                                                                                                                                                                                                    | 603-7965 Email: edward@wynnconstruct.com                                                  |
| CONTACT NAME APPLYING IN OFFICE: J. Edward Averett                                                                                                                                                                                                             | Phone # <u></u> 919 603-7965                                                              |
|                                                                                                                                                                                                                                                                |                                                                                           |
| PROPERTY LOCATION: Subdivision: Avery Pond  State Road # 434 State Road Name: Avery Pond  Parcel: 080653 0029 58 PIN: 06                                                                                                                                       | Dr. Map Book & Page: 20/6 / 20/                                                           |
| Zoning: PNO Flood Zone: Y Watershed: A Deed Book & Page:                                                                                                                                                                                                       | Power Company*: Duke Energy                                                               |
| *New structures with Progress Energy as service provider need to supply premise number                                                                                                                                                                         |                                                                                           |
| PROPOSED USE:  SFD: (Size 60 x 60) # Bedrooms: 4 # Baths: 2.5 Basement/"/wo bath):  (Is the bonus room finished? ( yes, no w/ a closet                                                                                                                         | Garage: Crawl Space: Slab: Slab  Crawl Space: Slab: Slab  (if yes add in with # bedrooms) |
| ☐ Mod: (Sizex) # Bedrooms # Baths Basement (w/wo bath)<br>(Is the second floor finished? () yes () no Any other                                                                                                                                                |                                                                                           |
| Manufactured Home:SWDWTW (Sizex) # Bedrooms:                                                                                                                                                                                                                   | Garage: (site built? ) Deck: (site built? )                                               |
| □ Duplex: (Sizex) No. Buildings: No. Bedrooms Per Uni                                                                                                                                                                                                          | it:                                                                                       |
| ☐ Home Occupation: #Rooms: Use: Hours of                                                                                                                                                                                                                       | of Operation:#Employees:                                                                  |
| Addition/Accessory/Other: (Sizex) Use:                                                                                                                                                                                                                         | Closets in addition? () yes () no                                                         |
| Water Supply: County Existing Well New Well (# of dwellings usin                                                                                                                                                                                               | ng well) *Must have operable water before final                                           |
| Sewage Supply: New Septic Tank (Complete Checklist) Existing Septic Ta                                                                                                                                                                                         | ank (Complete Checklist) County Sewer                                                     |
| Does owner of this tract of land, own land that contains a manufactured home within five l                                                                                                                                                                     | hundred feet (500') of tract listed above? () yes () no                                   |
| Does the property contain any easements whether underground or overhead () yes                                                                                                                                                                                 | •                                                                                         |
| Structures (existing or proposed): Single family dwellings: Manufacture                                                                                                                                                                                        | ed Homes: Other (specify):                                                                |
| Required Residential Property Line Setbacks: Comments:                                                                                                                                                                                                         |                                                                                           |
| Front Minimum 35 Actual 36.                                                                                                                                                                                                                                    |                                                                                           |
|                                                                                                                                                                                                                                                                |                                                                                           |
| •                                                                                                                                                                                                                                                              |                                                                                           |
| Sidestreet/corner lot 20                                                                                                                                                                                                                                       |                                                                                           |

Nearest Building on same lot

| SPECIFIC DIRECTIONS TO THE           | PROPERTY FROM LILLINGTON: From HCC                | CP right onto 210 Hwy. 3 miles, Left on 401                                                            | Hwy, for 15 miles                |
|--------------------------------------|---------------------------------------------------|--------------------------------------------------------------------------------------------------------|----------------------------------|
| Left on Chalybeate Rd. for 1/8       |                                                   |                                                                                                        |                                  |
| Lott ett ettelly poete i ter io.     |                                                   |                                                                                                        |                                  |
|                                      |                                                   |                                                                                                        |                                  |
|                                      |                                                   |                                                                                                        |                                  |
|                                      |                                                   |                                                                                                        |                                  |
|                                      |                                                   |                                                                                                        |                                  |
|                                      |                                                   |                                                                                                        |                                  |
|                                      |                                                   |                                                                                                        |                                  |
|                                      |                                                   |                                                                                                        |                                  |
|                                      | _                                                 |                                                                                                        |                                  |
| If permits are granted I agree to co | nform to all ordinances and laws of the State     | if North Carolina regulating such work and the sp<br>y knowledge, Permit subject to revocation if fals | pecifications of plans submitted |
| I hereby state that foregoing staten | hends are accurate and correct to the best of the | y knowledge. Permit subject to revocation it fals                                                      | e illioithation is provided.     |
|                                      | guraco (queser                                    | 3-//                                                                                                   |                                  |
| // / 5                               | gifature of Owner or Owner's Agent                | Date                                                                                                   |                                  |
|                                      |                                                   |                                                                                                        |                                  |