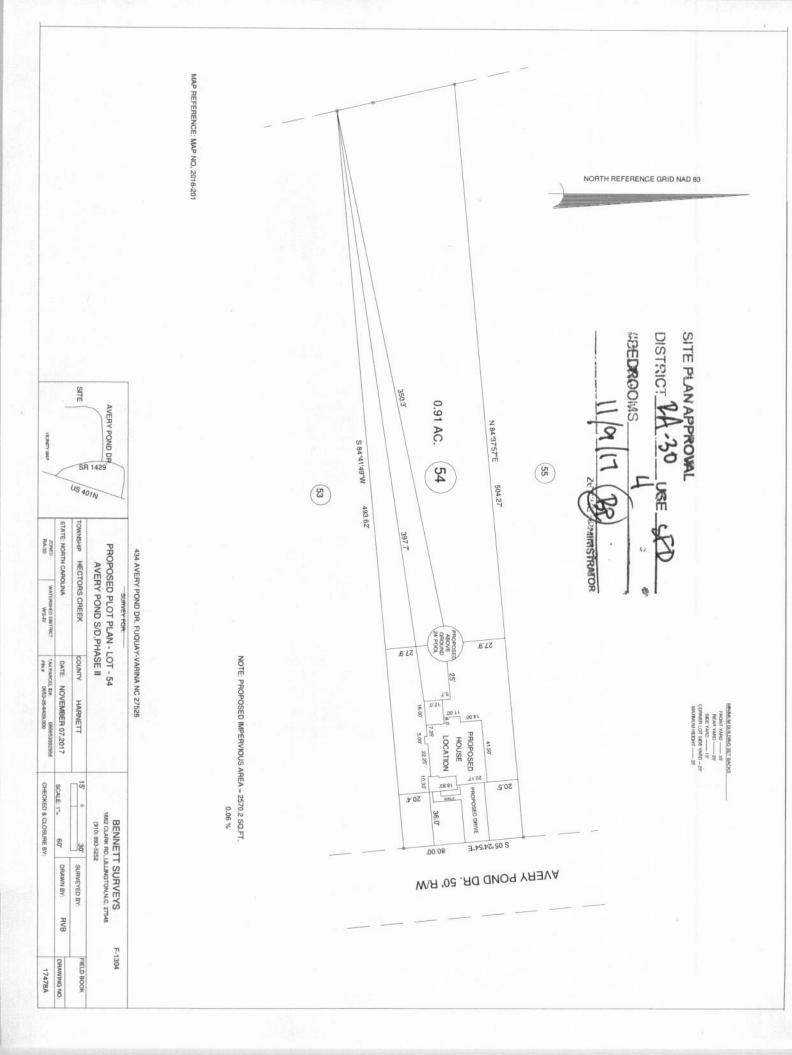

| Initial Application Date: 500 17                                                                                                                                                                                                                               | Application # 1750347497                                                                  |
|----------------------------------------------------------------------------------------------------------------------------------------------------------------------------------------------------------------------------------------------------------------|-------------------------------------------------------------------------------------------|
| COUNTY OF HARNETT RESIDENTIAL LA Central Permitting 108 E. Front Street, Lillington, NC 27546 Phone: (910) 88  "A RECORDED SURVEY MAP, RECORDED DEED (OR OFFER TO PURCHASE) & SITE PLA "A RECORDED SURVEY MAP, RECORDED DEED (OR OFFER TO PURCHASE) & SITE PLA | 93-7525 ext:2 Fax: (910) 893-2793 www.harnett.org/permits                                 |
| Wynn Construction, Inc.  Mailing Address                                                                                                                                                                                                                       |                                                                                           |
| City: Creedmoor State: NC Zip: 27522 Contact No: 919                                                                                                                                                                                                           | 603-7965 Email: edward@wynnconstruct.com                                                  |
| APPLICANT*: Edward Averett Mailing Address: 2550 Capit                                                                                                                                                                                                         | lol Dr. Ste 105                                                                           |
| APPLICANT*:                                                                                                                                                                                                                                                    | 603-7965 Email: edward@wynnconstruct.com                                                  |
| CONTACT NAME APPLYING IN OFFICE: J. Edward Averett                                                                                                                                                                                                             | Phone # <u></u> 919 603-7965                                                              |
|                                                                                                                                                                                                                                                                |                                                                                           |
| PROPERTY LOCATION: Subdivision: Avery Pond  State Road # 434 State Road Name: Avery Pond  Parcel: 080653 0029 58 PIN: 06                                                                                                                                       | Dr. Map Book & Page: 20/6 / 20/                                                           |
| Zoning: PNO Flood Zone: Y Watershed: A Deed Book & Page:                                                                                                                                                                                                       | Power Company*: Duke Energy                                                               |
| *New structures with Progress Energy as service provider need to supply premise number                                                                                                                                                                         |                                                                                           |
| PROPOSED USE:  SFD: (Size 60 x 60) # Bedrooms: 4 # Baths: 2.5 Basement/"/wo bath):  (Is the bonus room finished? ( yes, no w/ a closet                                                                                                                         | Garage: Crawl Space: Slab: Slab  Crawl Space: Slab: Slab  (if yes add in with # bedrooms) |
| ☐ Mod: (Sizex) # Bedrooms # Baths Basement (w/wo bath)<br>(Is the second floor finished? () yes () no Any other                                                                                                                                                |                                                                                           |
| Manufactured Home:SWDWTW (Sizex) # Bedrooms:                                                                                                                                                                                                                   | Garage: (site built? ) Deck: (site built? )                                               |
| □ Duplex: (Sizex) No. Buildings: No. Bedrooms Per Uni                                                                                                                                                                                                          | it:                                                                                       |
| ☐ Home Occupation: #Rooms: Use: Hours of                                                                                                                                                                                                                       | of Operation:#Employees:                                                                  |
| Addition/Accessory/Other: (Sizex) Use:                                                                                                                                                                                                                         | Closets in addition? () yes () no                                                         |
| Water Supply: County Existing Well New Well (# of dwellings usin                                                                                                                                                                                               | ng well) *Must have operable water before final                                           |
| Sewage Supply: New Septic Tank (Complete Checklist) Existing Septic Ta                                                                                                                                                                                         | ank (Complete Checklist) County Sewer                                                     |
| Does owner of this tract of land, own land that contains a manufactured home within five l                                                                                                                                                                     | hundred feet (500') of tract listed above? () yes () no                                   |
| Does the property contain any easements whether underground or overhead () yes                                                                                                                                                                                 | •                                                                                         |
| Structures (existing or proposed): Single family dwellings: Manufacture                                                                                                                                                                                        | ed Homes: Other (specify):                                                                |
| Required Residential Property Line Setbacks: Comments:                                                                                                                                                                                                         |                                                                                           |
| Front Minimum 35 Actual 36.                                                                                                                                                                                                                                    |                                                                                           |
|                                                                                                                                                                                                                                                                |                                                                                           |
| •                                                                                                                                                                                                                                                              |                                                                                           |
| Sidestreet/corner lot 20                                                                                                                                                                                                                                       |                                                                                           |

Nearest Building on same lot

| SPECIFIC DIRECTIONS TO THE           | PROPERTY FROM LILLINGTON: From HCC                | CP right onto 210 Hwy. 3 miles, Left on 401                                                            | Hwy, for 15 miles                |
|--------------------------------------|---------------------------------------------------|--------------------------------------------------------------------------------------------------------|----------------------------------|
| Left on Chalybeate Rd. for 1/8       |                                                   |                                                                                                        |                                  |
| Lott ett ettelly poete i ter io.     |                                                   |                                                                                                        |                                  |
|                                      |                                                   |                                                                                                        |                                  |
|                                      |                                                   |                                                                                                        |                                  |
|                                      |                                                   |                                                                                                        |                                  |
|                                      |                                                   |                                                                                                        |                                  |
|                                      |                                                   |                                                                                                        |                                  |
|                                      |                                                   |                                                                                                        |                                  |
|                                      |                                                   |                                                                                                        |                                  |
|                                      | _                                                 |                                                                                                        |                                  |
| If permits are granted I agree to co | nform to all ordinances and laws of the State     | if North Carolina regulating such work and the sp<br>y knowledge, Permit subject to revocation if fals | pecifications of plans submitted |
| I hereby state that foregoing staten | hends are accurate and correct to the best of the | y knowledge. Permit subject to revocation it fals                                                      | e illioithation is provided.     |
|                                      | guraco (queser                                    | 3-//                                                                                                   |                                  |
| // / 5                               | gifature of Owner or Owner's Agent                | Date                                                                                                   |                                  |
|                                      |                                                   |                                                                                                        |                                  |