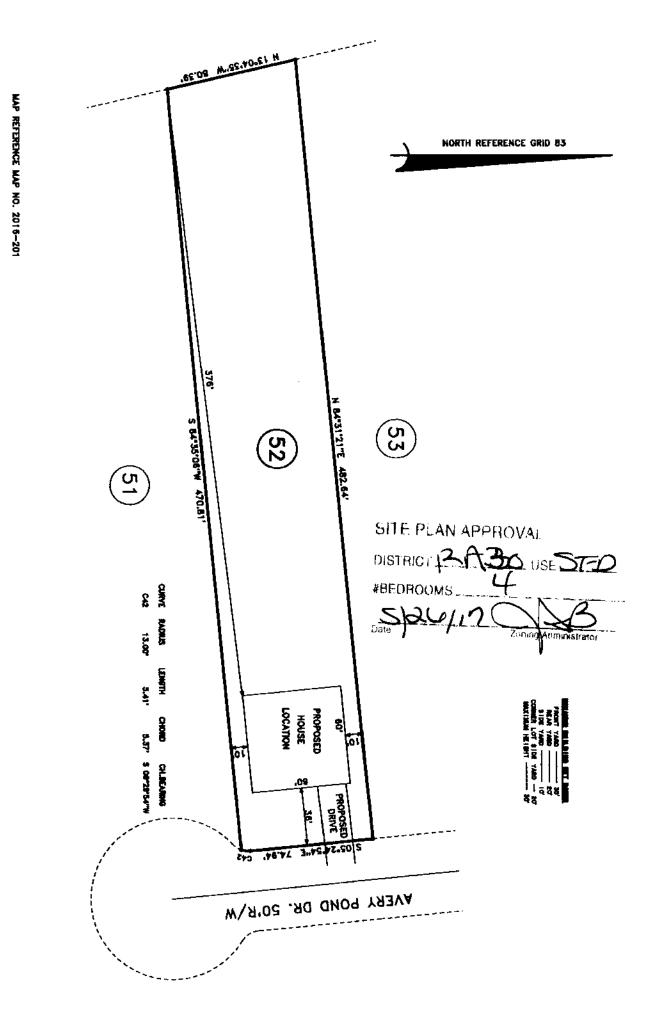

\*\*This application expires 6 months from the initial date if permits have not been issued\*\*

|                       | SITE                    |                      | AVERY POLID IN /S         |                                         |
|-----------------------|-------------------------|----------------------|---------------------------|-----------------------------------------|
| STATE: NORTH CAROLINA | TOWISH IP HECTORS CREEK | AVERY POND S/D PHASE | PROPOSED PLOT PLAN LOT 52 | 454 AVERY POND DR.FUQUAY-VARINA NC 2752 |
| DATE: MAY 19,2017     | DOUNTY HARNETT          | /D PHASE II          | PLAN LOT 52               | UAY-VARINA NC 27528                     |
| SCALE: 1 + 80' DRAW   | <u>be , st</u>          | (810) 893-5252       | DENNETT                   |                                         |
| DRAWN BY: MRB         | SURVEYED BY:            | 3-5252               | SURVEYS F                 |                                         |
| DRUNING               | FIELD BC                |                      |                           |                                         |