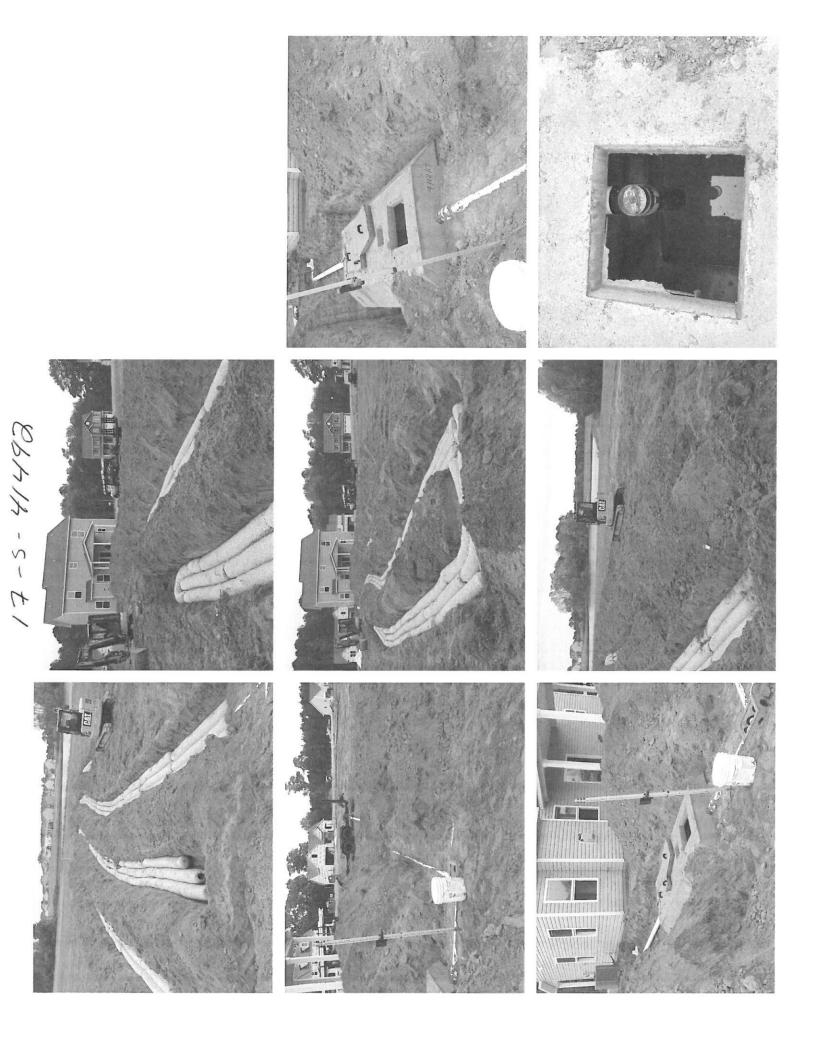

| HTE# 17-5-41492 Harnett County Department of Public Health 24824                                                                                                                                                                                                                                                         |
|--------------------------------------------------------------------------------------------------------------------------------------------------------------------------------------------------------------------------------------------------------------------------------------------------------------------------|
| PERMIT # <u>29394</u><br>New Installation Septic Tank Nitrification Line Repair Expansion                                                                                                                                                                                                                                |
| PROPERTY LOCATION: Avery Pond Dr. (Chulybake Rd SR 1473)                                                                                                                                                                                                                                                                 |
| Name: (owner) Wyon Construction Fre. SUBDIVISION Avery Pond Dr. (Chulybate Rd SR 1423)                                                                                                                                                                                                                                   |
| System Installer: Thoston's Plonbing: Registration #<br>Basement with plumbing: Garage Wumber of Bedrooms<br>Type of Water Supply: Community Public Well Distance from well <u>~ A</u> feet<br>System Type: <u>BS% Reduction Sps. attack</u><br>(In accordance with Table V a) Types V and VI Systems expire in 5 years. |
| This system has been installed in compliance with applicable North Carolina General Statutes, Rules for Sewage Treatment and Disposal, and all conditions of the Improvement Permit and Construction Authorization.                                                                                                      |
| PUMP<br>TO<br>TO<br>TO<br>TO<br>TO<br>TO<br>TO<br>TO<br>TO<br>TO                                                                                                                                                                                                                                                         |
| PERMIT CONDITIONS:<br>I. Performance: System shall perform in accordance with Rule .1961.                                                                                                                                                                                                                                |
| II. Monitoring: As required by Rule .1961.                                                                                                                                                                                                                                                                               |
| III. Maintenance: As required by Rule .1961. Other:                                                                                                                                                                                                                                                                      |
| IV. Operation:                                                                                                                                                                                                                                                                                                           |
| V. Other:                                                                                                                                                                                                                                                                                                                |
| □ D-Box □ Pump □ Alarm □ H20Line □ PWR Line                                                                                                                                                                                                                                                                              |
| Following are the specifications for the sewage disposal system on the above captioned property.<br>Type of system: Conventional POther <u>Ez Flow AH</u> Septic Tank: <u>1250</u> gallons Pump Tank: gallons                                                                                                            |
| Subsurface No. of exact length width of depth of   Drainage Field ditches a of each ditch a feet ditches a   French Drain Required:  Linear feet Linear feet b b b b                                                                                                                                                     |
| Authorized State Agent Date Date Date Date                                                                                                                                                                                                                                                                               |