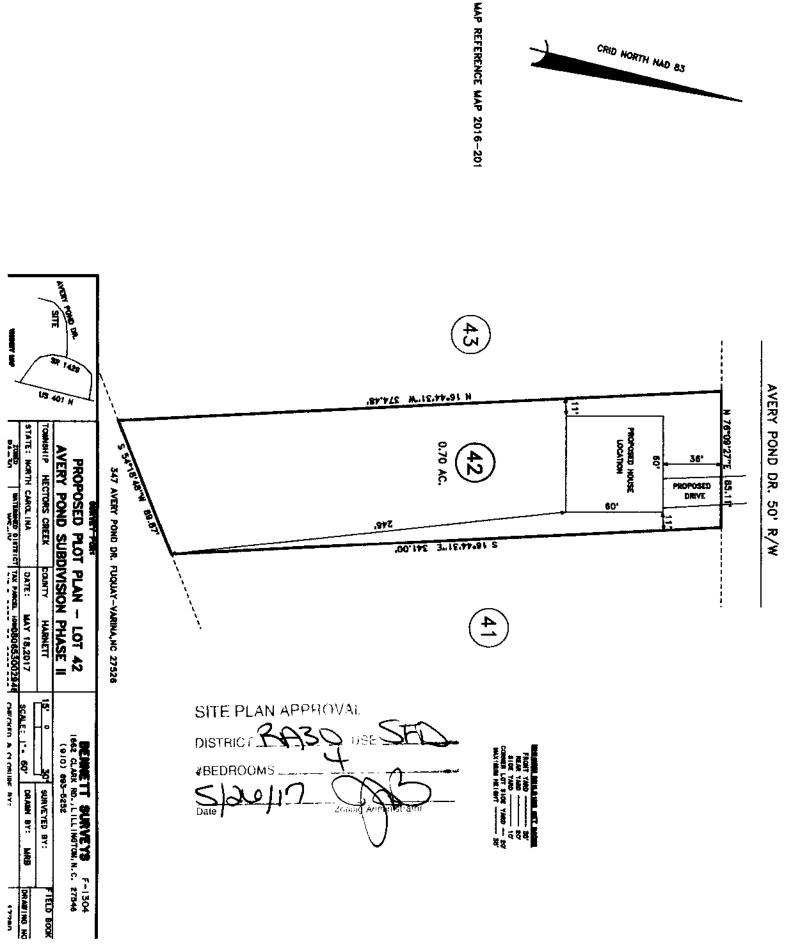

|                                                                                                                                                |                                                                                                               | Application # 1750041490                                                                                            |
|------------------------------------------------------------------------------------------------------------------------------------------------|---------------------------------------------------------------------------------------------------------------|---------------------------------------------------------------------------------------------------------------------|
| Central Permitting 108 E. Front Street, Lillingto                                                                                              | OF HARNETT RESIDENTIAL LAND USE A<br>n, NC 27546 Phone: (910) 893-7525 ex<br>C                                | CU#APPLICATION<br>t:2 Fax: (910) 893-2793 www.harnett.org/permits<br>UIRED WHEN SUBMITTING A LAND USE APPLICATION** |
|                                                                                                                                                | Mailing Address: 2550 C                                                                                       |                                                                                                                     |
| City: Creedmoor State: NC                                                                                                                      | Zip: 27522 Contact No: 919 603-7965                                                                           | Email: edward@wynnconstruct.com                                                                                     |
|                                                                                                                                                |                                                                                                               |                                                                                                                     |
| APPLICANT*: Edward Averett City: Creedmoor State: NC *Please fill out applicant information if different than landowner                        | Mailing Address: 919 603-7965                                                                                 | edward@wvnnconstruct.com                                                                                            |
| *Please fill out applicant information if different than landowner                                                                             | Zip: Contact No:                                                                                              | Email:                                                                                                              |
| CONTACT NAME APPLYING IN OFFICE: J. Edward A                                                                                                   | Verett                                                                                                        | Phone # 919 603-7965                                                                                                |
| PROPERTY LOCATION: Subdivision: Avery Pond<br>State Road #State Road Name:<br>Parcel:O80653 0029 -<br>Zoning: LA 30 Flood Zone: X Watershed: A |                                                                                                               | 1 4Z -1 1 5 - 70                                                                                                    |
| State Road # 347 State Road Name:                                                                                                              | Avery Post Dr.                                                                                                | Map Book & Page: 2016/201                                                                                           |
| Parcel: 080653 0029-                                                                                                                           | 46 PIN: 0653-3                                                                                                | 36 - 2603000                                                                                                        |
| Zoning: 2A30 Flood Zone: X Watershed                                                                                                           | A Deed Book & Page: OTP                                                                                       | Power Company*; Duke Energy                                                                                         |
| *New structures with Progress Energy as service provide                                                                                        |                                                                                                               |                                                                                                                     |
| Mod: (Size x) # Bedrooms # Baths_                                                                                                              | I? (∠) yes, no w/ a closet? () yes<br>Basement (w/wo bath) Garage:<br>I? () yes () no _Any other site built a | Site Built Deck: On Frame Off Frame                                                                                 |
| Manufactured Home:SWDWTW (Size                                                                                                                 | eX) # Bedrooms: Garag                                                                                         | e:(site built?) Deck:(site built?)                                                                                  |
| Duplex: (Sizex) No. Buildings:                                                                                                                 | No. Bedrooms Per Unit:                                                                                        |                                                                                                                     |
| Home Occupation: # Rooms: Use:                                                                                                                 | Hours of Operation                                                                                            | :#Employees;                                                                                                        |
| Addition/Accessory/Other: (Sizex) Use:                                                                                                         |                                                                                                               | Closets in addition? () yes () no                                                                                   |
| Water Supply: County Existing Well                                                                                                             | New Well (# of dwellings using well                                                                           | ) *Must have operable water before final                                                                            |
| Sewage Supply: New Septic Tank (Complete Chee                                                                                                  |                                                                                                               |                                                                                                                     |
| Does owner of this tract of land, own land that contains a                                                                                     | manufactured home within five hundred fee                                                                     | t (500') of tract listed above? () yes () no                                                                        |
| Does the property contain any easements whether under                                                                                          | ground or overhead () yes () no                                                                               |                                                                                                                     |
| Structures (existing o proposed): Single family dwellings:                                                                                     | Manufactured Homes:                                                                                           | Other (specify):                                                                                                    |
| Required Residential Property Line Setbacks:                                                                                                   | Comments:                                                                                                     |                                                                                                                     |
| Front Minimum_35Actual_ 36                                                                                                                     |                                                                                                               |                                                                                                                     |
| Rear 25 2.46                                                                                                                                   |                                                                                                               |                                                                                                                     |
| Closest Side 10                                                                                                                                |                                                                                                               |                                                                                                                     |
| Sidestreet/corner lot 20                                                                                                                       |                                                                                                               |                                                                                                                     |
| Nearest Building                                                                                                                               | <u> </u>                                                                                                      |                                                                                                                     |
| on same lot<br>Residential Land Use Application                                                                                                | Page 1 of 2                                                                                                   | 03/11                                                                                                               |