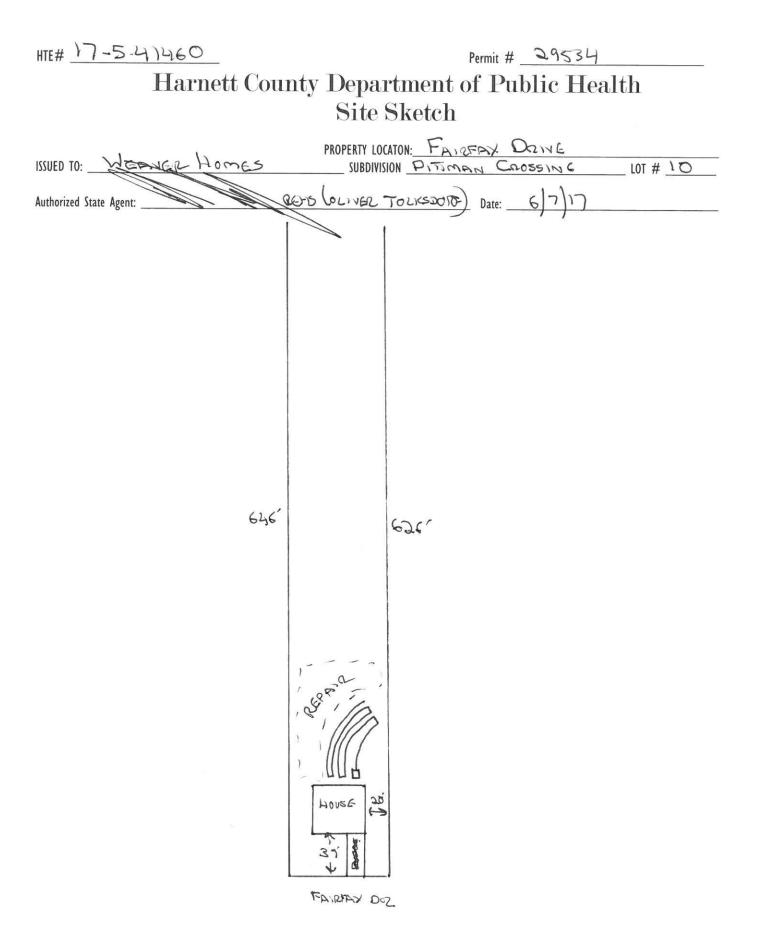

## Improvement Permit

| <u>improvement</u> Fernit                                                                                                                             |                                                 |                              |                                               |                                   |  |
|-------------------------------------------------------------------------------------------------------------------------------------------------------|-------------------------------------------------|------------------------------|-----------------------------------------------|-----------------------------------|--|
|                                                                                                                                                       | building permit cannot be issued wit            |                              | nt Permit                                     |                                   |  |
| ISSUED TO: WEAVER HOMES                                                                                                                               | PROPERTY LOCA<br>SUBDIVISION                    | ION: FANCE                   | AX DRIVE                                      |                                   |  |
| NEW REPAIR C . EXPANSIO                                                                                                                               | SUBDIVISION                                     | PITTMAN                      | MOSSING                                       | LOT # 10                          |  |
| NEW DC REPAIR C EXPANSION Type of Structure: SEO (48 × 45)                                                                                            | DN L                                            | Site Improvements re         | equired prior to Construction Autho           | rization Issuance:                |  |
| Proposed Wastewater System Type: 25% Rco                                                                                                              | USIN Sum                                        |                              |                                               |                                   |  |
| Projected Daily Flow: 360 GPD                                                                                                                         | UNION -75. EM                                   |                              |                                               |                                   |  |
| Number of bedrooms: Number of Occu                                                                                                                    | 6                                               |                              |                                               |                                   |  |
| Basement $\Box$ Yes $R$ No                                                                                                                            | pants max                                       |                              |                                               |                                   |  |
|                                                                                                                                                       | ired based on final location and eleva          | tions of facilities          |                                               |                                   |  |
| Type of Water Supply:  Community  Public                                                                                                              | Well Distance from well                         | foot                         | Permit valid for:                             |                                   |  |
| Permit conditions:                                                                                                                                    | Wen Distance nom wen                            |                              | remit valid for:                              | Five years                        |  |
| 19 40-                                                                                                                                                |                                                 |                              |                                               | No expiration                     |  |
|                                                                                                                                                       |                                                 |                              |                                               |                                   |  |
| Authorized State Agent::                                                                                                                              | REHS Date:                                      | 6717                         | SEE ATT                                       | ACHED SITE SKETCH                 |  |
| The issuance of this permit by the Health Department in no way guarant                                                                                | ntees the issuance of other permits. The permit | holder is responsible for ch | ecking with appropriate governing bodies in   | menting their requirements. This  |  |
| site is subject to revocation if the site plan, plat, or the intended use of<br>the Laws and Rules for Sewage Treatment and Disposal and to condition | hanges. The Improvement Permit shall not be a   | ffected by a change in owr   | ership of the site. This permit is subject to | compliance with the provisions of |  |
| the caws and rules for sewage freatment and Disposal and to condition                                                                                 | is of this permit                               |                              |                                               |                                   |  |
|                                                                                                                                                       | C                                               | 1                            |                                               |                                   |  |
|                                                                                                                                                       | Construction Aut                                | horization                   |                                               |                                   |  |
|                                                                                                                                                       | (Required for Buildi                            | ng Permit)                   |                                               |                                   |  |
| The construction and installation requirements of Rules .1950, .1952, .19                                                                             | 954, .1955, .1956, .1957, .1958. and .1959 an   | incorporated by references   | into this permit and shall be met. Systems    | shall be installed in accordance  |  |
| with the attached system layout.                                                                                                                      |                                                 |                              |                                               |                                   |  |
| ISSUED TO: MEAVER HUMES                                                                                                                               | PROPERTY                                        | LOCATION D                   | DOWL DOWLG                                    |                                   |  |
|                                                                                                                                                       |                                                 | N PITTA                      | N CROSSING                                    | LOT # 10                          |  |
| Facility Type: SFD(48'×45)                                                                                                                            | New 🗆 Expansi                                   | on 🗌 Repair                  | CILLOSING                                     |                                   |  |
|                                                                                                                                                       | tures? I Yes KNo                                | on in kepair                 |                                               |                                   |  |
|                                                                                                                                                       | REDUCTION SYST                                  | 600                          | (Initial) Wastewater Flow:                    | 300                               |  |
| (See note below, if applicable $\Box$ )                                                                                                               |                                                 |                              | (Initial) Wastewater Flow:                    | SCO GPD                           |  |
| (see note below, il applicable [])                                                                                                                    | DUCTIONS SYSTEM                                 | (D                           |                                               |                                   |  |
| Installation Requirements/Conditions                                                                                                                  |                                                 | _(Kepair)                    |                                               |                                   |  |
| Septic Tank Size 1000 gallons                                                                                                                         | Number of trenches 1                            | 20                           | - I C I G                                     |                                   |  |
|                                                                                                                                                       | Exact length of each trench $3t$                |                              | Trench Spacing:                               |                                   |  |
| Pump Tank Size gallons                                                                                                                                | Trenches shall be installed on co               |                              |                                               | nches                             |  |
|                                                                                                                                                       | Maximum Trench Depth of: 18                     |                              | (Maximum soil cover shall r                   |                                   |  |
|                                                                                                                                                       | (Trench bottoms shall be level to               | +/- /4"                      | 36" above the trench bott                     | om)                               |  |
|                                                                                                                                                       | in all directions)                              |                              |                                               |                                   |  |
| Pump Requirements:ft. TDH vs                                                                                                                          | _ GPM                                           |                              |                                               | inches below pipe                 |  |
|                                                                                                                                                       |                                                 |                              | Aggregate Depth:                              | inches above pipe                 |  |
| Conditions:                                                                                                                                           |                                                 |                              |                                               | inches total                      |  |