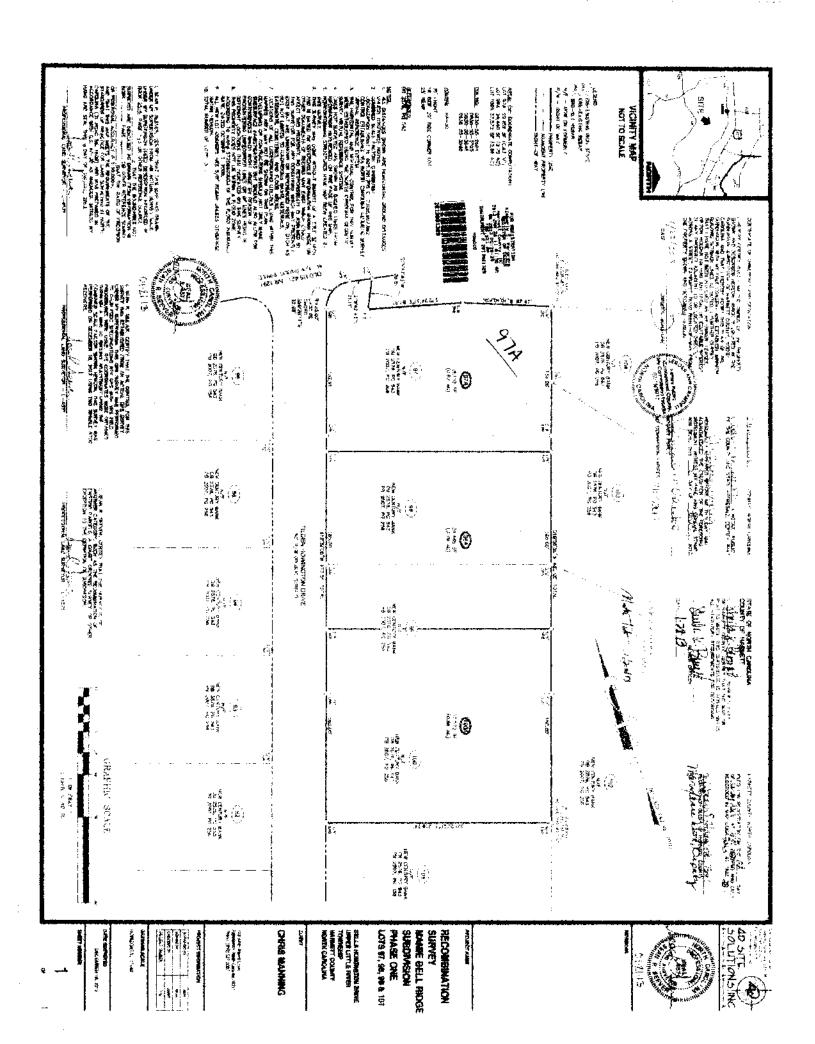

Central Permitting

"A RECORDED SURVEY MAP, RECORDED DEED (OR OFFER TO PURCHASE) & SITE PLAN ARE REQUIRED WHEN SUBMITTING A LAND USE APPLICATION"

| Home Occupation: # Rooms:                                                                                                                                                                                                                                                                                                                                                                                                                                                                                                                                                                                                                                                                                                                                                                                                                                                                                                                                                                                                                                                                                                                                                                                                                                                                                                                                                                                                                                                                                                                                                                                                                                                                                                                                                                                                                                                                                                                                                                                                                                                                                                      | LANDOWNER: Dakota Land Partne                   | ers, LLC                     | Mailing Address: 5511            | Ramsey Street, Suite 100                         |
|--------------------------------------------------------------------------------------------------------------------------------------------------------------------------------------------------------------------------------------------------------------------------------------------------------------------------------------------------------------------------------------------------------------------------------------------------------------------------------------------------------------------------------------------------------------------------------------------------------------------------------------------------------------------------------------------------------------------------------------------------------------------------------------------------------------------------------------------------------------------------------------------------------------------------------------------------------------------------------------------------------------------------------------------------------------------------------------------------------------------------------------------------------------------------------------------------------------------------------------------------------------------------------------------------------------------------------------------------------------------------------------------------------------------------------------------------------------------------------------------------------------------------------------------------------------------------------------------------------------------------------------------------------------------------------------------------------------------------------------------------------------------------------------------------------------------------------------------------------------------------------------------------------------------------------------------------------------------------------------------------------------------------------------------------------------------------------------------------------------------------------|-------------------------------------------------|------------------------------|----------------------------------|--------------------------------------------------|
| Cryspase file of appears information of different trans hardware.  CONTACT NAME APPLYING IN OFFICE:strict Elkins                                                                                                                                                                                                                                                                                                                                                                                                                                                                                                                                                                                                                                                                                                                                                                                                                                                                                                                                                                                                                                                                                                                                                                                                                                                                                                                                                                                                                                                                                                                                                                                                                                                                                                                                                                                                                                                                                                                                                                                                               | City: Fayetteville                              | State: NC Zip: 2831          | 1Contact No: 910-401-550         | 4Email: Jeri.Elkins@mossycreekmgmt.Co            |
| Cryspase file of appears information of different trans hardware.  CONTACT NAME APPLYING IN OFFICE:strict Elkins                                                                                                                                                                                                                                                                                                                                                                                                                                                                                                                                                                                                                                                                                                                                                                                                                                                                                                                                                                                                                                                                                                                                                                                                                                                                                                                                                                                                                                                                                                                                                                                                                                                                                                                                                                                                                                                                                                                                                                                                               | APPLICANT*: Dakota Land Partner                 | rs, LLC Mailing              | Address:                         |                                                  |
| PROPERTY LOCATION: Subdivision:  Mamie Bell Ridge  Lot # 91A Lot Size_0.67ac  State Road # 1291  State Road Name: Old US 421  Map Book & Page 2013 + 28  Parcet: 306200                                                                                                                                                                                                                                                                                                                                                                                                                                                                                                                                                                                                                                                                                                                                                                                                                                                                                                                                                                                                                                                                                                                                                                                                                                                                                                                                                                                                                                                                                                                                                                                                                                                                                                                                                                                                                                                                                                                                                        |                                                 |                              |                                  |                                                  |
| PROPERTY LOCATION: Subdivision:  Mamie Bell Ridge  Lot # 91A Lot Size_0.67ac  State Road # 1291  State Road Name: Old US 421  Map Book & Page 2013 + 28  Parcet: 306200                                                                                                                                                                                                                                                                                                                                                                                                                                                                                                                                                                                                                                                                                                                                                                                                                                                                                                                                                                                                                                                                                                                                                                                                                                                                                                                                                                                                                                                                                                                                                                                                                                                                                                                                                                                                                                                                                                                                                        | Elease fill out applicant information if differ | ent than landowner           |                                  |                                                  |
| Parcel: 30 6 2001 60 29 37 PIN: 0630 55 3988  Zoring RA-30 Flood Zone:  Watersheld  Deed Book & Page 30 74 / 0 716 Power Company*:  from Progress Energy as service provider need to supply premise number  from Progress Energy.  PROPOSED USE:  ## SFD. (Size 34 x 3 x) # Bedrooms  ## Baths  2 Basement(w/wo bath):  Garage:  Deck:  Crawl Space:  Slab:  Sla | CONTACT NAME APPLYING IN OFF                    | ICE: Jeri Elkins             |                                  | Phone # 910-401.5504                             |
| Parcel: 30 6 2001 60 29 37 PIN: 0630 55 3988  Zoring RA-30 Flood Zone:  Watersheld  Deed Book & Page 30 74 / 0 716 Power Company*:  from Progress Energy as service provider need to supply premise number  from Progress Energy.  PROPOSED USE:  ## SFD. (Size 34 x 3 x) # Bedrooms  ## Baths  2 Basement(w/wo bath):  Garage:  Deck:  Crawl Space:  Slab:  Sla | PROPERTY LOCATION: Subdivision:                 | Mamie Bell Ridge             |                                  | Lot #: 97A Lot Size: 0.67ac                      |
| Parcel: 30 6 2001 60 29 37 PIN: 0630 55 3988  Zoring RA-30 Flood Zone:  Watersheld  Deed Book & Page 30 74 / 0 716 Power Company*:  from Progress Energy as service provider need to supply premise number  from Progress Energy.  PROPOSED USE:  ## SFD. (Size 34 x 3 x) # Bedrooms  ## Baths  2 Basement(w/wo bath):  Garage:  Deck:  Crawl Space:  Slab:  Sla | State Road # 1291 State                         | Road Name: Old US 421        |                                  | Map Book & Page: 2013 / 28                       |
| Zoning: RA-30   Flood Zone:                                                                                                                                                                                                                                                                                                                                                                                                                                                                                                                                                                                                                                                                                                                                                                                                                                                                                                                                                                                                                                                                                                                                                                                                                                                                                                                                                                                                                                                                                                                                                                                                                                                                                                                                                                                                                                                                                                                                                                                                                                                                                                    | Parcel: 13063001 00                             | 29 37                        | PIN: 0430 5                      | 5 3988                                           |
| PROPOSED USE:    SFD: (Size 34 x 3 x ) # Bedrooms 4 # Baths: 2 Basement(w/wo bath):                                                                                                                                                                                                                                                                                                                                                                                                                                                                                                                                                                                                                                                                                                                                                                                                                                                                                                                                                                                                                                                                                                                                                                                                                                                                                                                                                                                                                                                                                                                                                                                                                                                                                                                                                                                                                                                                                                                                                                                                                                            |                                                 |                              |                                  |                                                  |
| SFD: (Size 34 x 3 x) # Bedrooms. 4 # Baths: 2 Basement(w/wo bath): Garage: Deck: Crawl Space: Slab: Slab: Slab: Slab: (Is the bonus room finished? yes in o w/ a closet? yes in o (if yes add in with # bedrooms)  Mod: (Size ## Bedrooms ## Baths Basement (w/wo bath) Garage: Site Built Deck: On Frame Off Frame (Is the second floor finished? yes in o Any other site built additions? yes in o No. Build Deck: Size in o No. Buildings: No. Bedrooms: Garage: (site built?) Deck: (site built?)  Duplex: (Size X No. Buildings: No. Bedrooms Per Unit: Hours of Operation: #Employees: Obsests in addition? yes in o No. Nater Supply: County Existing Well New Well (# of dwellings using well )*Must have operable water before final Sewage Supply: New Septic Tank (Complete Checklist) Existing Septic Tank (Complete Checklist) County Sewer Obsests on It stact of land, own land that contains a manufactured home within five hundred feet (500') of tract listed above? yes on o Structures (existing appropriate whether underground or overhead yes of no Natural Residential Property Line Setbacks: Comments: Natural Residential Property Line Setb |                                                 |                              |                                  |                                                  |
| SFD: (Size 34 x 3 x) # Bedrooms. 4 # Baths: 2 Basement(w/wo bath): Garage: Deck: Crawl Space: Slab: Slab: Slab: Slab: (Is the bonus room finished? yes in o w/ a closet? yes in o (if yes add in with # bedrooms)  Mod: (Size ## Bedrooms ## Baths Basement (w/wo bath) Garage: Site Built Deck: On Frame Off Frame (Is the second floor finished? yes in o Any other site built additions? yes in o No. Build Deck: Size in o No. Buildings: No. Bedrooms: Garage: (site built?) Deck: (site built?)  Duplex: (Size X No. Buildings: No. Bedrooms Per Unit: Hours of Operation: #Employees: Obsests in addition? yes in o No. Nater Supply: County Existing Well New Well (# of dwellings using well )*Must have operable water before final Sewage Supply: New Septic Tank (Complete Checklist) Existing Septic Tank (Complete Checklist) County Sewer Obsests on It stact of land, own land that contains a manufactured home within five hundred feet (500') of tract listed above? yes on o Structures (existing appropriate whether underground or overhead yes of no Natural Residential Property Line Setbacks: Comments: Natural Residential Property Line Setb |                                                 |                              |                                  |                                                  |
| (Is the bonus room finished?                                                                                                                                                                                                                                                                                                                                                                                                                                                                                                                                                                                                                                                                                                                                                                                                                                                                                                                                                                                                                                                                                                                                                                                                                                                                                                                                                                                                                                                                                                                                                                                                                                                                                                                                                                                                                                                                                                                                                                                                                                                                                                   |                                                 | 3                            |                                  | Monolithic                                       |
| Mod: (Size x ) # Bedrooms # Baths Basement (w/wo bath) Garage: Site Built Deck: On Frame Off Frame (Is the second floor finished? yes no Any other site built additions? yes no any other site built additions yes no arge: (site built? Deck: (site built )                                                                                                                                                                                                                                                                                                                                                                                                                                                                                                                                                                                                                                                        | <b>☑</b> SFD: (Size <u>೨५ x ೨६</u> ) # Bedr     | ooms: 1 # Baths: 2 Base      | ment(w/wo bath): Garage:_        | Deck:Crawl Space:Slab:Slab:                      |
| Manufactured Home:SWDWTW (Size x ) # Bedrooms:Garage:(site built?) Deck:(site built?)   Duplex: (Size x ) No. Buildings: No. Bedrooms Per Unit:   Duplex: (Size x ) No. Buildings: No. Bedrooms Per Unit:   Hours of Operation: # Rooms: #Employees: #Employee                                                                                                                                                                                                                                                                                                                                                                                                                                                                                                                                                                                                     | (is the b                                       | onus room tinished? () ye    | s () no w/a closet? () ye:       | s () no (if yes add in with # pedrooms)          |
| Manufactured Home:SWDWTW (Size x ) # Bedrooms:Garage:(site built?) Deck:(site built?)  Duplex: (Size x) No. Buildings: No. Bedrooms Per Unit:  Home Occupation: # Rooms: Use: Hours of Operation: #Employees:  Addition/Accessory/Other: (Size x) Use: Closets in addition? () yes () no  Nater Supply:✓ County Existing Well New Well (# of dwellings using well) *Must have operable water before final Sewage Supply:✓ New Septic Tank (Complete Checklist) County Sewer  Does owner of this tract of land, own land that contains a manufactured home within five hundred feet (500') of tract listed above? () yes (_✓) no  Structures (existing of proposed) engle family dwellings: Manufactured Homes: Other (specify):  Required Residential Property Line Setbacks: Comments: Other (specify):  Closest Side UT. ]  Closest Side UT. ]  Nearest Building Sidestreet/corner lot                                                                                                                                                                                                                                                                                                                                                                                                                                                                                                                                                                                                                                                                                                                                                                                                                                                                                                                                                                                                                                                                                                                                                                                                                                       | □ Mod: (Sizex) # Bedr                           | ooms# Baths Base             | ment (w/wo bath) Garage:_        | Site Built Deck: On Frame Off Frame              |
| Duplex: (Sizex) No. Buildings: No. Bedrooms Per Unit: #Employees: #Employees: Addition/Accessory/Other: (Sizex) Use: Closets in addition? () yes () no Nater Supply: County Existing Well New Well (# of dwellings using well) *Must have operable water before final Sewage Supply: New Septic Tank (Complete Checklist) Existing Septic Tank (Complete Checklist) County Sewer Does owner of this tract of land, own land that contains a manufactured home within five hundred feet (500°) of tract listed above? () yes () no Does the property contain any easements whether underground or overhead () yes () no Structures (existing (                                                                                                                                                                                                                                                                                                                                                                                                                                                                                                                                                                                                                                                                                                                                                                                                                                                                                                                                                                                                                                                                                                                                                                                                                                                                                                                                                                                                                                                                                  | (Is the s                                       | econd floor finished? () ye  | es () no Any other site built    | additions? () yes () no                          |
| Duplex: (Sizex) No. Buildings: No. Bedrooms Per Unit: #Employees: #Employees: Addition/Accessory/Other: (Sizex) Use: Closets in addition? () yes () no Nater Supply: County Existing Well New Well (# of dwellings using well) *Must have operable water before final Sewage Supply: New Septic Tank (Complete Checklist) Existing Septic Tank (Complete Checklist) County Sewer Does owner of this tract of land, own land that contains a manufactured home within five hundred feet (500°) of tract listed above? () yes () no Does the property contain any easements whether underground or overhead () yes () no Structures (existing (                                                                                                                                                                                                                                                                                                                                                                                                                                                                                                                                                                                                                                                                                                                                                                                                                                                                                                                                                                                                                                                                                                                                                                                                                                                                                                                                                                                                                                                                                  |                                                 |                              |                                  |                                                  |
| Home Occupation: # Rooms:                                                                                                                                                                                                                                                                                                                                                                                                                                                                                                                                                                                                                                                                                                                                                                                                                                                                                                                                                                                                                                                                                                                                                                                                                                                                                                                                                                                                                                                                                                                                                                                                                                                                                                                                                                                                                                                                                                                                                                                                                                                                                                      | ☐ Manufactured Home:SW                          | _DWTW (Sizex                 | ) # Bedrooms: Gara               | age:(site built?) Deck:(site built?)             |
| Home Occupation: # Rooms:                                                                                                                                                                                                                                                                                                                                                                                                                                                                                                                                                                                                                                                                                                                                                                                                                                                                                                                                                                                                                                                                                                                                                                                                                                                                                                                                                                                                                                                                                                                                                                                                                                                                                                                                                                                                                                                                                                                                                                                                                                                                                                      | □ Duplex: (Sizex) No.                           | Buildings:                   | No. Bedrooms Per Unit:           |                                                  |
| Addition/Accessory/Other: (Sizex) Use:                                                                                                                                                                                                                                                                                                                                                                                                                                                                                                                                                                                                                                                                                                                                                                                                                                                                                                                                                                                                                                                                                                                                                                                                                                                                                                                                                                                                                                                                                                                                                                                                                                                                                                                                                                                                                                                                                                                                                                                                                                                                                         |                                                 |                              |                                  |                                                  |
| Nater Supply:                                                                                                                                                                                                                                                                                                                                                                                                                                                                                                                                                                                                                                                                                                                                                                                                                                                                                                                                                                                                                                                                                                                                                                                                                                                                                                                                                                                                                                                                                                                                                                                                                                                                                                                                                                                                                                                                                                                                                                                                                                                                                                                  | Home Occupation: # Rooms.                       | 0se                          | Hours of Operation               | on#Employees                                     |
| Sewage Supply: New Septic Tank (Complete Checklist) Existing Septic Tank (Complete Checklist) County Sewer  Does owner of this tract of land, own land that contains a manufactured home within five hundred feet (500') of tract listed above? () yes () no  Does the property contain any gasements whether underground or overhead () yes () no  Structures (existing or proposed) Single family dwellings: Manufactured Homes: Other (specify):  Required Residential Property Line Setbacks: Comments:  Front Minimum Actual Actual Closest Side UT.]  Sidestreet/corner lot Sidestreet/corner lot Nearest Building Sidestreet/sidestreet/sidestreet/sidestreet/sidestreet/sidestreet/sidestreet/sidestreet/sidestreet/sidestreet/sidestreet/sidestreet/sidestreet/sidestreet/sidestreet/sidestreet/sidestreet/sidestreet/sidestreet/sidestreet/sidestreet/sidestreet/sidestreet/sidestreet/sidestreet/sidestreet/sidestreet/sidestreet/sidestreet/sidestreet/sidestreet/sidestreet/sidestreet/sidestreet/sidestreet/sidestreet/sidestreet/sidestreet/sidestreet/sidestreet/sidestreet/sidestreet/sidestreet/sidestreet/sidestreet/sidestreet/sidestreet/sidestreet/sidestreet/sidestreet/sidestreet/sidestreet/sidestreet/sidestreet/sidestreet/sidestreet/sidestreet/sidestreet/sidestreet/sidestreet/sidestreet/sidestreet/sidestreet/sidestreet/sidestreet/sidestreet/sidestreet/sidestreet/sidestreet/sidestreet/sidestreet/sidestreet/sidestreet/sidestreet/sidestreet/sidestreet/sidestreet/sidestreet/sidestreet/sidestreet/sidestreet/sidestreet/sidestreet/sidestreet/sidestreet/sidestreet/sidestreet/sidestreet/sidestreet/sidestreet/sidestreet/sidestreet/sidestreet/sidestreet/sidestreet/sidestreet/sidestreet/sidestreet/sidestreet/sidestreet/sidestreet/sidestreet/sidestreet/sidestreet/sidestreet/sidestreet/sidestreet/sidestreet/sidestreet/sidestreet/sidestreet/sidestreet/sidestreet/sidestreet/sidestreet/sidestreet/sidestreet/sidestreet/sidestreet/sidestreet/sidestreet/sides                                                                                                              | ☐ Addition/Accessory/Other: (Size _             | x) Use:                      |                                  | Closets in addition? () yes () no                |
| Sewage Supply: New Septic Tank (Complete Checklist) Existing Septic Tank (Complete Checklist) County Sewer  Does owner of this tract of land, own land that contains a manufactured home within five hundred feet (500') of tract listed above? () yes () no  Does the property contain any gasements whether underground or overhead () yes () no  Structures (existing or proposed) Single family dwellings: Manufactured Homes: Other (specify):  Required Residential Property Line Setbacks: Comments:  Front Minimum Actual Actual Closest Side UT.]  Sidestreet/corner lot Sidestreet/corner lot Nearest Building Sidestreet/sidestreet/sidestreet/sidestreet/sidestreet/sidestreet/sidestreet/sidestreet/sidestreet/sidestreet/sidestreet/sidestreet/sidestreet/sidestreet/sidestreet/sidestreet/sidestreet/sidestreet/sidestreet/sidestreet/sidestreet/sidestreet/sidestreet/sidestreet/sidestreet/sidestreet/sidestreet/sidestreet/sidestreet/sidestreet/sidestreet/sidestreet/sidestreet/sidestreet/sidestreet/sidestreet/sidestreet/sidestreet/sidestreet/sidestreet/sidestreet/sidestreet/sidestreet/sidestreet/sidestreet/sidestreet/sidestreet/sidestreet/sidestreet/sidestreet/sidestreet/sidestreet/sidestreet/sidestreet/sidestreet/sidestreet/sidestreet/sidestreet/sidestreet/sidestreet/sidestreet/sidestreet/sidestreet/sidestreet/sidestreet/sidestreet/sidestreet/sidestreet/sidestreet/sidestreet/sidestreet/sidestreet/sidestreet/sidestreet/sidestreet/sidestreet/sidestreet/sidestreet/sidestreet/sidestreet/sidestreet/sidestreet/sidestreet/sidestreet/sidestreet/sidestreet/sidestreet/sidestreet/sidestreet/sidestreet/sidestreet/sidestreet/sidestreet/sidestreet/sidestreet/sidestreet/sidestreet/sidestreet/sidestreet/sidestreet/sidestreet/sidestreet/sidestreet/sidestreet/sidestreet/sidestreet/sidestreet/sidestreet/sidestreet/sidestreet/sidestreet/sidestreet/sidestreet/sidestreet/sidestreet/sidestreet/sidestreet/sidestreet/sidestreet/sidestreet/sidestreet/sides                                                                                                              | ,                                               |                              |                                  |                                                  |
| Does owner of this tract of land, own land that contains a manufactured home within five hundred feet (500') of tract listed above? () yes (✓) no Does the property contain any easements whether underground or overhead () yes (✓) no Structures (existing or proposed). Single family dwellings: Manufactured Homes: Other (specify):  Required Residential Property Line Setbacks: Comments:  Front Minimum Actual Z                                                                                                                                                                                                                                                                                                                                                                                                                                                                                                                                                                                                                                                                                                                                                                                                                                                                                                                                                                                                                                                                                                                                                                                                                                                                                                                                                                                                                                                                                                                                                                                                                                                                                                       |                                                 |                              |                                  |                                                  |
| Does the property contain any easements whether underground or overhead () yes () no  Structures (existing or proposed). Single family dwellings: Manufactured Homes: Other (specify):  Required Residential Property Line Setbacks: Comments:  Front Minimum Actual Z                                                                                                                                                                                                                                                                                                                                                                                                                                                                                                                                                                                                                                                                                                                                                                                                                                                                                                                                                                                                                                                                                                                                                                                                                                                                                                                                                                                                                                                                                                                                                                                                                                                                                                                                                                                                                                                         | Sewage Supply: 🔽 New Septic Ta                  | nk (Complete Checklist)      | Existing Septic Tank (Comp       | olete Checklist)County Sewer                     |
| Structures (existing of proposed): Single family dwellings:                                                                                                                                                                                                                                                                                                                                                                                                                                                                                                                                                                                                                                                                                                                                                                                                                                                                                                                                                                                                                                                                                                                                                                                                                                                                                                                                                                                                                                                                                                                                                                                                                                                                                                                                                                                                                                                                                                                                                                                                                                                                    | Does owner of this tract of land, own la        | and that contains a manufact | ured home within five hundred fe | eet (500¹) of tract listed above? () yes_ (≰) no |
| Required Residential Property Line Setbacks:  Front Minimum Actual 76  Rear U1.7  Closest Side U7.1  Sidestreet/corner lot                                                                                                                                                                                                                                                                                                                                                                                                                                                                                                                                                                                                                                                                                                                                                                                                                                                                                                                                                                                                                                                                                                                                                                                                                                                                                                                                                                                                                                                                                                                                                                                                                                                                                                                                                                                                                                                                                                                                                                                                     | Does the property contain any easeme            | ents whether underground or  | overhead () yes ( ✓) no          |                                                  |
| Front Minimum Actual 26 Rear U17.7 Closest Side 47.1 Sidestreet/corner lot                                                                                                                                                                                                                                                                                                                                                                                                                                                                                                                                                                                                                                                                                                                                                                                                                                                                                                                                                                                                                                                                                                                                                                                                                                                                                                                                                                                                                                                                                                                                                                                                                                                                                                                                                                                                                                                                                                                                                                                                                                                     | Structures (existing or proposed): Sing         | le family dwellings:         | Manufactured Homes:              | Other (specify):                                 |
| Front Minimum Actual 26 Rear U17.7 Closest Side 47.1 Sidestreet/corner lot                                                                                                                                                                                                                                                                                                                                                                                                                                                                                                                                                                                                                                                                                                                                                                                                                                                                                                                                                                                                                                                                                                                                                                                                                                                                                                                                                                                                                                                                                                                                                                                                                                                                                                                                                                                                                                                                                                                                                                                                                                                     |                                                 |                              |                                  |                                                  |
| Rear 니기. ] Closest Side 니기.   Sidestreet/corner lot                                                                                                                                                                                                                                                                                                                                                                                                                                                                                                                                                                                                                                                                                                                                                                                                                                                                                                                                                                                                                                                                                                                                                                                                                                                                                                                                                                                                                                                                                                                                                                                                                                                                                                                                                                                                                                                                                                                                                                                                                                                                            |                                                 | 2.1                          | ments:                           |                                                  |
| Closest Side 47.1 Sidestreet/corner lot                                                                                                                                                                                                                                                                                                                                                                                                                                                                                                                                                                                                                                                                                                                                                                                                                                                                                                                                                                                                                                                                                                                                                                                                                                                                                                                                                                                                                                                                                                                                                                                                                                                                                                                                                                                                                                                                                                                                                                                                                                                                                        | Front MinimumActu                               |                              |                                  |                                                  |
| Sidestreet/corner lot                                                                                                                                                                                                                                                                                                                                                                                                                                                                                                                                                                                                                                                                                                                                                                                                                                                                                                                                                                                                                                                                                                                                                                                                                                                                                                                                                                                                                                                                                                                                                                                                                                                                                                                                                                                                                                                                                                                                                                                                                                                                                                          | Rear                                            | <u> </u>                     |                                  |                                                  |
| Nearest Building                                                                                                                                                                                                                                                                                                                                                                                                                                                                                                                                                                                                                                                                                                                                                                                                                                                                                                                                                                                                                                                                                                                                                                                                                                                                                                                                                                                                                                                                                                                                                                                                                                                                                                                                                                                                                                                                                                                                                                                                                                                                                                               | Closest Side                                    | <u>47.1</u>                  |                                  |                                                  |
|                                                                                                                                                                                                                                                                                                                                                                                                                                                                                                                                                                                                                                                                                                                                                                                                                                                                                                                                                                                                                                                                                                                                                                                                                                                                                                                                                                                                                                                                                                                                                                                                                                                                                                                                                                                                                                                                                                                                                                                                                                                                                                                                | Sidestreet/corner lot                           |                              |                                  |                                                  |
|                                                                                                                                                                                                                                                                                                                                                                                                                                                                                                                                                                                                                                                                                                                                                                                                                                                                                                                                                                                                                                                                                                                                                                                                                                                                                                                                                                                                                                                                                                                                                                                                                                                                                                                                                                                                                                                                                                                                                                                                                                                                                                                                | Nearest Building                                |                              |                                  |                                                  |

| SPECIFIC DIRECTIO                              | NS TO THE PROPE                                | RTY FROM LILLINGTO      | n: <u>421 A</u>                                | l left c                                           | rdo Willia                                   | e Cameron Ro                                                |
|------------------------------------------------|------------------------------------------------|-------------------------|------------------------------------------------|----------------------------------------------------|----------------------------------------------|-------------------------------------------------------------|
| rial                                           | + unto                                         | Old US Hu               | uy 421.                                        | left on                                            | Manie                                        |                                                             |
| 0                                              | le f                                           | n ofno t                | Namie Be                                       | 11 Circle                                          |                                              |                                                             |
|                                                |                                                |                         |                                                |                                                    |                                              |                                                             |
|                                                |                                                |                         |                                                |                                                    |                                              |                                                             |
|                                                |                                                |                         |                                                |                                                    |                                              |                                                             |
|                                                |                                                | * .                     |                                                |                                                    |                                              |                                                             |
| If permits are granted increby state that fore | I agree to conform to<br>egoing statements are | all ordinances and laws | s of the State of North<br>the best of my know | i Carolina regulating su<br>/ledge. Permit subject | ch work and the specto revocation if false i | cifications of plans submitted.<br>information is provided. |
| _                                              | Signatura                                      | of Owner or Owner's     | <u> </u>                                       | $-\frac{5}{6}$                                     | 1 1 1 1                                      |                                                             |
|                                                | aigitatuie                                     | bi Gwilei di Gwilei s   | <b>Mye</b> nt                                  | i).                                                | ite '                                        |                                                             |