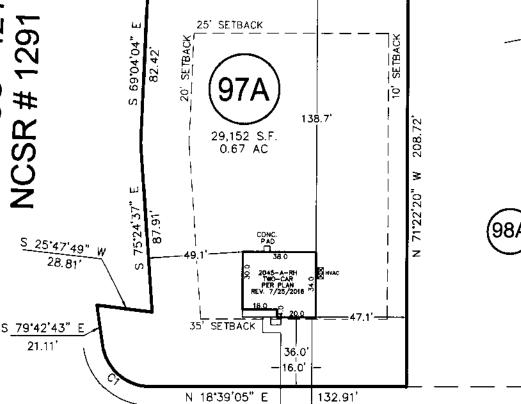

Central Permitting

"A RECORDED SURVEY MAP, RECORDED DEED (OR OFFER TO PURCHASE) & SITE PLAN ARE REQUIRED WHEN SUBMITTING A LAND USE APPLICATION"

| Home Occupation: # Rooms:                                                                                                                                                                                                                                                                                                                                                                                                                                                                                                                                                                                                                                                                                                                                                                                                                                                                                                                                                                                                                                                                                                                                                                                                                                                                                                                                                                                                                                                                                                                                                                                                                                                                                                                                                                                                                                                                                                                                                                                                                                                                                                      | LANDOWNER: Dakota Land Partne                   | ers, LLC                     | Mailing Address: 5511            | Ramsey Street, Suite 100                         |
|--------------------------------------------------------------------------------------------------------------------------------------------------------------------------------------------------------------------------------------------------------------------------------------------------------------------------------------------------------------------------------------------------------------------------------------------------------------------------------------------------------------------------------------------------------------------------------------------------------------------------------------------------------------------------------------------------------------------------------------------------------------------------------------------------------------------------------------------------------------------------------------------------------------------------------------------------------------------------------------------------------------------------------------------------------------------------------------------------------------------------------------------------------------------------------------------------------------------------------------------------------------------------------------------------------------------------------------------------------------------------------------------------------------------------------------------------------------------------------------------------------------------------------------------------------------------------------------------------------------------------------------------------------------------------------------------------------------------------------------------------------------------------------------------------------------------------------------------------------------------------------------------------------------------------------------------------------------------------------------------------------------------------------------------------------------------------------------------------------------------------------|-------------------------------------------------|------------------------------|----------------------------------|--------------------------------------------------|
| Cryspase file of appears information of different trans hardware.  CONTACT NAME APPLYING IN OFFICE:strict Elkins                                                                                                                                                                                                                                                                                                                                                                                                                                                                                                                                                                                                                                                                                                                                                                                                                                                                                                                                                                                                                                                                                                                                                                                                                                                                                                                                                                                                                                                                                                                                                                                                                                                                                                                                                                                                                                                                                                                                                                                                               | City: Fayetteville                              | State: NC Zip: 2831          | 1Contact No: 910-401-550         | 4Email: Jeri.Elkins@mossycreekmgmt.Co            |
| Cryspase file of appears information of different trans hardware.  CONTACT NAME APPLYING IN OFFICE:strict Elkins                                                                                                                                                                                                                                                                                                                                                                                                                                                                                                                                                                                                                                                                                                                                                                                                                                                                                                                                                                                                                                                                                                                                                                                                                                                                                                                                                                                                                                                                                                                                                                                                                                                                                                                                                                                                                                                                                                                                                                                                               | APPLICANT*: Dakota Land Partner                 | rs, LLC Mailing              | Address:                         |                                                  |
| PROPERTY LOCATION: Subdivision:  Mamie Bell Ridge  Lot # 91A Lot Size_0.67ac  State Road # 1291  State Road Name: Old US 421  Map Book & Page 2013 + 28  Parcet: 306200                                                                                                                                                                                                                                                                                                                                                                                                                                                                                                                                                                                                                                                                                                                                                                                                                                                                                                                                                                                                                                                                                                                                                                                                                                                                                                                                                                                                                                                                                                                                                                                                                                                                                                                                                                                                                                                                                                                                                        |                                                 |                              |                                  |                                                  |
| PROPERTY LOCATION: Subdivision:  Mamie Bell Ridge  Lot # 91A Lot Size_0.67ac  State Road # 1291  State Road Name: Old US 421  Map Book & Page 2013 + 28  Parcet: 306200                                                                                                                                                                                                                                                                                                                                                                                                                                                                                                                                                                                                                                                                                                                                                                                                                                                                                                                                                                                                                                                                                                                                                                                                                                                                                                                                                                                                                                                                                                                                                                                                                                                                                                                                                                                                                                                                                                                                                        | Elease fill out applicant information if differ | ent than landowner           |                                  |                                                  |
| Parcel: 30 6 2001 60 29 37 PIN: 0630 55 3988  Zoring RA-30 Flood Zone:  Watersheld  Deed Book & Page 30 74 / 0 716 Power Company*:  from Progress Energy as service provider need to supply premise number  from Progress Energy.  PROPOSED USE:  ## SFD. (Size 34 x 3 x) # Bedrooms  ## Baths  2 Basement(w/wo bath):  Garage:  Deck:  Crawl Space:  Slab:  Sla | CONTACT NAME APPLYING IN OFF                    | ICE: Jeri Elkins             |                                  | Phone # 910-401.5504                             |
| Parcel: 30 6 2001 60 29 37 PIN: 0630 55 3988  Zoring RA-30 Flood Zone:  Watersheld  Deed Book & Page 30 74 / 0 716 Power Company*:  from Progress Energy as service provider need to supply premise number  from Progress Energy.  PROPOSED USE:  ## SFD. (Size 34 x 3 x) # Bedrooms  ## Baths  2 Basement(w/wo bath):  Garage:  Deck:  Crawl Space:  Slab:  Sla | PROPERTY LOCATION: Subdivision:                 | Mamie Bell Ridge             |                                  | Lot #: 97A Lot Size: 0.67ac                      |
| Parcel: 30 6 2001 60 29 37 PIN: 0630 55 3988  Zoring RA-30 Flood Zone:  Watersheld  Deed Book & Page 30 74 / 0 716 Power Company*:  from Progress Energy as service provider need to supply premise number  from Progress Energy.  PROPOSED USE:  ## SFD. (Size 34 x 3 x) # Bedrooms  ## Baths  2 Basement(w/wo bath):  Garage:  Deck:  Crawl Space:  Slab:  Sla | State Road # 1291 State                         | Road Name: Old US 421        |                                  | Map Book & Page: 2013 / 28                       |
| Zoning: RA-30   Flood Zone:                                                                                                                                                                                                                                                                                                                                                                                                                                                                                                                                                                                                                                                                                                                                                                                                                                                                                                                                                                                                                                                                                                                                                                                                                                                                                                                                                                                                                                                                                                                                                                                                                                                                                                                                                                                                                                                                                                                                                                                                                                                                                                    | Parcel: 13063001 00                             | 29 37                        | PIN: 0430 5                      | 5 3988                                           |
| PROPOSED USE:    SFD: (Size 34 x 3 x ) # Bedrooms 4 # Baths: 2 Basement(w/wo bath):                                                                                                                                                                                                                                                                                                                                                                                                                                                                                                                                                                                                                                                                                                                                                                                                                                                                                                                                                                                                                                                                                                                                                                                                                                                                                                                                                                                                                                                                                                                                                                                                                                                                                                                                                                                                                                                                                                                                                                                                                                            |                                                 |                              |                                  |                                                  |
| SFD: (Size 34 x 3 x) # Bedrooms. 4 # Baths: 2 Basement(w/wo bath): Garage: Deck: Crawl Space: Slab: Slab: Slab: Slab: (Is the bonus room finished? yes in o w/ a closet? yes in o (if yes add in with # bedrooms)  Mod: (Size ## Bedrooms ## Baths Basement (w/wo bath) Garage: Site Built Deck: On Frame Off Frame (Is the second floor finished? yes in o Any other site built additions? yes in o No. Build Deck: Size in o No. Buildings: No. Bedrooms: Garage: (site built?) Deck: (site built?)  Duplex: (Size X No. Buildings: No. Bedrooms Per Unit: Hours of Operation: #Employees: Obsests in addition? yes in o No. Nater Supply: County Existing Well New Well (# of dwellings using well )*Must have operable water before final Sewage Supply: New Septic Tank (Complete Checklist) Existing Septic Tank (Complete Checklist) County Sewer Obsests on It stact of land, own land that contains a manufactured home within five hundred feet (500') of tract listed above? yes on o Structures (existing appropriate whether underground or overhead yes of no Natural Residential Property Line Setbacks: Comments: Natural Residential Property Line Setb |                                                 |                              |                                  |                                                  |
| SFD: (Size 34 x 3 x) # Bedrooms. 4 # Baths: 2 Basement(w/wo bath): Garage: Deck: Crawl Space: Slab: Slab: Slab: Slab: (Is the bonus room finished? yes in o w/ a closet? yes in o (if yes add in with # bedrooms)  Mod: (Size ## Bedrooms ## Baths Basement (w/wo bath) Garage: Site Built Deck: On Frame Off Frame (Is the second floor finished? yes in o Any other site built additions? yes in o No. Build Deck: Size in o No. Buildings: No. Bedrooms: Garage: (site built?) Deck: (site built?)  Duplex: (Size X No. Buildings: No. Bedrooms Per Unit: Hours of Operation: #Employees: Obsests in addition? yes in o No. Nater Supply: County Existing Well New Well (# of dwellings using well )*Must have operable water before final Sewage Supply: New Septic Tank (Complete Checklist) Existing Septic Tank (Complete Checklist) County Sewer Obsests on It stact of land, own land that contains a manufactured home within five hundred feet (500') of tract listed above? yes on o Structures (existing appropriate whether underground or overhead yes of no Natural Residential Property Line Setbacks: Comments: Natural Residential Property Line Setb |                                                 |                              |                                  |                                                  |
| (Is the bonus room finished?                                                                                                                                                                                                                                                                                                                                                                                                                                                                                                                                                                                                                                                                                                                                                                                                                                                                                                                                                                                                                                                                                                                                                                                                                                                                                                                                                                                                                                                                                                                                                                                                                                                                                                                                                                                                                                                                                                                                                                                                                                                                                                   |                                                 | 3                            |                                  | Monolithic                                       |
| Mod: (Size x ) # Bedrooms # Baths Basement (w/wo bath) Garage: Site Built Deck: On Frame Off Frame (Is the second floor finished? yes no Any other site built additions? yes no any other site built additions yes no arge: (site built? Deck: (site built )                                                                                                                                                                                                                                                                                                                                                                                                                                                                                                                                                                                                                                                        | <b>☑</b> SFD: (Size <u>೨५ x ೨६</u> ) # Bedr     | ooms: 1 # Baths: 2 Base      | ment(w/wo bath): Garage:_        | Deck:Crawl Space:Slab:Slab:                      |
| Manufactured Home:SWDWTW (Size x ) # Bedrooms:Garage:(site built?) Deck:(site built?)   Duplex: (Size x ) No. Buildings: No. Bedrooms Per Unit:   Duplex: (Size x ) No. Buildings: No. Bedrooms Per Unit:   Hours of Operation: # Rooms: #Employees: #Employee                                                                                                                                                                                                                                                                                                                                                                                                                                                                                                                                                                                                     | (is the b                                       | onus room tinished? () ye    | s () no w/a closet? () ye:       | s () no (if yes add in with # pedrooms)          |
| Manufactured Home:SWDWTW (Size x ) # Bedrooms:Garage:(site built?) Deck:(site built?)  Duplex: (Size x) No. Buildings: No. Bedrooms Per Unit:  Home Occupation: # Rooms: Use: Hours of Operation: #Employees:  Addition/Accessory/Other: (Size x) Use: Closets in addition? () yes () no  Nater Supply:✓ County Existing Well New Well (# of dwellings using well) *Must have operable water before final Sewage Supply:✓ New Septic Tank (Complete Checklist) County Sewer  Does owner of this tract of land, own land that contains a manufactured home within five hundred feet (500') of tract listed above? () yes (_✓) no  Structures (existing of proposed) engle family dwellings: Manufactured Homes: Other (specify):  Required Residential Property Line Setbacks: Comments: Other (specify):  Closest Side UT. ]  Closest Side UT. ]  Nearest Building Sidestreet/corner lot                                                                                                                                                                                                                                                                                                                                                                                                                                                                                                                                                                                                                                                                                                                                                                                                                                                                                                                                                                                                                                                                                                                                                                                                                                       | □ Mod: (Sizex) # Bedr                           | ooms# Baths Base             | ment (w/wo bath) Garage:_        | Site Built Deck: On Frame Off Frame              |
| Duplex: (Sizex) No. Buildings: No. Bedrooms Per Unit: #Employees: #Employees: Addition/Accessory/Other: (Sizex) Use: Closets in addition? () yes () no Nater Supply: County Existing Well New Well (# of dwellings using well) *Must have operable water before final Sewage Supply: New Septic Tank (Complete Checklist) Existing Septic Tank (Complete Checklist) County Sewer Does owner of this tract of land, own land that contains a manufactured home within five hundred feet (500°) of tract listed above? () yes () no Does the property contain any easements whether underground or overhead () yes () no Structures (existing (                                                                                                                                                                                                                                                                                                                                                                                                                                                                                                                                                                                                                                                                                                                                                                                                                                                                                                                                                                                                                                                                                                                                                                                                                                                                                                                                                                                                                                                                                  | (Is the s                                       | econd floor finished? () ye  | es () no Any other site built    | additions? () yes () no                          |
| Duplex: (Sizex) No. Buildings: No. Bedrooms Per Unit: #Employees: #Employees: Addition/Accessory/Other: (Sizex) Use: Closets in addition? () yes () no Nater Supply: County Existing Well New Well (# of dwellings using well) *Must have operable water before final Sewage Supply: New Septic Tank (Complete Checklist) Existing Septic Tank (Complete Checklist) County Sewer Does owner of this tract of land, own land that contains a manufactured home within five hundred feet (500°) of tract listed above? () yes () no Does the property contain any easements whether underground or overhead () yes () no Structures (existing (                                                                                                                                                                                                                                                                                                                                                                                                                                                                                                                                                                                                                                                                                                                                                                                                                                                                                                                                                                                                                                                                                                                                                                                                                                                                                                                                                                                                                                                                                  |                                                 |                              |                                  |                                                  |
| Home Occupation: # Rooms:                                                                                                                                                                                                                                                                                                                                                                                                                                                                                                                                                                                                                                                                                                                                                                                                                                                                                                                                                                                                                                                                                                                                                                                                                                                                                                                                                                                                                                                                                                                                                                                                                                                                                                                                                                                                                                                                                                                                                                                                                                                                                                      | ☐ Manufactured Home:SW                          | _DWTW (Sizex                 | ) # Bedrooms: Gara               | age:(site built?) Deck:(site built?)             |
| Home Occupation: # Rooms:                                                                                                                                                                                                                                                                                                                                                                                                                                                                                                                                                                                                                                                                                                                                                                                                                                                                                                                                                                                                                                                                                                                                                                                                                                                                                                                                                                                                                                                                                                                                                                                                                                                                                                                                                                                                                                                                                                                                                                                                                                                                                                      | □ Duplex: (Sizex) No.                           | Buildings:                   | No. Bedrooms Per Unit:           |                                                  |
| Addition/Accessory/Other: (Sizex) Use:                                                                                                                                                                                                                                                                                                                                                                                                                                                                                                                                                                                                                                                                                                                                                                                                                                                                                                                                                                                                                                                                                                                                                                                                                                                                                                                                                                                                                                                                                                                                                                                                                                                                                                                                                                                                                                                                                                                                                                                                                                                                                         |                                                 |                              |                                  |                                                  |
| Nater Supply:                                                                                                                                                                                                                                                                                                                                                                                                                                                                                                                                                                                                                                                                                                                                                                                                                                                                                                                                                                                                                                                                                                                                                                                                                                                                                                                                                                                                                                                                                                                                                                                                                                                                                                                                                                                                                                                                                                                                                                                                                                                                                                                  | Home Occupation: # Rooms.                       | 0se                          | Hours of Operation               | on#Employees                                     |
| Sewage Supply: New Septic Tank (Complete Checklist) Existing Septic Tank (Complete Checklist) County Sewer  Does owner of this tract of land, own land that contains a manufactured home within five hundred feet (500') of tract listed above? () yes () no  Does the property contain any gasements whether underground or overhead () yes () no  Structures (existing or proposed) Single family dwellings: Manufactured Homes: Other (specify):  Required Residential Property Line Setbacks: Comments:  Front Minimum Actual Actual Closest Side UT.]  Sidestreet/corner lot Sidestreet/corner lot Nearest Building Sidestreet/sidestreet/sidestreet/sidestreet/sidestreet/sidestreet/sidestreet/sidestreet/sidestreet/sidestreet/sidestreet/sidestreet/sidestreet/sidestreet/sidestreet/sidestreet/sidestreet/sidestreet/sidestreet/sidestreet/sidestreet/sidestreet/sidestreet/sidestreet/sidestreet/sidestreet/sidestreet/sidestreet/sidestreet/sidestreet/sidestreet/sidestreet/sidestreet/sidestreet/sidestreet/sidestreet/sidestreet/sidestreet/sidestreet/sidestreet/sidestreet/sidestreet/sidestreet/sidestreet/sidestreet/sidestreet/sidestreet/sidestreet/sidestreet/sidestreet/sidestreet/sidestreet/sidestreet/sidestreet/sidestreet/sidestreet/sidestreet/sidestreet/sidestreet/sidestreet/sidestreet/sidestreet/sidestreet/sidestreet/sidestreet/sidestreet/sidestreet/sidestreet/sidestreet/sidestreet/sidestreet/sidestreet/sidestreet/sidestreet/sidestreet/sidestreet/sidestreet/sidestreet/sidestreet/sidestreet/sidestreet/sidestreet/sidestreet/sidestreet/sidestreet/sidestreet/sidestreet/sidestreet/sidestreet/sidestreet/sidestreet/sidestreet/sidestreet/sidestreet/sidestreet/sidestreet/sidestreet/sidestreet/sidestreet/sidestreet/sidestreet/sidestreet/sidestreet/sidestreet/sidestreet/sidestreet/sidestreet/sidestreet/sidestreet/sidestreet/sidestreet/sidestreet/sidestreet/sidestreet/sidestreet/sidestreet/sidestreet/sidestreet/sidestreet/sidestreet/sidestreet/sides                                                                                                              | ☐ Addition/Accessory/Other: (Size _             | x) Use:                      |                                  | Closets in addition? () yes () no                |
| Sewage Supply: New Septic Tank (Complete Checklist) Existing Septic Tank (Complete Checklist) County Sewer  Does owner of this tract of land, own land that contains a manufactured home within five hundred feet (500') of tract listed above? () yes () no  Does the property contain any gasements whether underground or overhead () yes () no  Structures (existing or proposed) Single family dwellings: Manufactured Homes: Other (specify):  Required Residential Property Line Setbacks: Comments:  Front Minimum Actual Actual Closest Side UT.]  Sidestreet/corner lot Sidestreet/corner lot Nearest Building Sidestreet/sidestreet/sidestreet/sidestreet/sidestreet/sidestreet/sidestreet/sidestreet/sidestreet/sidestreet/sidestreet/sidestreet/sidestreet/sidestreet/sidestreet/sidestreet/sidestreet/sidestreet/sidestreet/sidestreet/sidestreet/sidestreet/sidestreet/sidestreet/sidestreet/sidestreet/sidestreet/sidestreet/sidestreet/sidestreet/sidestreet/sidestreet/sidestreet/sidestreet/sidestreet/sidestreet/sidestreet/sidestreet/sidestreet/sidestreet/sidestreet/sidestreet/sidestreet/sidestreet/sidestreet/sidestreet/sidestreet/sidestreet/sidestreet/sidestreet/sidestreet/sidestreet/sidestreet/sidestreet/sidestreet/sidestreet/sidestreet/sidestreet/sidestreet/sidestreet/sidestreet/sidestreet/sidestreet/sidestreet/sidestreet/sidestreet/sidestreet/sidestreet/sidestreet/sidestreet/sidestreet/sidestreet/sidestreet/sidestreet/sidestreet/sidestreet/sidestreet/sidestreet/sidestreet/sidestreet/sidestreet/sidestreet/sidestreet/sidestreet/sidestreet/sidestreet/sidestreet/sidestreet/sidestreet/sidestreet/sidestreet/sidestreet/sidestreet/sidestreet/sidestreet/sidestreet/sidestreet/sidestreet/sidestreet/sidestreet/sidestreet/sidestreet/sidestreet/sidestreet/sidestreet/sidestreet/sidestreet/sidestreet/sidestreet/sidestreet/sidestreet/sidestreet/sidestreet/sidestreet/sidestreet/sidestreet/sidestreet/sidestreet/sidestreet/sidestreet/sidestreet/sides                                                                                                              | ,                                               |                              |                                  |                                                  |
| Does owner of this tract of land, own land that contains a manufactured home within five hundred feet (500') of tract listed above? () yes (✓) no Does the property contain any easements whether underground or overhead () yes (✓) no Structures (existing or proposed). Single family dwellings: Manufactured Homes: Other (specify):  Required Residential Property Line Setbacks: Comments:  Front Minimum Actual Z                                                                                                                                                                                                                                                                                                                                                                                                                                                                                                                                                                                                                                                                                                                                                                                                                                                                                                                                                                                                                                                                                                                                                                                                                                                                                                                                                                                                                                                                                                                                                                                                                                                                                                       |                                                 |                              |                                  |                                                  |
| Does the property contain any easements whether underground or overhead () yes () no  Structures (existing or proposed). Single family dwellings: Manufactured Homes: Other (specify):  Required Residential Property Line Setbacks: Comments:  Front Minimum Actual Z                                                                                                                                                                                                                                                                                                                                                                                                                                                                                                                                                                                                                                                                                                                                                                                                                                                                                                                                                                                                                                                                                                                                                                                                                                                                                                                                                                                                                                                                                                                                                                                                                                                                                                                                                                                                                                                         | Sewage Supply: 🔽 New Septic Ta                  | nk (Complete Checklist)      | Existing Septic Tank (Comp       | olete Checklist)County Sewer                     |
| Structures (existing of proposed): Single family dwellings:                                                                                                                                                                                                                                                                                                                                                                                                                                                                                                                                                                                                                                                                                                                                                                                                                                                                                                                                                                                                                                                                                                                                                                                                                                                                                                                                                                                                                                                                                                                                                                                                                                                                                                                                                                                                                                                                                                                                                                                                                                                                    | Does owner of this tract of land, own la        | and that contains a manufact | ured home within five hundred fe | eet (500¹) of tract listed above? () yes_ (≰) no |
| Required Residential Property Line Setbacks:  Front Minimum Actual 76  Rear U1.7  Closest Side U7.1  Sidestreet/corner lot                                                                                                                                                                                                                                                                                                                                                                                                                                                                                                                                                                                                                                                                                                                                                                                                                                                                                                                                                                                                                                                                                                                                                                                                                                                                                                                                                                                                                                                                                                                                                                                                                                                                                                                                                                                                                                                                                                                                                                                                     | Does the property contain any easeme            | ents whether underground or  | overhead () yes ( ✓) no          |                                                  |
| Front Minimum Actual 26 Rear U17.7 Closest Side 47.1 Sidestreet/corner lot                                                                                                                                                                                                                                                                                                                                                                                                                                                                                                                                                                                                                                                                                                                                                                                                                                                                                                                                                                                                                                                                                                                                                                                                                                                                                                                                                                                                                                                                                                                                                                                                                                                                                                                                                                                                                                                                                                                                                                                                                                                     | Structures (existing or proposed): Sing         | le family dwellings:         | Manufactured Homes:              | Other (specify):                                 |
| Front Minimum Actual 26 Rear U17.7 Closest Side 47.1 Sidestreet/corner lot                                                                                                                                                                                                                                                                                                                                                                                                                                                                                                                                                                                                                                                                                                                                                                                                                                                                                                                                                                                                                                                                                                                                                                                                                                                                                                                                                                                                                                                                                                                                                                                                                                                                                                                                                                                                                                                                                                                                                                                                                                                     |                                                 |                              |                                  |                                                  |
| Rear 니기. ] Closest Side 니기.   Sidestreet/corner lot                                                                                                                                                                                                                                                                                                                                                                                                                                                                                                                                                                                                                                                                                                                                                                                                                                                                                                                                                                                                                                                                                                                                                                                                                                                                                                                                                                                                                                                                                                                                                                                                                                                                                                                                                                                                                                                                                                                                                                                                                                                                            |                                                 | 2.1                          | ments:                           |                                                  |
| Closest Side 47.1 Sidestreet/corner lot                                                                                                                                                                                                                                                                                                                                                                                                                                                                                                                                                                                                                                                                                                                                                                                                                                                                                                                                                                                                                                                                                                                                                                                                                                                                                                                                                                                                                                                                                                                                                                                                                                                                                                                                                                                                                                                                                                                                                                                                                                                                                        | Front MinimumActu                               |                              |                                  |                                                  |
| Sidestreet/corner lot                                                                                                                                                                                                                                                                                                                                                                                                                                                                                                                                                                                                                                                                                                                                                                                                                                                                                                                                                                                                                                                                                                                                                                                                                                                                                                                                                                                                                                                                                                                                                                                                                                                                                                                                                                                                                                                                                                                                                                                                                                                                                                          | Rear                                            | <u> </u>                     |                                  |                                                  |
| Nearest Building                                                                                                                                                                                                                                                                                                                                                                                                                                                                                                                                                                                                                                                                                                                                                                                                                                                                                                                                                                                                                                                                                                                                                                                                                                                                                                                                                                                                                                                                                                                                                                                                                                                                                                                                                                                                                                                                                                                                                                                                                                                                                                               | Closest Side                                    | <u>47.1</u>                  |                                  |                                                  |
|                                                                                                                                                                                                                                                                                                                                                                                                                                                                                                                                                                                                                                                                                                                                                                                                                                                                                                                                                                                                                                                                                                                                                                                                                                                                                                                                                                                                                                                                                                                                                                                                                                                                                                                                                                                                                                                                                                                                                                                                                                                                                                                                | Sidestreet/corner lot                           |                              |                                  |                                                  |
|                                                                                                                                                                                                                                                                                                                                                                                                                                                                                                                                                                                                                                                                                                                                                                                                                                                                                                                                                                                                                                                                                                                                                                                                                                                                                                                                                                                                                                                                                                                                                                                                                                                                                                                                                                                                                                                                                                                                                                                                                                                                                                                                | Nearest Building                                |                              |                                  |                                                  |