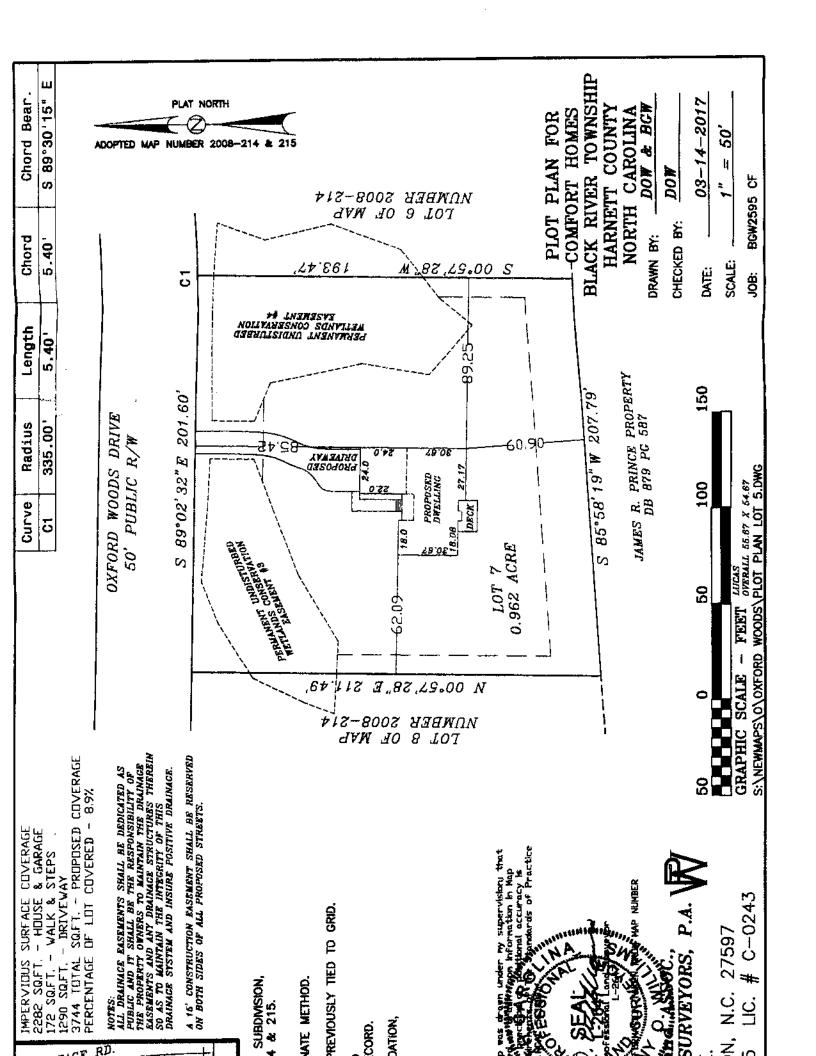

| COUNTY OF HARNE Central Permitting 108 E. Front Street, Lillington, NC 2754 "A RECORDED SURVEY MAP, RECORDED DEED (OR OFFER TO          | TT RESIDENTIAL LAND USE APP 6 Phone: (910) 893-7525 ext:2      | Fax: (910) 893-2793 usus harnett org/necmit                |
|-----------------------------------------------------------------------------------------------------------------------------------------|----------------------------------------------------------------|------------------------------------------------------------|
| Q a r                                                                                                                                   | PURCHASE) & SITE PLAN ARE REQUIRE  Mailing Address: P O Box 30 |                                                            |
| City: Clayton State: NC Zip: 27528                                                                                                      | Contact No: 919 553 3242                                       | Email: comfrthomes@aol.com                                 |
| APPLICANT*: Comfort Homes, Inc. Mailing A                                                                                               | Address: P O Box 369                                           |                                                            |
| City: Clayton State: NC Zip: 27528 *Please fill out applicant information if different than landowner                                   | Contact No: 919 553 3242                                       | Email: comfrthomes@aol.com                                 |
| CONTACT NAME APPLYING IN OFFICE: Julian Stewart                                                                                         |                                                                |                                                            |
|                                                                                                                                         |                                                                |                                                            |
| PROPERTY LOCATION: Subdivision: Oxford Woods  State Road # 1006 State Road Name: Old Stage Ro                                           |                                                                | Lot #: 7 Lot Size: .962 acre                               |
| State Road # Old Stage Ro                                                                                                               | ad N                                                           | Map Book & Page 000 / 214                                  |
| Parcel: 040692 0017 17                                                                                                                  | PIN: 0682-98-3651.000                                          |                                                            |
| Parcel: 040692 0017 17  Zoning: RA-30 Flood Zone: Watershed: IV Dee *New structures with Progress Energy as service provider need to su | d Book & Page 4468 / 353<br>upply premise number 34384274      | Power Company*: Duke Progress Energy from Progress Energy. |
| PROPOSED USE:                                                                                                                           |                                                                |                                                            |
| SFD: (Size 55.67' x 54.67') # Bedrooms: 3 # Baths: 2 Basem (Is the bonus room finished? () yes                                          |                                                                |                                                            |
| ☐ Mod: (Sizex) # Bedrooms # Baths Basem<br>(Is the second floor finished? () yes                                                        |                                                                |                                                            |
| ☐ Manufactured Home:SWDWTW (Sizex_                                                                                                      | ) # Bedrooms: Garage:                                          | (site built?) Deck:(site built?)                           |
| □ Duplex: (Sizex) No. Buildings:No.                                                                                                     | o. Bedrooms Per Unit:                                          |                                                            |
| ☐ Home Occupation: # Rooms: Use:                                                                                                        | Hours of Operation:                                            | #Employees:                                                |
| Addition/Accessory/Other: (Sizex) Use:                                                                                                  |                                                                | Closets in addition? () yes () no                          |
| Water Supply:                                                                                                                           | I (# of dwellings using well                                   | _) *Must have operable water before final                  |
| Sewage Supply: New Septic Tank (Complete Checklist)                                                                                     |                                                                |                                                            |
| Does owner of this tract of land, own land that contains a manufacture                                                                  | ed home within five hundred feet (50                           | 0') of tract listed above? () yes_ (✔) no                  |
| Does the property contain any easements whether underground or or                                                                       | verhead (🗹 yes 👝 no                                            |                                                            |
| Structures (existing or proposed) Single family dwellings: proposed                                                                     | Manufactured Homes:                                            | Other (specify):                                           |
| Required Residential Property Line Setbacks: Comme                                                                                      | ents:                                                          |                                                            |
| Front Minimum 35' Actual 85'                                                                                                            |                                                                |                                                            |
| 25' 60'                                                                                                                                 | · · · · · · · · · · · · · · · · · · ·                          |                                                            |
| Closest Side 10' 62'                                                                                                                    |                                                                |                                                            |
| Sidestreet/corner lot n/a                                                                                                               |                                                                | ·                                                          |
| Nearest Building n/a                                                                                                                    | ···                                                            |                                                            |

Comfort Homes, Inc. has an option to purchase Lots 5, 6, 7, and 40 in Oxford Woods Subdivision, recorded in Map Book 2008, Pages 214-215, Harnett County Register of Deeds.

I, Patricia F. Waite, do hereby certify that Julian R. Stewart, President of Comfort Homes, Inc., personally appeared before me this day and acknowledged the due execution of the foregoing instrument.