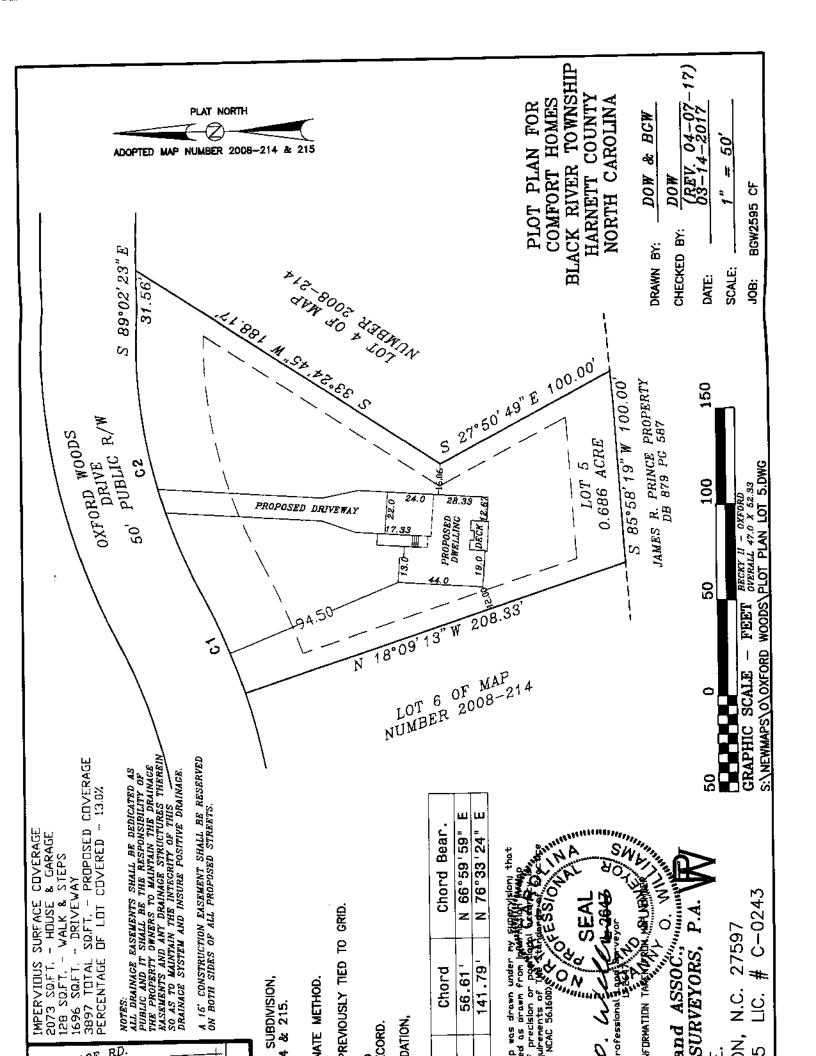

| nitial Application Date:      | 2011                                                                            | Арріі                                                          | ication#_1750041198                                                 |
|-------------------------------|---------------------------------------------------------------------------------|----------------------------------------------------------------|---------------------------------------------------------------------|
| ľ                             | COUNTY OF HARNET                                                                | T RESIDENTIAL LAND USE APPLK                                   | CU#                                                                 |
| Central Permitting 10         | DB E. Front Street Lillington, NC 27546                                         | Phone: (910) 893-7525 ext:2  URCHASE) & SITE PLAN ARE REQUIRED | WHEN SUBMITTING A LAND USE APPLICATION**                            |
|                               |                                                                                 |                                                                |                                                                     |
| City: Clayton                 | State: NC Zip: 27528                                                            | _ Contact No: 919 553 3242                                     | Email: comfrthomes@aol.com                                          |
| APPLICANT*: Comfort Hom       | es, Inc Mailing A                                                               | ddress: P O Box 369                                            |                                                                     |
| City: Clayton                 | State: NC Zip: 27528                                                            | _ Contact No: 919 553 3242                                     | Email: comfrthomes@aol.com                                          |
|                               |                                                                                 |                                                                |                                                                     |
|                               | IN OFFICE: Julian Stewart                                                       |                                                                | hone # 919 422 1481                                                 |
| PROPERTY LOCATION: Sub        | Oxford Woods                                                                    |                                                                | Lot #: 5 Lot Size: 686 acre                                         |
| State Road # 1006             | State Road Name:State Road Name:                                                | 0682-98-6666.000                                               | Map Book & Page 2008 214                                            |
| Parcel: 040692 0017 15        | e X Watershed IV Deed                                                           | Book & Page 24( & / 352                                        | Power Company*: Duke Progress Energy                                |
| *New structures with Progress | s Energy as service provider need to su                                         | pply premise number 08062410                                   | from Progress Energy.                                               |
| ☐ Manufactured Home:          | (Is the second floor finished? () yesSWDWTW (Sizex_                             | () no Any other site built additio                             | _(site built?) Deck:(site built?)                                   |
|                               | ) No. Buildings:N                                                               |                                                                | #Employees:                                                         |
|                               |                                                                                 |                                                                |                                                                     |
| ☐ Addition/Accessory/Othe     | er: (Sizex) Use:                                                                |                                                                | Closets in addition? () yes () no                                   |
| ., - —                        |                                                                                 |                                                                | _) *Must have operable water before final                           |
|                               | Septic Tank (Complete Checklist)                                                |                                                                |                                                                     |
|                               |                                                                                 |                                                                | 00') of tract listed above? () yes (\(\frac{\lambda}{\lambda}\)) no |
|                               | y easements whether underground or o<br>sed): Single family dwellings: proposed |                                                                | Other (specify):                                                    |
|                               |                                                                                 |                                                                |                                                                     |
| Required Residential Prop     | 04.5'                                                                           | ents:                                                          |                                                                     |
| 25'                           | Actual                                                                          |                                                                |                                                                     |
| Rear Closest Side 10'         | 12'                                                                             |                                                                |                                                                     |
| Closest Side                  |                                                                                 |                                                                |                                                                     |
| n/a                           |                                                                                 |                                                                |                                                                     |
| Nearest Building              | _                                                                               |                                                                |                                                                     |

Comfort Homes, Inc. has an option to purchase Lots 5, 6, 7, and 40 in Oxford Woods Subdivision, recorded in Map Book 2008, Pages 214-215, Harnett County Register of Deeds.

I, Patricia F. Waite, do hereby certify that Julian R. Stewart, President of Comfort Homes, Inc., personally appeared before me this day and acknowledged the due execution of the foregoing instrument.