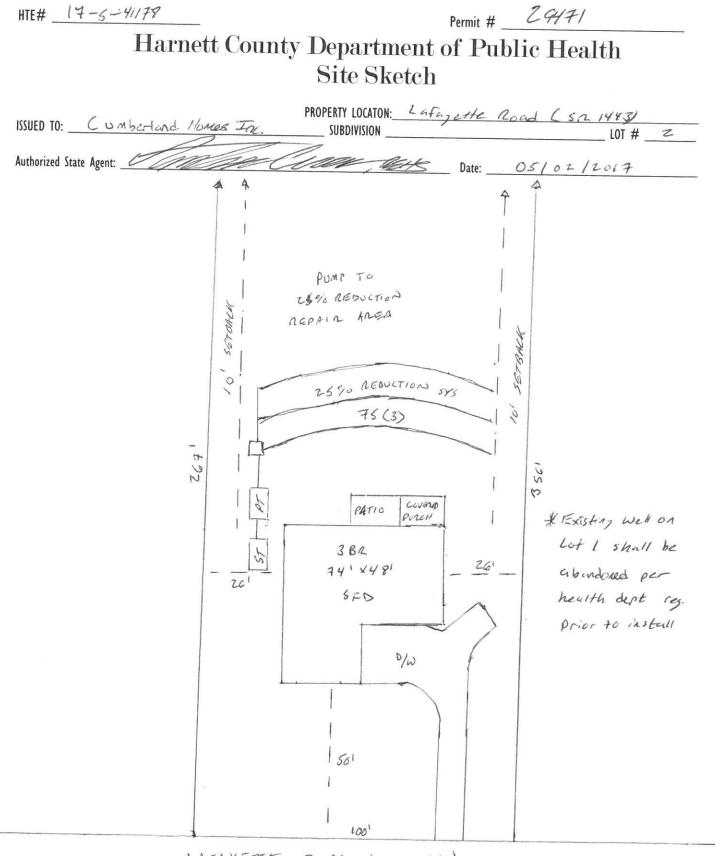

## Improvement Permit

A building permit cannot be issued with only an Improvement Permit

|                                                                                                                 | PROPERTY LOCATI      | ON: Lafagette Road                  | 1 (512 1443                                                                                                                                                                                                                        | )                |
|-----------------------------------------------------------------------------------------------------------------|----------------------|-------------------------------------|------------------------------------------------------------------------------------------------------------------------------------------------------------------------------------------------------------------------------------|------------------|
| ISSUED TO: Comberland Homes Inc.                                                                                | SUBDIVISION          |                                     |                                                                                                                                                                                                                                    | LOT # Z          |
| NEW REPAIR EXPANSION                                                                                            |                      | Site Improvements required prior to | Construction Authoriz                                                                                                                                                                                                              |                  |
| Type of Structure: 3B12 74' X48' 5FD                                                                            | _                    |                                     |                                                                                                                                                                                                                                    |                  |
| Proposed Wastewater System Type: _ Z 550 Red . 575.                                                             | -                    |                                     |                                                                                                                                                                                                                                    |                  |
| Projected Daily Flow: 363 GPD                                                                                   |                      |                                     |                                                                                                                                                                                                                                    |                  |
| Number of bedrooms: Number of Occupants:                                                                        | max                  |                                     |                                                                                                                                                                                                                                    |                  |
| Basement Yes Into                                                                                               |                      |                                     |                                                                                                                                                                                                                                    |                  |
| Pump Required: 12 Yes No May be required based on final lo                                                      | cation and elevation | ons of facilities                   | a dalah dalam kanada da sebelah kanada da sebelah kanada da kanada da sebelah kanada da sebelah kanada da sebel<br>National dalam kanada da sebelah kanada |                  |
| Type of Water Supply: Community Public Well Distant                                                             | ce from well         | feet                                | Permit valid for:                                                                                                                                                                                                                  | Five years       |
| Type of Water Supply: Community Public Well Distant<br>Permit conditions: <u>Permit conditioned on existing</u> | well 4 b             | andomenent on Lot                   | 1                                                                                                                                                                                                                                  | □ No expiration  |
| Prior to install.                                                                                               |                      |                                     |                                                                                                                                                                                                                                    |                  |
|                                                                                                                 |                      |                                     |                                                                                                                                                                                                                                    |                  |
| Authorized State Agent:                                                                                         | S Date:              | 05/02/2017                          | SEE ATTA                                                                                                                                                                                                                           | CHED SITE SKETCH |

| ISSUED TO: Cumberland Homes Inc.     | PROPERTY LOCATION:                           | gette Road (SR 144.2)                                                                                                                                                                                                                                                                                                                                                                                                                                                                                                                                                                                                                                                                                                                                                                                                                                                                                                                                                                                                                                                                                                                                                                                                                                                                                                                                                                                                                                                                                                                                                                                                                                                                                                                                                                                                                                                                                                                                                                                                                                                                                                         |
|--------------------------------------|----------------------------------------------|-------------------------------------------------------------------------------------------------------------------------------------------------------------------------------------------------------------------------------------------------------------------------------------------------------------------------------------------------------------------------------------------------------------------------------------------------------------------------------------------------------------------------------------------------------------------------------------------------------------------------------------------------------------------------------------------------------------------------------------------------------------------------------------------------------------------------------------------------------------------------------------------------------------------------------------------------------------------------------------------------------------------------------------------------------------------------------------------------------------------------------------------------------------------------------------------------------------------------------------------------------------------------------------------------------------------------------------------------------------------------------------------------------------------------------------------------------------------------------------------------------------------------------------------------------------------------------------------------------------------------------------------------------------------------------------------------------------------------------------------------------------------------------------------------------------------------------------------------------------------------------------------------------------------------------------------------------------------------------------------------------------------------------------------------------------------------------------------------------------------------------|
|                                      | SUBDIVISION                                  | LOT # _ Z                                                                                                                                                                                                                                                                                                                                                                                                                                                                                                                                                                                                                                                                                                                                                                                                                                                                                                                                                                                                                                                                                                                                                                                                                                                                                                                                                                                                                                                                                                                                                                                                                                                                                                                                                                                                                                                                                                                                                                                                                                                                                                                     |
| Facility Type: 3BR 74'X 48' 5FT      | 🔄 New 🗆 Expansion 🗆 Repair                   |                                                                                                                                                                                                                                                                                                                                                                                                                                                                                                                                                                                                                                                                                                                                                                                                                                                                                                                                                                                                                                                                                                                                                                                                                                                                                                                                                                                                                                                                                                                                                                                                                                                                                                                                                                                                                                                                                                                                                                                                                                                                                                                               |
| Basement? 🗌 Yes 🔄 No Basement Fixt   | tures? 🗆 Yes 🗌 No                            |                                                                                                                                                                                                                                                                                                                                                                                                                                                                                                                                                                                                                                                                                                                                                                                                                                                                                                                                                                                                                                                                                                                                                                                                                                                                                                                                                                                                                                                                                                                                                                                                                                                                                                                                                                                                                                                                                                                                                                                                                                                                                                                               |
| Type of Wastewater System** Pump to  | 25% Reduction Sistem                         | (Initial) Wastewater Flow: 360 GPD                                                                                                                                                                                                                                                                                                                                                                                                                                                                                                                                                                                                                                                                                                                                                                                                                                                                                                                                                                                                                                                                                                                                                                                                                                                                                                                                                                                                                                                                                                                                                                                                                                                                                                                                                                                                                                                                                                                                                                                                                                                                                            |
| (See note below, if applicable )     |                                              | No contrarte 🕺 contrarte en la contrarte de l |
| Pump to 2                            | 50 Red . 5-73. (Repair)                      |                                                                                                                                                                                                                                                                                                                                                                                                                                                                                                                                                                                                                                                                                                                                                                                                                                                                                                                                                                                                                                                                                                                                                                                                                                                                                                                                                                                                                                                                                                                                                                                                                                                                                                                                                                                                                                                                                                                                                                                                                                                                                                                               |
| Installation Requirements/Conditions | Number of trenches (Repair)                  |                                                                                                                                                                                                                                                                                                                                                                                                                                                                                                                                                                                                                                                                                                                                                                                                                                                                                                                                                                                                                                                                                                                                                                                                                                                                                                                                                                                                                                                                                                                                                                                                                                                                                                                                                                                                                                                                                                                                                                                                                                                                                                                               |
| Septic Tank Size 1000 gallons        | Exact length of each trench $-75$ feet       | Trench Spacing: Feet on Center                                                                                                                                                                                                                                                                                                                                                                                                                                                                                                                                                                                                                                                                                                                                                                                                                                                                                                                                                                                                                                                                                                                                                                                                                                                                                                                                                                                                                                                                                                                                                                                                                                                                                                                                                                                                                                                                                                                                                                                                                                                                                                |
| Pump Tank Size gallons               | Trenches shall be installed on contour at a  | Soil Cover: 8 inches                                                                                                                                                                                                                                                                                                                                                                                                                                                                                                                                                                                                                                                                                                                                                                                                                                                                                                                                                                                                                                                                                                                                                                                                                                                                                                                                                                                                                                                                                                                                                                                                                                                                                                                                                                                                                                                                                                                                                                                                                                                                                                          |
| 9 Distance - House - Grado 💌         | Maximum Trench Depth of: inches              | (Maximum soil cover shall not exceed                                                                                                                                                                                                                                                                                                                                                                                                                                                                                                                                                                                                                                                                                                                                                                                                                                                                                                                                                                                                                                                                                                                                                                                                                                                                                                                                                                                                                                                                                                                                                                                                                                                                                                                                                                                                                                                                                                                                                                                                                                                                                          |
|                                      | (Trench bottoms shall be level to $+/-1/4$ " | 36" above the trench bottom)                                                                                                                                                                                                                                                                                                                                                                                                                                                                                                                                                                                                                                                                                                                                                                                                                                                                                                                                                                                                                                                                                                                                                                                                                                                                                                                                                                                                                                                                                                                                                                                                                                                                                                                                                                                                                                                                                                                                                                                                                                                                                                  |
|                                      | in all directions)                           |                                                                                                                                                                                                                                                                                                                                                                                                                                                                                                                                                                                                                                                                                                                                                                                                                                                                                                                                                                                                                                                                                                                                                                                                                                                                                                                                                                                                                                                                                                                                                                                                                                                                                                                                                                                                                                                                                                                                                                                                                                                                                                                               |
| Pump Requirements:ft. TDH vs         | _ GPM                                        | inches below pipe                                                                                                                                                                                                                                                                                                                                                                                                                                                                                                                                                                                                                                                                                                                                                                                                                                                                                                                                                                                                                                                                                                                                                                                                                                                                                                                                                                                                                                                                                                                                                                                                                                                                                                                                                                                                                                                                                                                                                                                                                                                                                                             |
|                                      |                                              | Aggregate Depth: inches above pipe                                                                                                                                                                                                                                                                                                                                                                                                                                                                                                                                                                                                                                                                                                                                                                                                                                                                                                                                                                                                                                                                                                                                                                                                                                                                                                                                                                                                                                                                                                                                                                                                                                                                                                                                                                                                                                                                                                                                                                                                                                                                                            |
| Conditions: Permit conditioned on es | xisting well a bandonunt on lot 1 pic        | i to install 12 inches total                                                                                                                                                                                                                                                                                                                                                                                                                                                                                                                                                                                                                                                                                                                                                                                                                                                                                                                                                                                                                                                                                                                                                                                                                                                                                                                                                                                                                                                                                                                                                                                                                                                                                                                                                                                                                                                                                                                                                                                                                                                                                                  |
|                                      |                                              |                                                                                                                                                                                                                                                                                                                                                                                                                                                                                                                                                                                                                                                                                                                                                                                                                                                                                                                                                                                                                                                                                                                                                                                                                                                                                                                                                                                                                                                                                                                                                                                                                                                                                                                                                                                                                                                                                                                                                                                                                                                                                                                               |

# WATER LINES (INCLUDING IRRIGATION) MUST BE 10FT. FROM ANY PART OF SEPTIC SYSTEM OR REPAIR AREA. NO UTILITIES ALLOWED IN INITIAL OR REPAIR DRAIN FIELD AREA.

| **If applicable: I understand the system type specified is different from the type specified on t                                   | the application. I accept the specifications of this permit.                               |      |
|-------------------------------------------------------------------------------------------------------------------------------------|--------------------------------------------------------------------------------------------|------|
| Owner/Legal Representative Signature:                                                                                               | Date:                                                                                      |      |
| This Construction Authorization is subject to revocation if the site plan, plat, or the intended use changes. The Construction Auth | thorization shall not be transferred when there is a change in ownership of the site. This | s    |
| Construction Authorization is subject to compliance with the provisions of the Laws and Rules for Sewage Treatment and Disposal     | al and to the conditions of this permit. SEE ATTACHED SITE SK                              | ETCH |
| Authorized State Agent: Construction Authorization                                                                                  | Date:                                                                                      |      |

LAFAYETTE ROAD (SR 1443)

Department of Environment, Health and Natural Resources Division of Environmental Health On-Site Wastewater Section