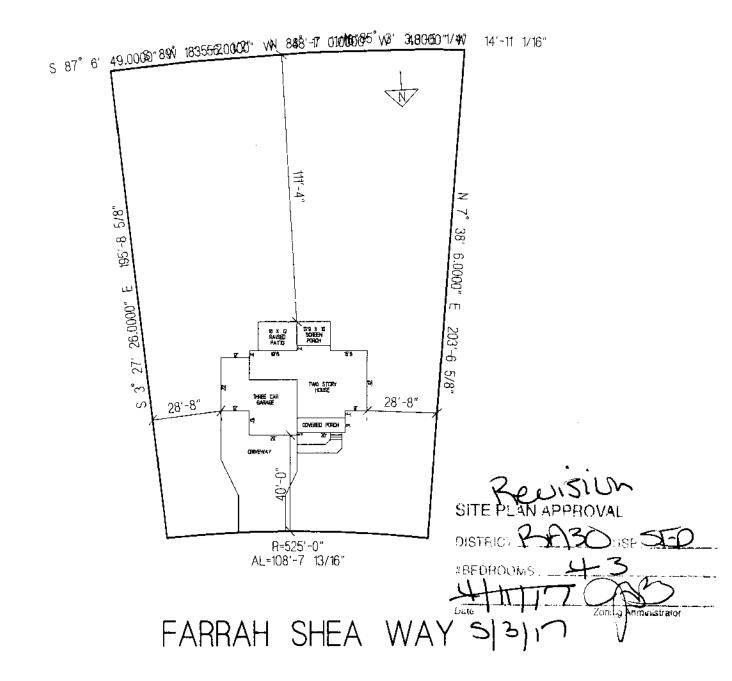

Residential Land Use Application

Sidestreet/comer los Nearest Building on same lot

| SPECIFIC DIRECTIONS                                       | TO THE PROPERTY                                   | FROM LILLINGTON:                                  | TAKE                                   | HWY                                  | 210 4                                 | DWKRD                                   | 5 MNG               | ER      |
|-----------------------------------------------------------|---------------------------------------------------|---------------------------------------------------|----------------------------------------|--------------------------------------|---------------------------------------|-----------------------------------------|---------------------|---------|
| SUB T                                                     | MU (L)                                            | ONTO FA                                           | PRAH                                   | SHEA                                 | WAY                                   | LOT                                     | 15 PM               |         |
|                                                           | <u> </u>                                          | <u>.                                    </u>      |                                        |                                      | · · · · · · · · · · · · · · · · · · · |                                         |                     |         |
|                                                           |                                                   |                                                   |                                        |                                      | · · · · · · · · · · · · · · · · · · · |                                         |                     |         |
| <del></del>                                               |                                                   |                                                   |                                        |                                      | ·                                     |                                         |                     |         |
| If permits are granted I ag<br>hereby state that foregoin | ree to conform to all on<br>ng statements are acc | rdinances and laws of<br>urate and correct to the | the State of North<br>best of my knowl | Carolina regulati<br>edge. Permit su | ng such work a<br>bject to reyocati   | nd the specifica<br>ion if false inforr | tions of plans subr | nitted. |
|                                                           | Sea                                               | Owner or Owner's Agr                              | _                                      |                                      | Date                                  | ]                                       |                     |         |