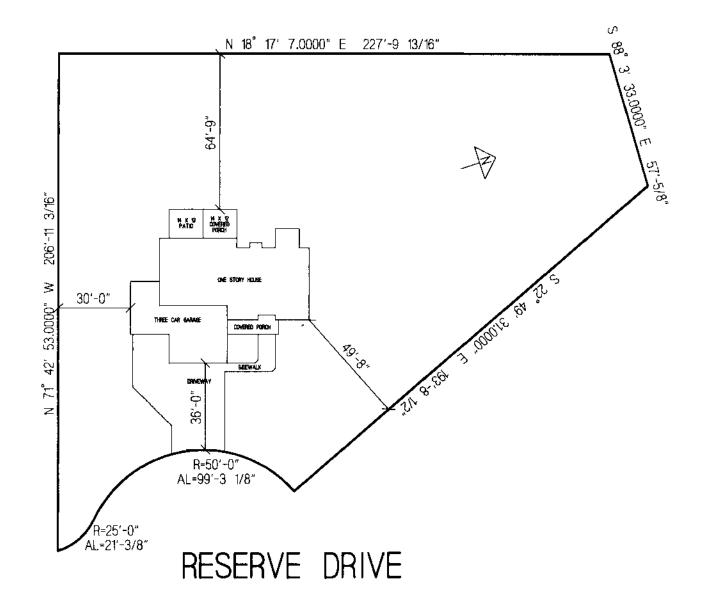

## CUMBERLAND HOMES, INC. THE OAKLAND WITH 3RD CAR GARAGE LOT # 9 THE RESERVE SCALE: 1"=40'

SITE PLAN APPROVAL

DISTRICT APPROVAL

#BEDROOMS 3

Date Zoning Arministrator

|       | Cuq | UBE: | RLM | NO HONES        |
|-------|-----|------|-----|-----------------|
| NAME: | 3   | 3-4  | TT  | INC<br>NO HONES |