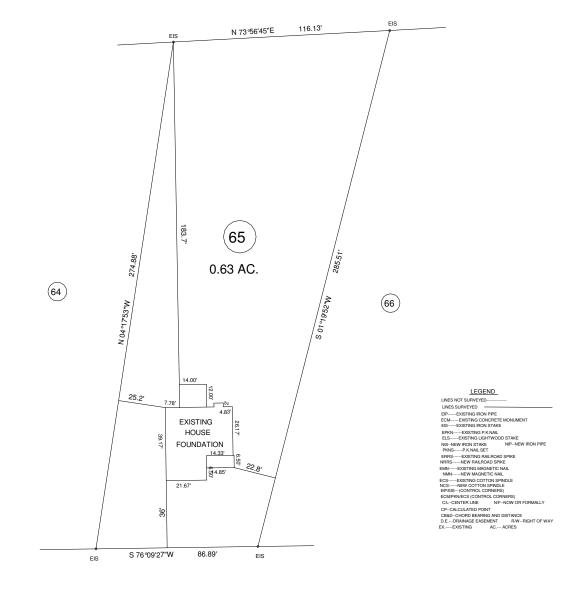

DEED REFERENCE: DEED BK 3525,PAGE 508

MAP REFERENCE: MAP NO. 2016-141-142

## "AVERY POND DRIVE" 50' R/W

| SONVETTON.                            |  |
|---------------------------------------|--|
| FOUNDATION LOCATION SURVEY - LOT - 65 |  |
| AVERY POND S/D                        |  |

BENNETT SURVEYS
1662 CLARK RD., LILLINGTON, N.C. 27546

(910) 893-5252

F-1304

| TOWNSHIP              | HECTORS CREEK      | COUNTY HARNETT           | 12.5' 0 25'          |               | FIELD BOOK<br>FOCUS 30/35 |
|-----------------------|--------------------|--------------------------|----------------------|---------------|---------------------------|
| STATE: NORTH CAROLINA |                    | DATE: JULY 28,2017       | SCALE: 1"= 50'       | DRAWN BY: RVB | DRAWING NO.               |
| ZONE<br>RA-30         | WATERSHED DISTRICT | TAX PARCEL ID#:<br>PIN # | CHECKED & CLOSURE BY | MRB           | 17423                     |