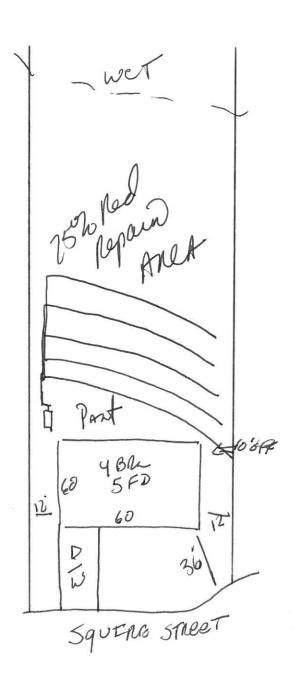

## Harnett County Department of Public Health Site Sketch

ISSUED TO: Wywn Construction Inc SUBDIVISION Avery Port LOT # 32

Authorized State Agent: Date: 4-12-17

Department of Environment, Health and Natural Resources Division of Environmental Health On-Site Wastewater Section