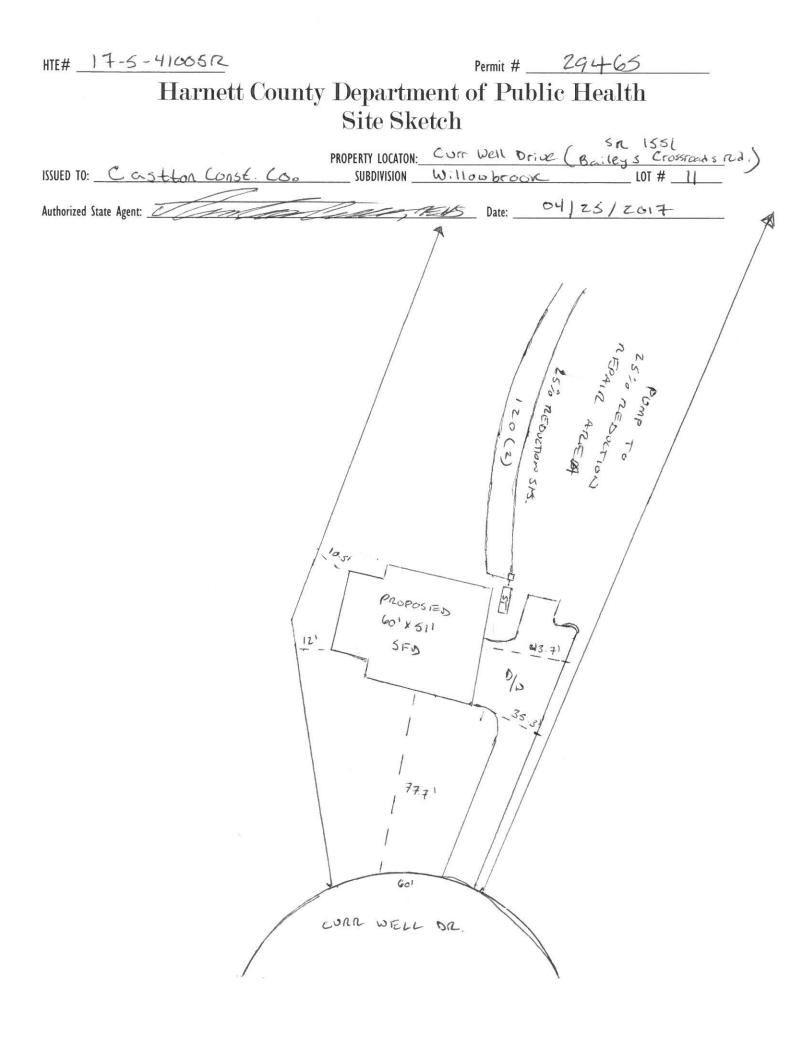

## HTE# 17-5-410052 Harnett County Department of Public Health

29465

## Improvement Permit

| A building permit cannot be issued with                                          | h only an Improvement Permit S2<br>TION: Corr West Or. (Baileys ( | 1551                    |
|----------------------------------------------------------------------------------|-------------------------------------------------------------------|-------------------------|
| PROPERTY LOCAT                                                                   | MON: Curr Well Dr. ( Baileys 1                                    | Crossrouds Rd           |
| ISSUED TO: CONST. CO. SUBDIVISION                                                | Willowbrock                                                       | LOT # ()                |
|                                                                                  | Site Improvements required prior to Construction Authoriz         | ation Issuance:         |
| Type of Structure: 3B12 SFD (GO'XSI')                                            |                                                                   |                         |
| Proposed Wastewater System Type: 25% ned. 5yst.                                  |                                                                   |                         |
| Projected Daily Flow: 366 GPD                                                    |                                                                   |                         |
| Number of bedrooms: <u>3</u> Number of Occupants: <u>6</u> max                   |                                                                   |                         |
| Basement 🗆 Yes 🖃 No                                                              |                                                                   |                         |
| Pump Required: 🗆 Yes 🗆 No 🛛 🖬 May be required based on final location and eleval | tions of facilities                                               | /                       |
| Type of Water Supply: 🗆 Community 🛛 Public 🗆 Well Distance from well             | feet Permit valid for:                                            | The years               |
| Permit conditions:                                                               |                                                                   | $\square$ No expiration |
|                                                                                  |                                                                   |                         |

| ISSUED TO: Castlon const. Com         | property LOCATION: Cur                      | Well Dr. (Bailey Crossroads Rd.)                                                                                                                                                                                                                                                                                                                                                                                                                                                                                                                                                                                                                                                                                                                                                                                                                                                                                                                                                                                                                                                                                                                                                                                                                                                                                                                                                                                                                                                                                                                                                                                                                                                                                                                                                                                                                                                                                                                                                                                                                                                                                              |
|---------------------------------------|---------------------------------------------|-------------------------------------------------------------------------------------------------------------------------------------------------------------------------------------------------------------------------------------------------------------------------------------------------------------------------------------------------------------------------------------------------------------------------------------------------------------------------------------------------------------------------------------------------------------------------------------------------------------------------------------------------------------------------------------------------------------------------------------------------------------------------------------------------------------------------------------------------------------------------------------------------------------------------------------------------------------------------------------------------------------------------------------------------------------------------------------------------------------------------------------------------------------------------------------------------------------------------------------------------------------------------------------------------------------------------------------------------------------------------------------------------------------------------------------------------------------------------------------------------------------------------------------------------------------------------------------------------------------------------------------------------------------------------------------------------------------------------------------------------------------------------------------------------------------------------------------------------------------------------------------------------------------------------------------------------------------------------------------------------------------------------------------------------------------------------------------------------------------------------------|
|                                       | SUBDIVISION Will                            | OWBROOK LOT #                                                                                                                                                                                                                                                                                                                                                                                                                                                                                                                                                                                                                                                                                                                                                                                                                                                                                                                                                                                                                                                                                                                                                                                                                                                                                                                                                                                                                                                                                                                                                                                                                                                                                                                                                                                                                                                                                                                                                                                                                                                                                                                 |
| Facility Type: 3BR SIED (GO'XGI')     | _ 🛛 New 🗆 Expansion 🗆 Repair                |                                                                                                                                                                                                                                                                                                                                                                                                                                                                                                                                                                                                                                                                                                                                                                                                                                                                                                                                                                                                                                                                                                                                                                                                                                                                                                                                                                                                                                                                                                                                                                                                                                                                                                                                                                                                                                                                                                                                                                                                                                                                                                                               |
| Basement? 🗆 Yes 😱 No 🛛 Basement Fixtu |                                             |                                                                                                                                                                                                                                                                                                                                                                                                                                                                                                                                                                                                                                                                                                                                                                                                                                                                                                                                                                                                                                                                                                                                                                                                                                                                                                                                                                                                                                                                                                                                                                                                                                                                                                                                                                                                                                                                                                                                                                                                                                                                                                                               |
| Type of Wastewater System** Z5%       | Reduction 575tem                            | (Initial) Wastewater Flow: <u>366</u> GPD                                                                                                                                                                                                                                                                                                                                                                                                                                                                                                                                                                                                                                                                                                                                                                                                                                                                                                                                                                                                                                                                                                                                                                                                                                                                                                                                                                                                                                                                                                                                                                                                                                                                                                                                                                                                                                                                                                                                                                                                                                                                                     |
| (See note below, if applicable  )     |                                             | and a construction of the |
| Pump to ZS                            | To Red. 575tcm (Repair)                     |                                                                                                                                                                                                                                                                                                                                                                                                                                                                                                                                                                                                                                                                                                                                                                                                                                                                                                                                                                                                                                                                                                                                                                                                                                                                                                                                                                                                                                                                                                                                                                                                                                                                                                                                                                                                                                                                                                                                                                                                                                                                                                                               |
| Installation Requirements/Conditions  | Number of trenches                          |                                                                                                                                                                                                                                                                                                                                                                                                                                                                                                                                                                                                                                                                                                                                                                                                                                                                                                                                                                                                                                                                                                                                                                                                                                                                                                                                                                                                                                                                                                                                                                                                                                                                                                                                                                                                                                                                                                                                                                                                                                                                                                                               |
| Septic Tank Size <u>1000</u> gallons  | Exact length of each trench feet            | Trench Spacing: Feet on Center                                                                                                                                                                                                                                                                                                                                                                                                                                                                                                                                                                                                                                                                                                                                                                                                                                                                                                                                                                                                                                                                                                                                                                                                                                                                                                                                                                                                                                                                                                                                                                                                                                                                                                                                                                                                                                                                                                                                                                                                                                                                                                |
| Pump Tank Size gallons                | Trenches shall be installed on contour at a | Soil Cover: 🖉 inches                                                                                                                                                                                                                                                                                                                                                                                                                                                                                                                                                                                                                                                                                                                                                                                                                                                                                                                                                                                                                                                                                                                                                                                                                                                                                                                                                                                                                                                                                                                                                                                                                                                                                                                                                                                                                                                                                                                                                                                                                                                                                                          |
|                                       | Maximum Trench Depth of: inches             | (Maximum soil cover shall not exceed                                                                                                                                                                                                                                                                                                                                                                                                                                                                                                                                                                                                                                                                                                                                                                                                                                                                                                                                                                                                                                                                                                                                                                                                                                                                                                                                                                                                                                                                                                                                                                                                                                                                                                                                                                                                                                                                                                                                                                                                                                                                                          |
|                                       | (Trench bottoms shall be level to +/-1/4"   | 36" above the trench bottom)                                                                                                                                                                                                                                                                                                                                                                                                                                                                                                                                                                                                                                                                                                                                                                                                                                                                                                                                                                                                                                                                                                                                                                                                                                                                                                                                                                                                                                                                                                                                                                                                                                                                                                                                                                                                                                                                                                                                                                                                                                                                                                  |
|                                       | in all directions)                          | ,                                                                                                                                                                                                                                                                                                                                                                                                                                                                                                                                                                                                                                                                                                                                                                                                                                                                                                                                                                                                                                                                                                                                                                                                                                                                                                                                                                                                                                                                                                                                                                                                                                                                                                                                                                                                                                                                                                                                                                                                                                                                                                                             |
| Pump Requirements:ft. TDH vs          | GPM                                         | G inches below pipe                                                                                                                                                                                                                                                                                                                                                                                                                                                                                                                                                                                                                                                                                                                                                                                                                                                                                                                                                                                                                                                                                                                                                                                                                                                                                                                                                                                                                                                                                                                                                                                                                                                                                                                                                                                                                                                                                                                                                                                                                                                                                                           |
|                                       |                                             | Aggregate Depth: inches above pipe                                                                                                                                                                                                                                                                                                                                                                                                                                                                                                                                                                                                                                                                                                                                                                                                                                                                                                                                                                                                                                                                                                                                                                                                                                                                                                                                                                                                                                                                                                                                                                                                                                                                                                                                                                                                                                                                                                                                                                                                                                                                                            |
| Conditions:                           |                                             | (Z inches total                                                                                                                                                                                                                                                                                                                                                                                                                                                                                                                                                                                                                                                                                                                                                                                                                                                                                                                                                                                                                                                                                                                                                                                                                                                                                                                                                                                                                                                                                                                                                                                                                                                                                                                                                                                                                                                                                                                                                                                                                                                                                                               |

## WATER LINES (INCLUDING IRRIGATION) MUST BE 10FT. FROM ANY PART OF SEPTIC SYSTEM OR REPAIR AREA. NO UTILITIES ALLOWED IN INITIAL OR REPAIR DRAIN FIELD AREA.

| **If applicable: I understand the system type specified is different from the type specified on the                                          | application. I accept the specifications of this permit.                            |
|----------------------------------------------------------------------------------------------------------------------------------------------|-------------------------------------------------------------------------------------|
| Owner/Legal Representative Signature:                                                                                                        | Date:                                                                               |
| This Construction Authorization is subject to revocation if the site plan, plat, or the intended use changes. The Construction Authorization | tion shall not be transferred when there is a change in ownership of the site. This |
| Construction Authorization is subject to compliance with the provisions of the Laws and Rules for Sewage Treatment and Disposal and          | to the conditions of this permit. SEE ATTACHED SITE SKETCH                          |
| Authorized State Agent: Construction Authorization Ex                                                                                        | Date: 04/25/2017<br>piration Date: 04/25/2022                                       |