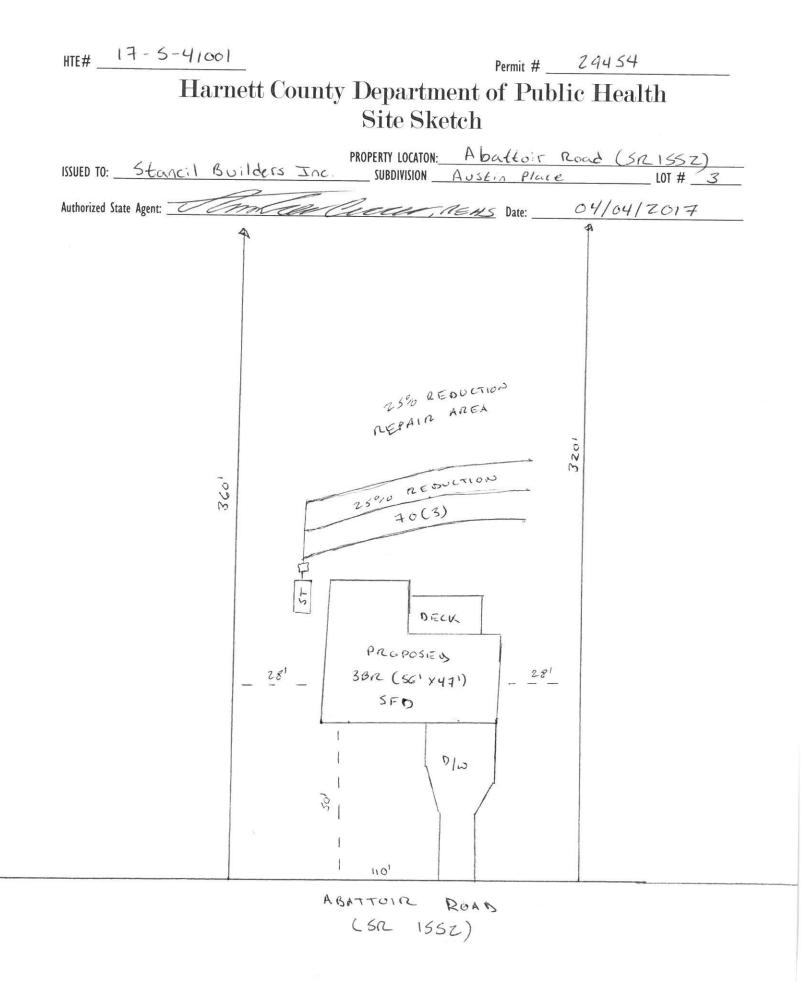

## HTE# 17-5-41001 Harnett County Department of Public Health

29454

## Improvement Permit

|                                                                                                                                                                                                                                                                                                                                                                                                        | A building permit cannot be issued with only an Improvement Permit                                                                                                                                                                                                                                                                                                                                                                                                                                                                                                                                                                                                                                                                                                                                                                                                                                                                                                                                                                                                           |
|--------------------------------------------------------------------------------------------------------------------------------------------------------------------------------------------------------------------------------------------------------------------------------------------------------------------------------------------------------------------------------------------------------|------------------------------------------------------------------------------------------------------------------------------------------------------------------------------------------------------------------------------------------------------------------------------------------------------------------------------------------------------------------------------------------------------------------------------------------------------------------------------------------------------------------------------------------------------------------------------------------------------------------------------------------------------------------------------------------------------------------------------------------------------------------------------------------------------------------------------------------------------------------------------------------------------------------------------------------------------------------------------------------------------------------------------------------------------------------------------|
|                                                                                                                                                                                                                                                                                                                                                                                                        | PROPERTY LOCATION: <u>Abattoir</u> Rd. (SR 1552)<br>SUBDIVISION <u>Asstin Place</u> LOT # 3                                                                                                                                                                                                                                                                                                                                                                                                                                                                                                                                                                                                                                                                                                                                                                                                                                                                                                                                                                                  |
| ISUED TO: DEONCIL BUILDETS I                                                                                                                                                                                                                                                                                                                                                                           | Inc. SUBDIVISION AUSTIN PLACE LOT # 3                                                                                                                                                                                                                                                                                                                                                                                                                                                                                                                                                                                                                                                                                                                                                                                                                                                                                                                                                                                                                                        |
| REPAIR LI EXPAN                                                                                                                                                                                                                                                                                                                                                                                        | SIUN Site Improvements required prior to Construction Authorization Issuences                                                                                                                                                                                                                                                                                                                                                                                                                                                                                                                                                                                                                                                                                                                                                                                                                                                                                                                                                                                                |
| Type of Structure: 3BC 56'×47'                                                                                                                                                                                                                                                                                                                                                                         | SED                                                                                                                                                                                                                                                                                                                                                                                                                                                                                                                                                                                                                                                                                                                                                                                                                                                                                                                                                                                                                                                                          |
| Proposed Wastewater System Type: 25% ned                                                                                                                                                                                                                                                                                                                                                               | oction Sys.                                                                                                                                                                                                                                                                                                                                                                                                                                                                                                                                                                                                                                                                                                                                                                                                                                                                                                                                                                                                                                                                  |
| Projected Daily Flow: <u>366</u> GPD                                                                                                                                                                                                                                                                                                                                                                   | •                                                                                                                                                                                                                                                                                                                                                                                                                                                                                                                                                                                                                                                                                                                                                                                                                                                                                                                                                                                                                                                                            |
| Number of bedrooms: Number of Oc                                                                                                                                                                                                                                                                                                                                                                       | cupants: <u>G</u> max                                                                                                                                                                                                                                                                                                                                                                                                                                                                                                                                                                                                                                                                                                                                                                                                                                                                                                                                                                                                                                                        |
| Basement Yes INO                                                                                                                                                                                                                                                                                                                                                                                       |                                                                                                                                                                                                                                                                                                                                                                                                                                                                                                                                                                                                                                                                                                                                                                                                                                                                                                                                                                                                                                                                              |
| Pump Required: 🗆 Yes 🗆 No 🕒 May be re                                                                                                                                                                                                                                                                                                                                                                  | quired based on final location and elevations of facilities                                                                                                                                                                                                                                                                                                                                                                                                                                                                                                                                                                                                                                                                                                                                                                                                                                                                                                                                                                                                                  |
| Type of water Supply:  Community  Public                                                                                                                                                                                                                                                                                                                                                               | Well Distance from well feet Permit valid for Five years                                                                                                                                                                                                                                                                                                                                                                                                                                                                                                                                                                                                                                                                                                                                                                                                                                                                                                                                                                                                                     |
| Permit conditions:                                                                                                                                                                                                                                                                                                                                                                                     |                                                                                                                                                                                                                                                                                                                                                                                                                                                                                                                                                                                                                                                                                                                                                                                                                                                                                                                                                                                                                                                                              |
|                                                                                                                                                                                                                                                                                                                                                                                                        |                                                                                                                                                                                                                                                                                                                                                                                                                                                                                                                                                                                                                                                                                                                                                                                                                                                                                                                                                                                                                                                                              |
|                                                                                                                                                                                                                                                                                                                                                                                                        | 2                                                                                                                                                                                                                                                                                                                                                                                                                                                                                                                                                                                                                                                                                                                                                                                                                                                                                                                                                                                                                                                                            |
| Authorized State Agent .: Concerned                                                                                                                                                                                                                                                                                                                                                                    | SEE ATTACHED SITE SKETCH                                                                                                                                                                                                                                                                                                                                                                                                                                                                                                                                                                                                                                                                                                                                                                                                                                                                                                                                                                                                                                                     |
| The issuance of this permit by the Health Department in no way gua                                                                                                                                                                                                                                                                                                                                     | rantees the issuance of other permits. The permit holder is responsible for checking with appropriate governing holder is responsible to the second                                                                              |
| site is subject to revocation in the site plan, plat, of the intended us                                                                                                                                                                                                                                                                                                                               | e changes. The improvement Permit shall not be affected by a change in ownership of the site. This permit is subject to compliance with the anticipant of                                                                                                                                                                                                                                                                                                                                                                                                                                                                                                                                                                                                                                                                                                                                                                                                                                                                                                                    |
| the Laws and Rules for Sewage Treatment and Disposal and to condit                                                                                                                                                                                                                                                                                                                                     | ions of this permit.                                                                                                                                                                                                                                                                                                                                                                                                                                                                                                                                                                                                                                                                                                                                                                                                                                                                                                                                                                                                                                                         |
|                                                                                                                                                                                                                                                                                                                                                                                                        |                                                                                                                                                                                                                                                                                                                                                                                                                                                                                                                                                                                                                                                                                                                                                                                                                                                                                                                                                                                                                                                                              |
|                                                                                                                                                                                                                                                                                                                                                                                                        | Construction Authorization                                                                                                                                                                                                                                                                                                                                                                                                                                                                                                                                                                                                                                                                                                                                                                                                                                                                                                                                                                                                                                                   |
|                                                                                                                                                                                                                                                                                                                                                                                                        |                                                                                                                                                                                                                                                                                                                                                                                                                                                                                                                                                                                                                                                                                                                                                                                                                                                                                                                                                                                                                                                                              |
|                                                                                                                                                                                                                                                                                                                                                                                                        | (Required for Building Permit)                                                                                                                                                                                                                                                                                                                                                                                                                                                                                                                                                                                                                                                                                                                                                                                                                                                                                                                                                                                                                                               |
| The construction and installation requirements of Rules 1950 1957                                                                                                                                                                                                                                                                                                                                      |                                                                                                                                                                                                                                                                                                                                                                                                                                                                                                                                                                                                                                                                                                                                                                                                                                                                                                                                                                                                                                                                              |
| The construction and installation requirements of Rules .1950, .1952, with the attached system layout.                                                                                                                                                                                                                                                                                                 | .1954, .1955, .1956, .1957, .1958. and .1959 are incorporated by references into this permit and shall be met. Systems shall be installed in accordance                                                                                                                                                                                                                                                                                                                                                                                                                                                                                                                                                                                                                                                                                                                                                                                                                                                                                                                      |
| num ene attacine assient rapout.                                                                                                                                                                                                                                                                                                                                                                       | .1954, .1955, .1956, .1957, .1958. and .1959 are incorporated by references into this permit and shall be met. Systems shall be installed in accordance                                                                                                                                                                                                                                                                                                                                                                                                                                                                                                                                                                                                                                                                                                                                                                                                                                                                                                                      |
| The construction and installation requirements of Rules . 1950, . 1952, with the attached system layout.<br>ISSUED TO: <u>Stancil Buildess</u> In                                                                                                                                                                                                                                                      | .1954, .1955, .1956, .1957, .1958. and .1959 are incorporated by references into this permit and shall be met. Systems shall be installed in accordance                                                                                                                                                                                                                                                                                                                                                                                                                                                                                                                                                                                                                                                                                                                                                                                                                                                                                                                      |
| num ene attacine assient rapout.                                                                                                                                                                                                                                                                                                                                                                       | .1954, .1955, .1956, .1957, .1958. and .1959 are incorporated by references into this permit and shall be met. Systems shall be installed in accordance                                                                                                                                                                                                                                                                                                                                                                                                                                                                                                                                                                                                                                                                                                                                                                                                                                                                                                                      |
| ISSUED TO: _ Stancil Buildess In                                                                                                                                                                                                                                                                                                                                                                       | 1954, 1955, 1956, 1957, 1958, and 1959 are incorporated by references into this permit and shall be met. Systems shall be installed in accordance<br>C PROPERTY LOCATION:Abattoir rd (Sr 1552)<br>SUBDIVISIONAUSTINE PlaceLOT # _3                                                                                                                                                                                                                                                                                                                                                                                                                                                                                                                                                                                                                                                                                                                                                                                                                                           |
| ISSUED TO: <u>Stancil Buildess</u> In<br>Facility Type: <u>3BR SC'X47' SFD</u>                                                                                                                                                                                                                                                                                                                         | .1954, .1955, .1956, .1957, .1958. and .1959 are incorporated by references into this permit and shall be met. Systems shall be installed in accordance         C.       PROPERTY LOCATION:                                                                                                                                                                                                                                                                                                                                                                                                                                                                                                                                                                                                                                                                                                                                                                                                                                                                                  |
| ISSUED TO: <u>Stancil Buildess In</u><br>Facility Type: <u>3BR SC'x 4 7' SFT</u><br>Basement? Ves No Basement Fi                                                                                                                                                                                                                                                                                       | $\begin{array}{cccc} & PROPERTY LOCATION: \underline{Abattoir rcd}(Src 1552)}\\ SUBDIVISION \underline{Astin Place} & LOT \# \underline{3}\\ \hline \\ & & \\ & \\ & \\ & \\ & \\ & \\ & \\ & \\ $                                                                                                                                                                                                                                                                                                                                                                                                                                                                                                                                                                                                                                                                                                                                                                                                                                                                           |
| ISSUED TO: <u>Stancil Buildess</u> In<br>Facility Type: <u>3BR</u> SC'x 4 7' SFT<br>Basement? <u>Yes</u> No Basement Fi<br>Type of Wastewater System** <u>25% R</u>                                                                                                                                                                                                                                    | .1954, .1955, .1956, .1957, .1958. and .1959 are incorporated by references into this permit and shall be met. Systems shall be installed in accordance         C.       PROPERTY LOCATION:                                                                                                                                                                                                                                                                                                                                                                                                                                                                                                                                                                                                                                                                                                                                                                                                                                                                                  |
| ISSUED TO: <u>Stancil Buildess</u> In<br>Facility Type: <u>3BR</u> SC'x 4 7' SFT<br>Basement? I Yes In No Basement Fi<br>Type of Wastewater System** <u>25% R</u><br>(See note below, if applicable [])                                                                                                                                                                                                | .1954, .1955, .1956, .1957, .1958, and .1959 are incorporated by references into this permit and shall be met. Systems shall be installed in accordance         C.       PROPERTY LOCATION:       Abattoir red (Sr 1852)         SUBDIVISION       Abstin Place       LOT # 3         Provement       Expansion       Repair         xtures?       Yes       No         education       System       GPD                                                                                                                                                                                                                                                                                                                                                                                                                                                                                                                                                                                                                                                                     |
| ISSUED TO: <u>Stancil Buildess</u> In<br>Facility Type: <u>3BR</u> SC'x 4 7' SFT<br>Basement? I Yes In No Basement Fi<br>Type of Wastewater System** <u>25% R</u><br>(See note below, if applicable [])                                                                                                                                                                                                | .1954, .1955, .1956, .1957, .1958, and .1959 are incorporated by references into this permit and shall be met. Systems shall be installed in accordance         C.       PROPERTY LOCATION:      Abattoir red (Src 1852)         SUBDIVISION       Abattoir red (Src 1852)         SUBDIVISION       Abattoir red (Src 1852)         LOT # 3                                                                                                                                                                                                                                                                                                                                                                                                                                                                                                                                                                                                                                                                                                                                 |
| ISSUED TO: <u>Stancil Buildess</u> In<br>Facility Type: <u>3BR</u> SC'x 4 7' SITE<br>Basement? I Yes I No Basement Fi<br>Type of Wastewater System** <u>25% R</u><br>(See note below, if applicable I)<br><u>Installation Requirements/Conditions</u>                                                                                                                                                  | .1954, .1955, .1956, .1957, .1958, and .1959 are incorporated by references into this permit and shall be met. Systems shall be installed in accordance<br>$ \begin{array}{ccccccccccccccccccccccccccccccccccc$                                                                                                                                                                                                                                                                                                                                                                                                                                                                                                                                                                                                                                                                                                                                                                                                                                                              |
| ISSUED TO:       Stancil Buildess In         Facility Type:       3BR SC'x 4 7' SFT         Basement?       Yes         Image: Type of Wastewater System**       25% Register         (See note below, if applicable [])       25% Register         Installation Requirements/Conditions       Septic Tank Size       1000 gallons                                                                     | 1954, 1955, 1956, 1957, 1958, and 1959 are incorporated by references into this permit and shall be met. Systems shall be installed in accordance  PROPERTY LOCATION: <u>Abattor rd (Sr 1552)</u> SUBDIVISION <u>Abstin Place</u> LOT # <u>3</u> SUBDIVISION Repair Xtures? Yes No Education System (Initial) Wastewater Flow: <u>366</u> GPD <u>duction System</u> (Repair) Number of trenches <u>3</u>                                                                                                                                                                                                                                                                                                                                                                                                                                                                                                                                                                                                                                                                     |
| ISSUED TO: <u>Stancil Buildess</u> In<br>Facility Type: <u>3BR</u> SC'x 4 7' SITE<br>Basement? I Yes I No Basement Fi<br>Type of Wastewater System** <u>25% R</u><br>(See note below, if applicable I)<br><u>Installation Requirements/Conditions</u>                                                                                                                                                  | .1954, .1955, .1956, .1957, .1958, and .1959 are incorporated by references into this permit and shall be met. Systems shall be installed in accordance<br>$\begin{array}{cccccccccccccccccccccccccccccccccccc$                                                                                                                                                                                                                                                                                                                                                                                                                                                                                                                                                                                                                                                                                                                                                                                                                                                              |
| ISSUED TO:       Stancil Buildess In         Facility Type:       3BR SC'x 4 7' SFT         Basement?       Yes         Image: Type of Wastewater System**       25% Register         (See note below, if applicable [])       25% Register         Installation Requirements/Conditions       Septic Tank Size       1000 gallons                                                                     | $\begin{array}{ccccc} & PROPERTY LOCATION: \underline{Abattoir Rd} (SR 1852) \\ & SUBDIVISION \underline{Abstin Place} & LOT \# 3 \\ \hline \\ & & \\ & \\ & \\ & \\ & \\ & \\ & \\ & \\$                                                                                                                                                                                                                                                                                                                                                                                                                                                                                                                                                                                                                                                                                                                                                                                                                                                                                    |
| ISSUED TO:                                                                                                                                                                                                                                                                                                                                                                                             | $\begin{array}{cccccccccccccccccccccccccccccccccccc$                                                                                                                                                                                                                                                                                                                                                                                                                                                                                                                                                                                                                                                                                                                                                                                                                                                                                                                                                                                                                         |
| ISSUED TO:                                                                                                                                                                                                                                                                                                                                                                                             | $\begin{array}{cccccccccccccccccccccccccccccccccccc$                                                                                                                                                                                                                                                                                                                                                                                                                                                                                                                                                                                                                                                                                                                                                                                                                                                                                                                                                                                                                         |
| ISSUED TO: <u>Stancil Buildess</u> In<br>Facility Type: <u>3BR</u> <u>SC'x 4 7'</u> <u>SET</u><br>Basement? <u>Yes</u> <u>No</u> Basement Fi<br>Type of Wastewater System <sup>**</sup> <u>25% R</u><br>(See note below, if applicable <u>)</u><br><u>Installation Requirements/Conditions</u><br>Septic Tank Size <u>1000</u> gallons<br>Pump Tank Size <u>gallons</u>                                | .19541955195619571958. and .1959 are incorporated by references into this permit and shall be met. Systems shall be installed in accordance<br>$\begin{array}{cccccccccccccccccccccccccccccccccccc$                                                                                                                                                                                                                                                                                                                                                                                                                                                                                                                                                                                                                                                                                                                                                                                                                                                                          |
| ISSUED TO: <u>Stancil Buildess</u> In<br>Facility Type: <u>3BR</u> SC'x 4 7' SFT<br>Basement? I Yes I No Basement Fi<br>Type of Wastewater System** <u>25% R</u><br>(See note below, if applicable I)<br><u>Installation Requirements/Conditions</u><br>Septic Tank Size <u>1000</u> gallons<br>Pump Tank Size <u>gallons</u>                                                                          | .1954, .1955, .1956, .1957, .1958, and .1959 are incorporated by references into this permit and shall be met. Systems shall be installed in accordance         C.       PROPERTY LOCATION:       Abattoir rd (Sr 1852)         SUBDIVISION       Abstin Place       LOT # 3         SUBDIVISION       Abstin Place       LOT # 3         SUBDIVISION       Abstin Place       LOT # 3         Subdivision       Repair       Initial) Wastewater Flow:       360         Substrain       (Initial)       Wastewater Flow:       360       GPD         Substrain       Gepair       (Initial)       Feet on Center       GPD         Substrain       Feet       Trench Spacing:       9       Feet on Center         Trenches shall be installed on contour at a       Soil Cover:       18       inches         Maximum Trench Depth of:       30       inches       36" above the trench bottom)         in all directions)       GPM       6       inches below pipe                                                                                                      |
| ISSUED TO: <u>Stancil Buildess In</u><br>Facility Type: <u>3BR SC'x 4 7' SET</u><br>Basement? <u>Yes</u> <u>No</u> Basement Fi<br>Type of Wastewater System** <u>25% Rec</u><br>(See note below, if applicable <u>)</u><br><u>Ess</u> <u>Rec</u><br><u>Installation Requirements/Conditions</u><br>Septic Tank Size <u>1000</u> gallons<br>Pump Tank Size <u>ft. TDH vs.</u>                           | .1954, .1955, .1956, .1957, .1958, and .1959 are incorporated by references into this permit and shall be met. Systems shall be installed in accordance         C.       PROPERTY LOCATION:       Abattoir rd (Sr 1852)         SUBDIVISION       Abattoir rd (Sr 1852)         SUBDIVISION       Abattoir rd (Sr 1852)         LOT # 3       SUBDIVISION         New       Expansion         Repair       (Initial) Wastewater Flow:         Xtures?       Yes         No       Subction         Subction       Systems         GPD       (Initial)         Wastewater Flow:       360         GPD       Subction         Systems       (Repair)         Number of trenches       3         Exact length of each trench       40         Trench Spacing:       9         Feet on Center       Soil Cover:         Trench battoms shall be installed on contour at a       Soil Cover:         Maximum Trench Depth of:       30         (Trench bottoms shall be level to +/-1/4"       36" above the trench bottom)         in all directions)       6         GPM       6 |
| ISSUED TO: <u>Stancil Buildess In</u><br>Facility Type: <u>3BR</u> <u>SC'x 4 7'</u> <u>SFD</u><br>Basement? <u>Yes</u> <u>No</u> Basement Fi<br>Type of Wastewater System <sup>**</sup> <u>25% Rec</u><br>(See note below, if applicable <u>)</u><br><u>Ess</u> <u>Rec</u><br><u>Installation Requirements/Conditions</u><br>Septic Tank Size <u>1000</u> gallons<br>Pump Tank Size <u>ft. TDH vs.</u> | .1954, .1955, .1956, .1957, .1958, and .1959 are incorporated by references into this permit and shall be met. Systems shall be installed in accordance         C.       PROPERTY LOCATION:       Abattoir rd (Sr 1852)         SUBDIVISION       Abstin Place       LOT # 3         SUBDIVISION       Abstin Place       LOT # 3         SUBDIVISION       Abstin Place       LOT # 3         Subdivision       Repair       LOT # 3         Abstin       Place       LOT # 3         Subdivision       Repair       (Initial) Wastewater Flow:       360         Subdivision       GPD       Section       555 fcm       (Repair)         Number of trenches       3       GPD       Soil Cover:       18       inches         Maximum Trench Depth of:       30       inches       (Maximum soil cover shall not exceed       36" above the trench bottom)         in all directions)       GPM       6       inches below pipe                                                                                                                                           |

## NO UTILITIES ALLOWED IN INITIAL OR REPAIR DRAIN FIELD AREA.

| **If applicable: I understand the system type specified is different from the type specified on the                                      | e application. I accept the specifications of this permit.                             |
|------------------------------------------------------------------------------------------------------------------------------------------|----------------------------------------------------------------------------------------|
| Owner/Legal Representative Signature:                                                                                                    | Date:                                                                                  |
| This Construction Authorization is subject to revocation if the site plan, plat, or the intended use changes. The Construction Authority | ization shall not be transferred when there is a change in ownership of the site. This |
| Construction Authorization is subject to compliance with the provisions of the Laws and Rules for Sewage Treatment and Disposal a        | and to the conditions of this permit. SEE ATTACHED SITE SKETCH                         |
| Authorized State Agent: Construction Authorization E                                                                                     | Date: 04/04/2017                                                                       |