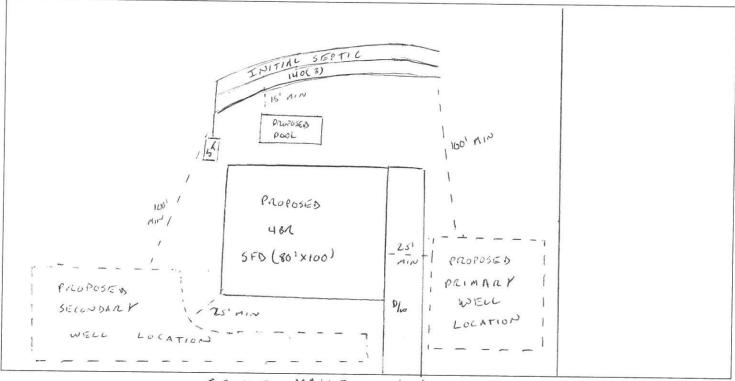

## HARNETT DEPARTMENT OF PUBLIC HEALTH PERMIT TO CONSTRUCT A DRINKING WATER SUPPLY WELL

| PIN #: 0643 19 1737 000 Parcel #: 08 0643 0014 02 Application #: 17-5-40996 Subdivision: Craven Langston Lot #: 2                                                                                                                                                                                                                                                                                                                                                                                                                                                                      |
|----------------------------------------------------------------------------------------------------------------------------------------------------------------------------------------------------------------------------------------------------------------------------------------------------------------------------------------------------------------------------------------------------------------------------------------------------------------------------------------------------------------------------------------------------------------------------------------|
| Applicant Name: <u>Micahel &amp; Jessica Altier</u><br>Address: <u>Gentle Valley Ln (Cotton Rd SR 1426)</u>                                                                                                                                                                                                                                                                                                                                                                                                                                                                            |
| Type of Facility Served by Well: SFD                                                                                                                                                                                                                                                                                                                                                                                                                                                                                                                                                   |
| Sewage System: 25% Reduction System                                                                                                                                                                                                                                                                                                                                                                                                                                                                                                                                                    |
| Permit Conditions:                                                                                                                                                                                                                                                                                                                                                                                                                                                                                                                                                                     |
| <ul> <li>General Permit Conditions:</li> <li>Drinking water supply well construction must meet 15A NCAC 02C.100 rules</li> <li>The permitted drinking water supply well shall be located in accordance with the SITE PLAN</li> <li>ANY ALTERATION of the site of the site (including location of structures and appurtenance) or modification in use of the well, may subject this Permit to revocation</li> </ul>                                                                                                                                                                     |
| Grouting Inspection Witnessed Date Date                                                                                                                                                                                                                                                                                                                                                                                                                                                                                                                                                |
| Grouting self-certified by driller GW-1 provided? Yes No                                                                                                                                                                                                                                                                                                                                                                                                                                                                                                                               |
| See attachment for construction sketch                                                                                                                                                                                                                                                                                                                                                                                                                                                                                                                                                 |
| WELL CERTIFICATE OF COMPLETION                                                                                                                                                                                                                                                                                                                                                                                                                                                                                                                                                         |
| Date: Application #: Well Contractor:                                                                                                                                                                                                                                                                                                                                                                                                                                                                                                                                                  |
| Applicant Name:                                                                                                                                                                                                                                                                                                                                                                                                                                                                                                                                                                        |
| Use of Well:        Date Drilled:        Total Depth:        Replacement Well?       Yes       No         Static Water Level:        Top of Casing is      in. above surface.       Yield:      gpm at      ft.         Disinfection:       Type       Amount        Amount        Yield:                                                                                                                                                                                                                                                                                              |
| Water Zone (depth)       Casing       Grout         From To       From To       From To         From To       Diameter: Material: Thickness: Material: Method:         From To       From To         Diameter: Material: Thickness:       Material: Method:         Diameter: Material: Thickness:       Material: Method: |
| Inspector: On Hold Date: Release Date:                                                                                                                                                                                                                                                                                                                                                                                                                                                                                                                                                 |
| Remarks:                                                                                                                                                                                                                                                                                                                                                                                                                                                                                                                                                                               |
| Well Head Information         Casing Height:      (above finished grade)       Access Port:      Vent Stack:         Well ID Tag:      Sampling Tap:      Backflow Preventer:                                                                                                                                                                                                                                                                                                                                                                                                          |
| Authorized State Agent Date                                                                                                                                                                                                                                                                                                                                                                                                                                                                                                                                                            |
| Dail                                                                                                                                                                                                                                                                                                                                                                                                                                                                                                                                                                                   |

## Well Construction Sketch