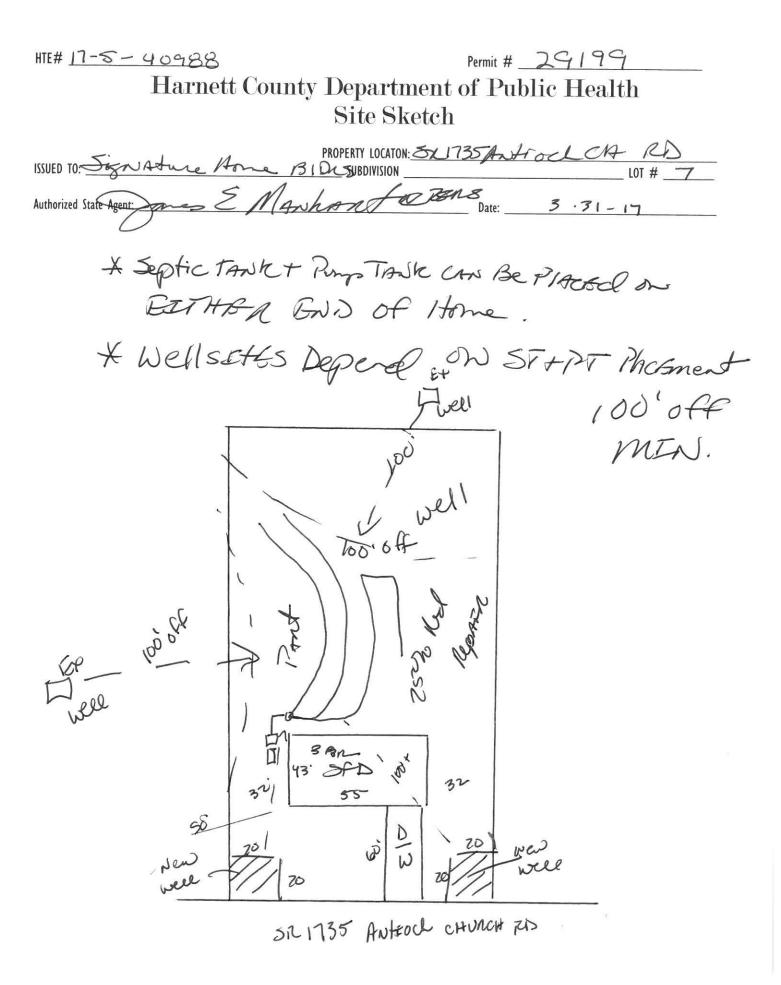

| HTE# 17-5-40988 Harnett County Department of F                                                                                                                                                                                                                                                                                                                                                                                                                                                                                                                                                                                                                                                                                                                                                                                                                                                                                                                                                                                                                          | Public Health 29199                                                                                                                   |
|-------------------------------------------------------------------------------------------------------------------------------------------------------------------------------------------------------------------------------------------------------------------------------------------------------------------------------------------------------------------------------------------------------------------------------------------------------------------------------------------------------------------------------------------------------------------------------------------------------------------------------------------------------------------------------------------------------------------------------------------------------------------------------------------------------------------------------------------------------------------------------------------------------------------------------------------------------------------------------------------------------------------------------------------------------------------------|---------------------------------------------------------------------------------------------------------------------------------------|
| Improvement Permit                                                                                                                                                                                                                                                                                                                                                                                                                                                                                                                                                                                                                                                                                                                                                                                                                                                                                                                                                                                                                                                      |                                                                                                                                       |
|                                                                                                                                                                                                                                                                                                                                                                                                                                                                                                                                                                                                                                                                                                                                                                                                                                                                                                                                                                                                                                                                         | 3 Antioch CHurch RD                                                                                                                   |
| NEW 12 REPAIR EXPANSION Site Improvement                                                                                                                                                                                                                                                                                                                                                                                                                                                                                                                                                                                                                                                                                                                                                                                                                                                                                                                                                                                                                                | $\_$ LOT $\#$ $\_$ $\swarrow$                                                                                                         |
| Proposed Wastewater System Type: <u>25% Reductors</u><br>Projected Daily Flow: <u>360</u> GPD                                                                                                                                                                                                                                                                                                                                                                                                                                                                                                                                                                                                                                                                                                                                                                                                                                                                                                                                                                           | ×2 e                                                                                                                                  |
| Number of bedrooms: Number of Occupants: max<br>Basement 🗆 Yes 🕞 No                                                                                                                                                                                                                                                                                                                                                                                                                                                                                                                                                                                                                                                                                                                                                                                                                                                                                                                                                                                                     |                                                                                                                                       |
| Pump Required: Yes No May be required based on final location and elevations of facilities<br>Type of Water Supply: Community Public Well Distance from well fee<br>Permit conditions:                                                                                                                                                                                                                                                                                                                                                                                                                                                                                                                                                                                                                                                                                                                                                                                                                                                                                  |                                                                                                                                       |
| Mail HEREAS                                                                                                                                                                                                                                                                                                                                                                                                                                                                                                                                                                                                                                                                                                                                                                                                                                                                                                                                                                                                                                                             |                                                                                                                                       |
| Authorized State Agent: Date: |                                                                                                                                       |
| Construction Authorization                                                                                                                                                                                                                                                                                                                                                                                                                                                                                                                                                                                                                                                                                                                                                                                                                                                                                                                                                                                                                                              | <u>1</u>                                                                                                                              |
| (Required for Building Permit)<br>The construction and installation requirements of Rules .1950, .1952, .1954, .1955, .1956, .1957, .1958. and .1959 are incorporated by ref<br>with the attached system layout.                                                                                                                                                                                                                                                                                                                                                                                                                                                                                                                                                                                                                                                                                                                                                                                                                                                        | erences into this permit and shall be met. Systems shall be installed in accordance                                                   |
| ISSUED TO: Signature Aone BIDAS PROPERTY LOCATION: SUBDIVISION                                                                                                                                                                                                                                                                                                                                                                                                                                                                                                                                                                                                                                                                                                                                                                                                                                                                                                                                                                                                          | 1735 Antioch CHURCH NI                                                                                                                |
|                                                                                                                                                                                                                                                                                                                                                                                                                                                                                                                                                                                                                                                                                                                                                                                                                                                                                                                                                                                                                                                                         | epair                                                                                                                                 |
| (See note below, if applicable $\Box$ )                                                                                                                                                                                                                                                                                                                                                                                                                                                                                                                                                                                                                                                                                                                                                                                                                                                                                                                                                                                                                                 | (Initial) Wastewater Flow: <u>360</u> GPD                                                                                             |
| Installation Requirements/Conditions Number of trenches                                                                                                                                                                                                                                                                                                                                                                                                                                                                                                                                                                                                                                                                                                                                                                                                                                                                                                                                                                                                                 | 9                                                                                                                                     |
| Pump Tank Size  JOSO  gallons  Trenches shall be installed on contour at a Maximum Trench Depth of:                                                                                                                                                                                                                                                                                                                                                                                                                                                                                                                                                                                                                                                                                                                                                                                                                                                                                                                                                                     | eet Trench Spacing: Feet on Center<br>Soil Cover: inches<br>ches (Maximum soil cover shall not exceed<br>36" above the trench bottom) |
| Pump Requirements:ft. TDH vs GPM                                                                                                                                                                                                                                                                                                                                                                                                                                                                                                                                                                                                                                                                                                                                                                                                                                                                                                                                                                                                                                        | inches below pipe                                                                                                                     |
| Conditions:                                                                                                                                                                                                                                                                                                                                                                                                                                                                                                                                                                                                                                                                                                                                                                                                                                                                                                                                                                                                                                                             | Aggregate Depth: inches above pipe                                                                                                    |
| WATER LINES (INCLUDING IRRIGATION) MUST BE 10FT. FROM ANY PART OF SEPTIC SYSTEM NO UTILITIES ALLOWED IN INITIAL OR REPAIR DRAIN FIELD AREA.                                                                                                                                                                                                                                                                                                                                                                                                                                                                                                                                                                                                                                                                                                                                                                                                                                                                                                                             | OR REPAIR AREA.                                                                                                                       |