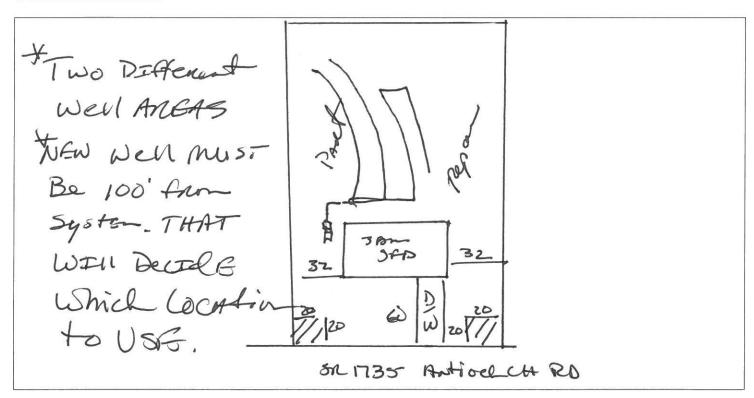

## HARNETT DEPARTMENT OF PUBLIC HEALTH PERMIT TO CONSTRUCT A DRINKING WATER SUPPLY WELL

| 96-97-1178.000 06-1506-0066 17-5-4688<br>PIN #: Parcel #: Application #: Subdivision: Lot #: _7                                                                                                                                                                                                                                                                                                                    |  |  |  |  |
|--------------------------------------------------------------------------------------------------------------------------------------------------------------------------------------------------------------------------------------------------------------------------------------------------------------------------------------------------------------------------------------------------------------------|--|--|--|--|
| Applicant Name: <u>SIGNATURE</u> Home BIDNS<br>Address: <u>1709</u> N MAEN OF LELLENGTON N.C. 27546                                                                                                                                                                                                                                                                                                                |  |  |  |  |
| Type of Facility Served by Well: SFD                                                                                                                                                                                                                                                                                                                                                                               |  |  |  |  |
| Sewage System: 25% reduction                                                                                                                                                                                                                                                                                                                                                                                       |  |  |  |  |
| Permit Conditions:                                                                                                                                                                                                                                                                                                                                                                                                 |  |  |  |  |
| <ul> <li>General Permit Conditions:</li> <li>Drinking water supply well construction must meet 15A NCAC 02C.100 rules</li> <li>The permitted drinking water supply well shall be located in accordance with the SITE PLAN</li> <li>ANY ALTERATION of the site of the site (including location of structures and appurtenance) or modification in use of the well, may subject this Permit to revocation</li> </ul> |  |  |  |  |
| Authorized State Agent Date 3-31-17                                                                                                                                                                                                                                                                                                                                                                                |  |  |  |  |
| Grouting Inspection Witnessed Date Grouting self-certified by driller GW-1 provided? Yes No                                                                                                                                                                                                                                                                                                                        |  |  |  |  |
| See attachment for construction sketch                                                                                                                                                                                                                                                                                                                                                                             |  |  |  |  |
| WELL CERTIFICATE OF COMPLETION                                                                                                                                                                                                                                                                                                                                                                                     |  |  |  |  |
| Date: Application #: Well Contractor:                                                                                                                                                                                                                                                                                                                                                                              |  |  |  |  |
| Applicant Name: Address: Directions to Site:                                                                                                                                                                                                                                                                                                                                                                       |  |  |  |  |
| Use of Well: Date Drilled: Total Depth: Replacement Well? _ Yes _ No Static Water Level: Top of Casing is in. above surface. Yield: gpm at ft. Disinfection: Type Amount                                                                                                                                                                                                                                           |  |  |  |  |
| Water Zone (depth)         Casing         Grout           From To         From To         From 0 To           From To         Diameter: Material: Thickness:         Material: Method:           From To         Diameter: Material: Thickness:         Material: Method:           From To         From To         From To           Diameter: Material: Thickness:         Material: Method:                     |  |  |  |  |
| Inspector: On Hold Date: Release Date:                                                                                                                                                                                                                                                                                                                                                                             |  |  |  |  |
| Remarks:                                                                                                                                                                                                                                                                                                                                                                                                           |  |  |  |  |
| Well Head Information         Casing Height: (above finished grade)       Access Port: Vent Stack:         Well ID Tag: Pump ID Tag: Sampling Tap: Backflow Preventer:         Sample Taken? Yes No Well Head properly sealed:                                                                                                                                                                                     |  |  |  |  |
| Remarks:                                                                                                                                                                                                                                                                                                                                                                                                           |  |  |  |  |
| Authorized State Agent Date                                                                                                                                                                                                                                                                                                                                                                                        |  |  |  |  |

See Attachment for completion sketch

17-5-4098 Application #:

Signature Home BACKS
Applicant Name:

Subdivision: \_\_\_\_ Lot #: \_7\_

## **Well Construction Sketch**

| Wall | Camp   | lation | Sketch |
|------|--------|--------|--------|
| wen  | COLLID | ieuon  | SKetti |