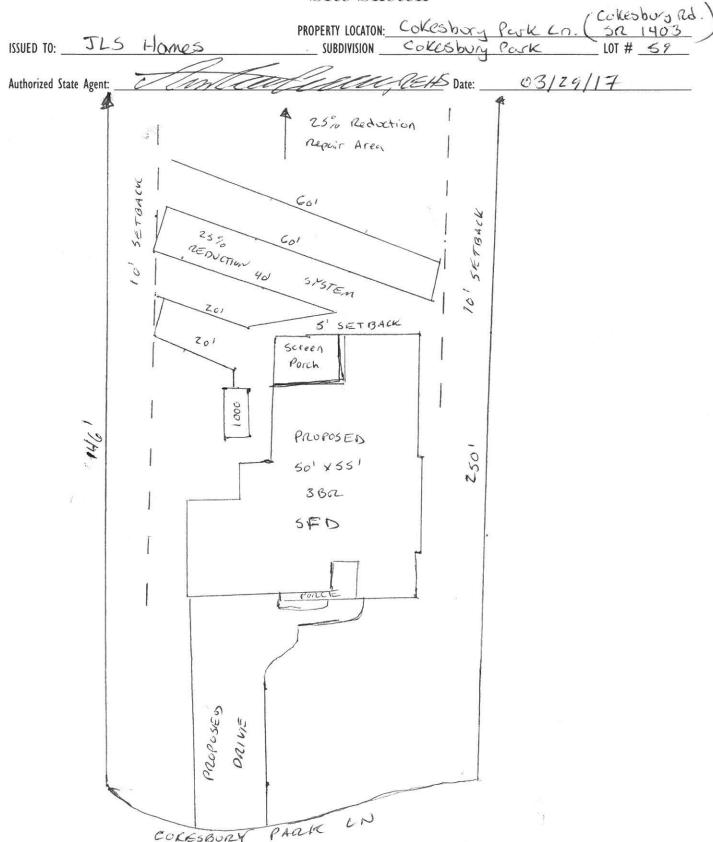

## Harnett County Department of Public Health

Improvement Permit

| A I                                                                                    | building permit cannot be issued with           |                                |                                          | corresponding                        |
|----------------------------------------------------------------------------------------|-------------------------------------------------|--------------------------------|------------------------------------------|--------------------------------------|
| TIC II                                                                                 | PROPERTY LOCATI                                 | 10N: Cokesto                   | ry Park Ln.                              | 501403                               |
| ISSUED TO: JLS Homes                                                                   | SUBDIVISION                                     | Cokesbury                      | Park V.                                  | LOT # <u>\$9</u>                     |
| NEW   REPAIR □ EXPANSION                                                               |                                                 | Site Improvements req          | uired prior to Construction Auth         | norization Issuance:                 |
| Type of Structure: 3BR SFD (50' X55                                                    |                                                 |                                |                                          |                                      |
| Proposed Wastewater System Type: 75% Reduce                                            | tion System                                     |                                |                                          |                                      |
| Projected Daily Flow: 360 GPD                                                          |                                                 |                                |                                          |                                      |
| Number of bedrooms: 3 Number of Occupa Basement □Yes □ No                              | ants: max                                       |                                |                                          |                                      |
|                                                                                        | ed based on final location and elevati          | ions of facilities             |                                          |                                      |
| Type of Water Supply:  Community Public                                                |                                                 |                                | Permit valid for:                        | 4 Five years                         |
| Permit conditions:                                                                     |                                                 | - ICCC                         | Termit rand for.                         | ☐ No expiration                      |
| **************************************                                                 |                                                 |                                |                                          | in expiration                        |
|                                                                                        | 0                                               |                                |                                          |                                      |
| Authorized State Agent:                                                                | Melly lefts Date:                               | 03/29/1                        | 7 SEE A                                  | ATTACHED SITE SKETCH                 |
| The issuance of this permit by the Health Department in no way guarant                 | ees the issuance of other permits. The permit h | holder is responsible for chec | cking with appropriate governing bodies  | in meeting their requirements. This  |
| site is subject to revocation if the site plan, plat, or the intended use ch           |                                                 | fected by a change in owner    | ship of the site. This permit is subject | to compliance with the provisions of |
| the Laws and Rules for Sewage Treatment and Disposal and to conditions                 | of this permit                                  |                                |                                          |                                      |
| **************************************                                                 |                                                 |                                |                                          |                                      |
|                                                                                        | Construction Aut                                | <u>horization</u>              |                                          |                                      |
|                                                                                        | (Required for Buildin                           | ig Permit)                     |                                          |                                      |
| The construction and installation requirements of Rules .1950, .1952, .195             |                                                 |                                | into this permit and shall be met. Syste | ems shall be installed in accordance |
| with the attached system layout.                                                       |                                                 |                                |                                          |                                      |
| ISSUED TO: JLS Homes                                                                   | PROPERTY                                        | LOCATION: COK                  | eshary Rack In                           |                                      |
| 133010 10. 323 11010                                                                   | PROPERTY SUBDIVISION                            | N (c)/108/2                    | 2 P16                                    | LOT # 59                             |
| Facility Type: 382 5FD (50' 455'                                                       | New Expansion                                   | O Dansin                       | of rome                                  | LUI #                                |
|                                                                                        |                                                 | on $\square$ Repair            |                                          |                                      |
| Basement?  Yes No Basement Fixtu                                                       |                                                 |                                | //- *- *- * * * * * * * * * * * * * * *  | 715                                  |
|                                                                                        | Reduction 5,54                                  | em                             | (Initial) Wastewater Flow                | r: <u>360</u> GPD                    |
| (See note below, if applicable □)                                                      |                                                 |                                |                                          |                                      |
|                                                                                        | uction System                                   | <sub>-</sub> (Repair)          |                                          |                                      |
| Installation Requirements/Conditions                                                   | Number of trenches                              |                                | g                                        |                                      |
| Septic Tank Size 1000 gallons                                                          | Exact length of each trench                     | ZOO feet                       | Trench Spacing:9                         | Feet on Center                       |
| Pump Tank Size gallons                                                                 | Trenches shall be installed on cor              | ntour at a                     | Soil Cover: 1Z                           | _ inches                             |
|                                                                                        | Maximum Trench Depth of:                        | inches                         | (Maximum soil cover shal                 | I not exceed                         |
|                                                                                        | (Trench bottoms shall be level to               |                                | 36" above the trench be                  | ottom)                               |
|                                                                                        | in all directions)                              |                                |                                          | 1                                    |
| Pump Requirements:ft. TDH vs                                                           | GPM                                             |                                | G                                        | inches below pipe                    |
|                                                                                        |                                                 |                                | Aggregate Denth:                         | inches above pipe                    |
| Conditions:                                                                            |                                                 |                                | 766168ate Deptil                         | inches total                         |
|                                                                                        |                                                 |                                |                                          | inches total                         |
| WATER LINES (INCLUDING IRRIGATION) MUST BE                                             | - 10FT FROM ANY RARE OF CE                      | DTIC CVCTEM OD D               | EDAID ADEA                               |                                      |
| WATER LINES (INCLUDING IRRIGATION) MUST B                                              |                                                 | LIIC 2321FW OK K               | EPAIK AKEA.                              |                                      |
| NO UTILITIES ALLOWED IN INITIAL OR REPAIR DE                                           | RAIN FIELD AREA.                                |                                |                                          |                                      |
| **If applicable: I understand the system type specified                                | is different from the type specified            | d on the application           | I accent the specifications of           | of this permit                       |
|                                                                                        | is amerene nom the type specimen                | on the application.            | r accept the specimeations of            | t uns permit.                        |
| Owner/Legal Representative Signature:                                                  |                                                 |                                | Date                                     |                                      |
| Owner/Legal Representative Signature:                                                  | at or the intended use changes. The Constructi  | ion Authorization shall not h  | a transferred when there is a change is  | n awayship of the site. This         |
| Construction Authorization is subject to revocation in the size plan, p.               |                                                 |                                |                                          | E ATTACHED SITE SKETCH               |
|                                                                                        |                                                 |                                | no or uno permite JL                     | - MINORED SITE SKETCH                |
| Authorized State Agent: O3/24/17  Construction Authorization Expiration Date: O3/24/22 |                                                 |                                |                                          |                                      |
| Authorized State Agent.                                                                | , ice                                           | Date:                          | 05/07/14                                 |                                      |
|                                                                                        | Construction Authoriz                           | ation Expiration D             | ate: 05/24/22                            |                                      |

## Harnett County Department of Public Health Site Sketch

CORESBURY