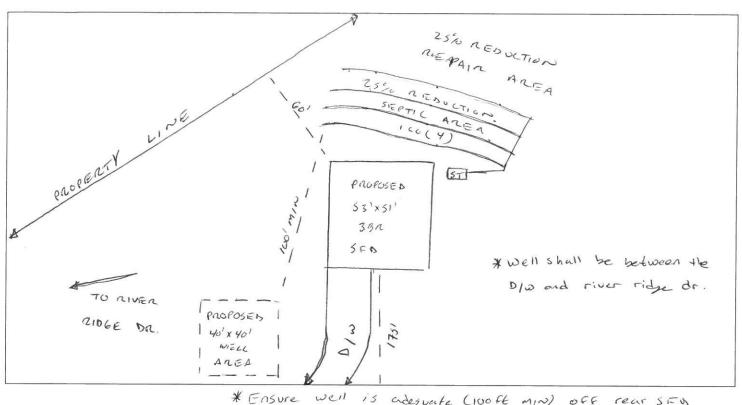

## HARN TO DEPARTMENT OF PUBLIC HEALTH FORMIT TO CONSTRUCT A DRINKING WATER SUPPLY ELL

| PIN #: <u>0612-49-4726.000</u> Parcel #: <u>13 0602 0139 08</u> Application #: <u>17-5-40947R</u> Subdivision: <u>River Ridge</u> Lot #: <u>4B</u>                                                                                                                                                                                                                                                                                                    |
|-------------------------------------------------------------------------------------------------------------------------------------------------------------------------------------------------------------------------------------------------------------------------------------------------------------------------------------------------------------------------------------------------------------------------------------------------------|
| Applicant Name: Matthew Porter Address: 103 Mystic Lane Lillington, NC 27546                                                                                                                                                                                                                                                                                                                                                                          |
| Type of Facility Served by Well: SFD                                                                                                                                                                                                                                                                                                                                                                                                                  |
| Sewage System: 25% Reduction System                                                                                                                                                                                                                                                                                                                                                                                                                   |
| Permit Conditions: <u>Location - Lot 4B River Ridge Drive</u>                                                                                                                                                                                                                                                                                                                                                                                         |
| <ul> <li>General Permit Conditions:</li> <li>Drinking water supply well construction must meet 15A NCAC 02C.100 rules</li> <li>The permitted drinking water supply well shall be located in accordance with the SITE PLAN</li> <li>ANY ALTERATION of the site of the site (including location of structures and appurtenance) or modification in use of the well, may subject this Permit to revocation</li> </ul> Authorized State Agent Date 6-5-17 |
| Authorized State Agent Date 6-5-17                                                                                                                                                                                                                                                                                                                                                                                                                    |
| Grouting Inspection Witnessed Date Grouting self-certified by driller GW-1 provided? Yes No                                                                                                                                                                                                                                                                                                                                                           |
| See attachment for construction sketch                                                                                                                                                                                                                                                                                                                                                                                                                |
| WELL CERTIFICATE OF COMPLETION                                                                                                                                                                                                                                                                                                                                                                                                                        |
| Date: Application #: Well Contractor:                                                                                                                                                                                                                                                                                                                                                                                                                 |
| Applicant Name: Address: Directions to Site:                                                                                                                                                                                                                                                                                                                                                                                                          |
| Use of Well: Date Drilled: Total Depth: Replacement Well?  Yes No Static Water Level: Top of Casing is in. above surface.  Yield: gpm at ft. Disinfection: Type Amount                                                                                                                                                                                                                                                                                |
| Water Zone (depth)         Casing         Grout           From _ To _                                                                                                                                                                                                                                                                                                                                                   |
| Inspector: On Hold Date: Release Date:                                                                                                                                                                                                                                                                                                                                                                                                                |
| Remarks:                                                                                                                                                                                                                                                                                                                                                                                                                                              |
| Well Head Information Casing Height: 12:01 (above finished grade) Well ID Tag: Pump ID Tag: Sampling Tap: Backflow Preventer: Sample Taken? Yes No Well Head properly sealed:                                                                                                                                                                                                                                                                         |
| Remarks:                                                                                                                                                                                                                                                                                                                                                                                                                                              |
| Authorized State Agent Complete Date 12/01/17                                                                                                                                                                                                                                                                                                                                                                                                         |
| See Attachment for completion sketch                                                                                                                                                                                                                                                                                                                                                                                                                  |

## Well Construction Sketch

\* Ensure well is adequate (100 ft min) off rear STB

Septic area

\* Notify Health pept with any questions on location