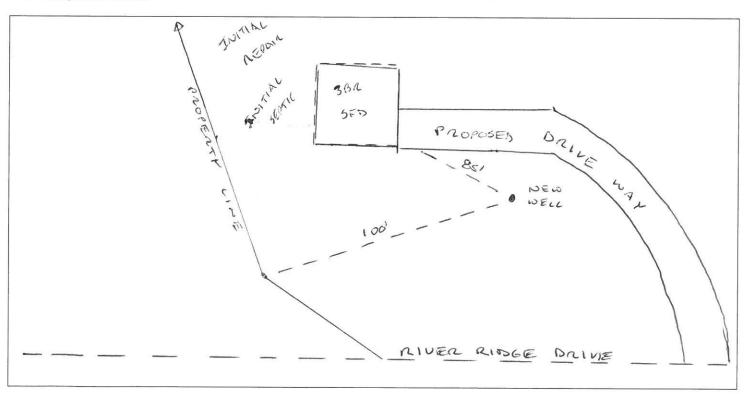

## HARN TO DEPARTMENT OF PUBLIC HEALTH FORMIT TO CONSTRUCT A DRINKING WATER SUPPLY ELL

| PIN #: <u>0612-49-4726.000</u> Parcel #: <u>13 0602 0139 08</u> Application #: <u>17-5-40947R</u> Subdivision: <u>River Ridge</u> Lot #: <u>4B</u>                                                                                                                                                                                                                                                                                                    |
|-------------------------------------------------------------------------------------------------------------------------------------------------------------------------------------------------------------------------------------------------------------------------------------------------------------------------------------------------------------------------------------------------------------------------------------------------------|
| Applicant Name: Matthew Porter Address: 103 Mystic Lane Lillington, NC 27546                                                                                                                                                                                                                                                                                                                                                                          |
| Type of Facility Served by Well: SFD                                                                                                                                                                                                                                                                                                                                                                                                                  |
| Sewage System: 25% Reduction System                                                                                                                                                                                                                                                                                                                                                                                                                   |
| Permit Conditions: <u>Location - Lot 4B River Ridge Drive</u>                                                                                                                                                                                                                                                                                                                                                                                         |
| <ul> <li>General Permit Conditions:</li> <li>Drinking water supply well construction must meet 15A NCAC 02C.100 rules</li> <li>The permitted drinking water supply well shall be located in accordance with the SITE PLAN</li> <li>ANY ALTERATION of the site of the site (including location of structures and appurtenance) or modification in use of the well, may subject this Permit to revocation</li> </ul> Authorized State Agent Date 6-5-17 |
| Authorized State Agent Date 6-5-17                                                                                                                                                                                                                                                                                                                                                                                                                    |
| Grouting Inspection Witnessed Date Grouting self-certified by driller GW-1 provided? Yes No                                                                                                                                                                                                                                                                                                                                                           |
| See attachment for construction sketch                                                                                                                                                                                                                                                                                                                                                                                                                |
| WELL CERTIFICATE OF COMPLETION                                                                                                                                                                                                                                                                                                                                                                                                                        |
| Date: Application #: Well Contractor:                                                                                                                                                                                                                                                                                                                                                                                                                 |
| Applicant Name: Address: Directions to Site:                                                                                                                                                                                                                                                                                                                                                                                                          |
| Use of Well: Date Drilled: Total Depth: Replacement Well?  Yes No Static Water Level: Top of Casing is in. above surface.  Yield: gpm at ft. Disinfection: Type Amount                                                                                                                                                                                                                                                                                |
| Water Zone (depth)         Casing         Grout           From _ To _                                                                                                                                                                                                                                                                                                                                                   |
| Inspector: On Hold Date: Release Date:                                                                                                                                                                                                                                                                                                                                                                                                                |
| Remarks:                                                                                                                                                                                                                                                                                                                                                                                                                                              |
| Well Head Information Casing Height: 12:01 (above finished grade) Well ID Tag: Pump ID Tag: Sampling Tap: Backflow Preventer: Sample Taken? Yes No Well Head properly sealed:                                                                                                                                                                                                                                                                         |
| Remarks:                                                                                                                                                                                                                                                                                                                                                                                                                                              |
| Authorized State Agent Complete Date 12/01/17                                                                                                                                                                                                                                                                                                                                                                                                         |
| See Attachment for completion sketch                                                                                                                                                                                                                                                                                                                                                                                                                  |

## **Well Completion Sketch**