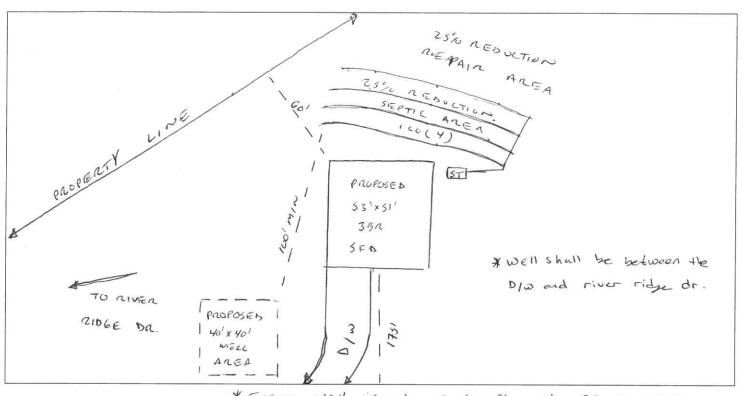

## Well Construction Sketch

\* Ensure well is adequate (100 ft min) off rear STB

Septic area

\* mobify Health pept with any questions on location