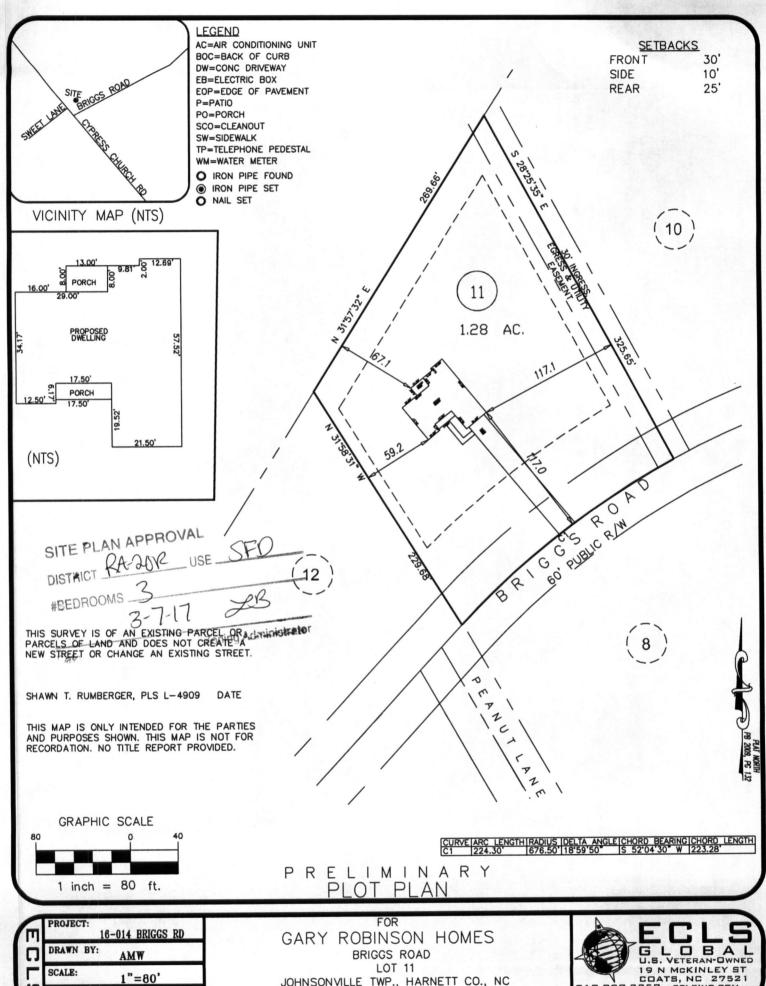

{ }YES

{ }YES

{ V} NO

PROPERTY OWNERS OR OWNERS LEGAL REPRESENTATIVE SIGNATURE (REQUIRED)

Are there any Easements or Right of Ways on this property?

DATE: 03-01-17 JOHNSONVILLE TWP., HARNETT CO., NC P.B. 2009, PG. 132