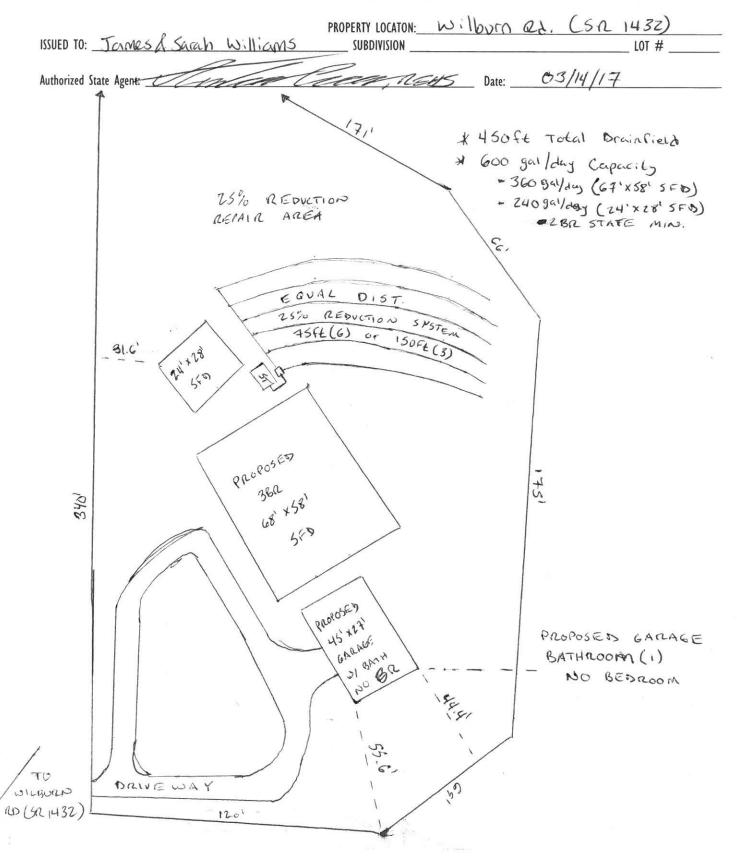

## Harnett County Department of Public Health

Improvement Permit

| A building permit cannot be issued with only an Improvement Permit                                                                                                                                                                                                                                                                                                                                                                                                                                                    |                          |
|-----------------------------------------------------------------------------------------------------------------------------------------------------------------------------------------------------------------------------------------------------------------------------------------------------------------------------------------------------------------------------------------------------------------------------------------------------------------------------------------------------------------------|--------------------------|
| SUED TO James of Sarah Williams SUBDIVISION WILDOWN Rd. (SR 1432)                                                                                                                                                                                                                                                                                                                                                                                                                                                     |                          |
|                                                                                                                                                                                                                                                                                                                                                                                                                                                                                                                       |                          |
| Site Improvements required prior to Construction Authorization Issuance:  pe of Structure: 38.6 50 (68 x 58), 260, 541 (24 x 28), Garye of Back                                                                                                                                                                                                                                                                                                                                                                       |                          |
| oposed Wastewater System Type: 25% Reduction System So sedicon                                                                                                                                                                                                                                                                                                                                                                                                                                                        |                          |
| ojected Daily Flow: 600 GPD                                                                                                                                                                                                                                                                                                                                                                                                                                                                                           |                          |
| mber of bedrooms: 5 (3 + z) Number of Occupants: 10 (6 + 4) max                                                                                                                                                                                                                                                                                                                                                                                                                                                       |                          |
| sement $\square$ Yes $\square$ No                                                                                                                                                                                                                                                                                                                                                                                                                                                                                     |                          |
| mp Required: □Yes □ No □-May be required based on final location and elevations of facilities                                                                                                                                                                                                                                                                                                                                                                                                                         |                          |
| pe of Water Supply:   Community Public Well Distance from well feet Permit valid for: Five years                                                                                                                                                                                                                                                                                                                                                                                                                      |                          |
| rmit conditions:   No expiration                                                                                                                                                                                                                                                                                                                                                                                                                                                                                      | ion                      |
| — по схрпан                                                                                                                                                                                                                                                                                                                                                                                                                                                                                                           | OII                      |
|                                                                                                                                                                                                                                                                                                                                                                                                                                                                                                                       |                          |
| thorized State Agent:: UMACHE CONTINUENTS Date: 03/14/17 SEE ATTACHED SITE SKETCH                                                                                                                                                                                                                                                                                                                                                                                                                                     |                          |
| issuance of this permit by the Health Department in no way guarantees the issuance of other permits. The permit holder is responsible for checking with appropriate governing bodies in meeting their requireme is subject to revocation if the site plan, plat, or the intended use changes. The Improvement Permit shall not be affected by a change in ownership of the site. This permit is subject to compliance with the pro Laws and Rules for Sewage Treatment and Disposal and to conditions of this permit. | ents. This<br>visions of |
| Construction Authorization                                                                                                                                                                                                                                                                                                                                                                                                                                                                                            |                          |
| (Required for Building Permit)                                                                                                                                                                                                                                                                                                                                                                                                                                                                                        |                          |
| construction and installation requirements of Rules .1950, .1952, .1954, .1955, .1956, .1957, .1958. and .1959 are incorporated by references into this permit and shall be met. Systems shall be installed in accompanies the attached system layout.                                                                                                                                                                                                                                                                | :ordance                 |
| UED TO: James & Swah Williams PROPERTY LOCATION: Wilburn Rd. (SR 1432)  Oct Garyesy Buch No Bedian SUBDIVISION                                                                                                                                                                                                                                                                                                                                                                                                        |                          |
| Det Garage 62/ Buch No Bedian SUBDIVISION LOT #_                                                                                                                                                                                                                                                                                                                                                                                                                                                                      |                          |
| cility Type: 362 540 (68'x58'), 262 540 (24'x28') New Expansion Repair                                                                                                                                                                                                                                                                                                                                                                                                                                                |                          |
| sement? Yes No Basement Fixtures? Yes No                                                                                                                                                                                                                                                                                                                                                                                                                                                                              |                          |
|                                                                                                                                                                                                                                                                                                                                                                                                                                                                                                                       | GPD                      |
| e note below, if applicable $\square$ )                                                                                                                                                                                                                                                                                                                                                                                                                                                                               |                          |
| 25% Reduction 5,560 (Repair)                                                                                                                                                                                                                                                                                                                                                                                                                                                                                          |                          |
| tallation Requirements/Conditions Number of trenches                                                                                                                                                                                                                                                                                                                                                                                                                                                                  |                          |
| tic Tank Size 1500 gallons Exact length of each trench 75 feet Trench Spacing: 9 Feet on Center                                                                                                                                                                                                                                                                                                                                                                                                                       |                          |
| mp Tank Size gallons                                                                                                                                                                                                                                                                                                                                                                                                                                                                                                  |                          |
| Maximum Trench Depth of: 24 inches (Maximum soil cover shall not exceed                                                                                                                                                                                                                                                                                                                                                                                                                                               |                          |
| (Trench bottoms shall be level to $\pm \frac{1}{4}$ 36" above the trench bottom)                                                                                                                                                                                                                                                                                                                                                                                                                                      |                          |
| in all directions)                                                                                                                                                                                                                                                                                                                                                                                                                                                                                                    |                          |
|                                                                                                                                                                                                                                                                                                                                                                                                                                                                                                                       | nina                     |
| 1 1 10 10 10 10 10 10 10 10 10 10 10 10                                                                                                                                                                                                                                                                                                                                                                                                                                                                               |                          |
| Aggregate Depth: Z inches aboutions: PROPOSED GARAGES BATHROOM(1) NO BEDROOM 17 inches                                                                                                                                                                                                                                                                                                                                                                                                                                |                          |
| Iditions: YROPOSED GARAGE & BATHROOM(1) NO BEDROOM 17 inche                                                                                                                                                                                                                                                                                                                                                                                                                                                           | es total                 |
| TED LINES (INCLINING IDDICATION) MILET DE 10ET EDOM ANY DADT DE CEDTIC SYSTEM OD DEDAID ADEA                                                                                                                                                                                                                                                                                                                                                                                                                          |                          |
| TER LINES (INCLUDING IRRIGATION) MUST BE 10FT. FROM ANY PART OF SEPTIC SYSTEM OR REPAIR AREA.                                                                                                                                                                                                                                                                                                                                                                                                                         |                          |
| UTILITIES ALLOWED IN INITIAL OR REPAIR DRAIN FIELD AREA.                                                                                                                                                                                                                                                                                                                                                                                                                                                              |                          |
| applicable: I understand the system type specified is different from the type specified on the application. I accept the specifications of this permit.                                                                                                                                                                                                                                                                                                                                                               |                          |
| ner/Legal Representative Signature: Date:                                                                                                                                                                                                                                                                                                                                                                                                                                                                             | _                        |
| Construction Authorization is subject to revocation if the site plan, plat, or the intended use changes. The Construction Authorization shall not be transferred when there is a change in ownership of the site. This                                                                                                                                                                                                                                                                                                |                          |
| truction Authorization is subject to compliance with the provisions of the Laws and Rules for Sewage Treatment and Disposal and to the conditions of this permit.                                                                                                                                                                                                                                                                                                                                                     | ETCH                     |
|                                                                                                                                                                                                                                                                                                                                                                                                                                                                                                                       |                          |
| horized State Agent: Otherwise Date: 03/14/17                                                                                                                                                                                                                                                                                                                                                                                                                                                                         |                          |
| Construction Authorization Expiration Date: 03/14/22                                                                                                                                                                                                                                                                                                                                                                                                                                                                  |                          |

## Harnett County Department of Public Health Site Sketch

Department of Environment, Health and Natural Resources Division of Environmental Health On-Site Wastewater Section

Sheet: Property ID: Lot #: File #: Code: