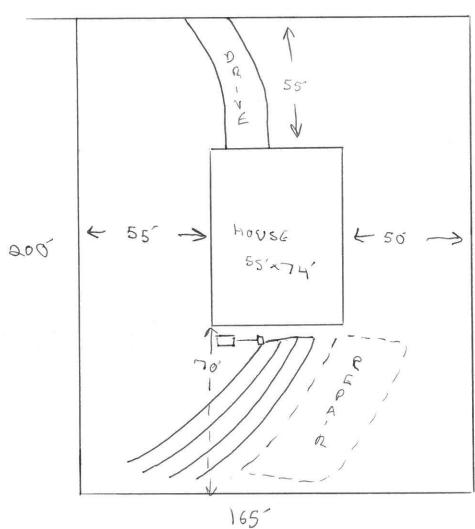

## Harnett County Department of Public Health Site Sketch

|                | ~~ ~ ~ ~ ~ ~ | PROPERTY LOCATON:_ | ERNEST      | Brown  | Ro                                                |
|----------------|--------------|--------------------|-------------|--------|---------------------------------------------------|
| ISSUED TO:     | MOSES LARMER | SUBDIVISION        | _           |        | LOT # <u>                                    </u> |
| Authorized Sta | te Agent:    | (OLIVERTOLY        | SPORS Date: | 3/7/17 |                                                   |
|                |              |                    |             | , ,    |                                                   |

← TO ERNEST BROWN D

| Department of Environment, I | Health a | and | Natural | Resources |
|------------------------------|----------|-----|---------|-----------|
| Division of Environmental He | alth     |     |         |           |
| On-Site Wastewater Section   |          |     |         |           |