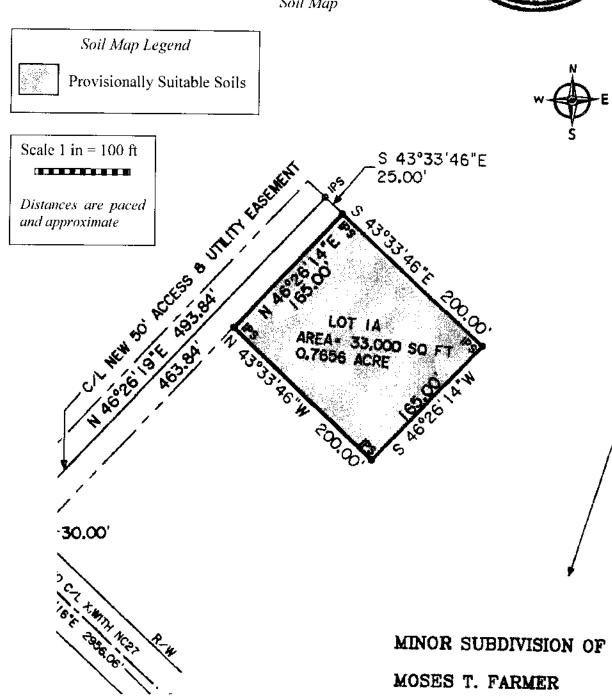

Reference: Final Report for Comprehensive Soil Investigation

Minor Subdivision of Property of Moses T. Farmer - Lot 1A

Dear Mr. Farmer.

A comprehensive soil investigation has been conducted at the above referenced property, located on the northern side of Ernest Brown Road (SR 1252) in the Upper Little River Township of Harnett County, North Carolina. The purpose of the investigation was to determine the ability of this lot to support a subsurface sewage waste disposal system and repair area for a typical three-bedroom home. All soil ratings and determinations were made in accordance with "Laws and Rules for Sewage Treatment and Disposal Systems, 15A NCAC 18A .1900". It is our understanding that individual septic systems and public water supplies will be utilized at this site. The maximum house footprint used for this evaluation was 50 X 50 feet. Wetlands were not observed on this lot.

This lot is dominated by provisionally suitable soils for subsurface sewage waste disposal. These provisionally suitable soils were observed to be firm clays to greater than 36 inches and appear adequate to support a long term acceptance rate of 0.3 gal/day/sqft. It appears that the soils on this lot are adequate to support a conventional septic system and repair area for one residence.

Sincerely,

Hal Owen

Licensed Soil Scientist

Final Report for Comprehensive Soil Investigation Minor Subdivision of Property of Moses T. Farmer - Lot 1A 6 February 2017

Soil Map

Application #

Harnett County Central Permitting
PO Box 65 Lillington NC 27546
910 893 7525 Fax 910 893 2793 www harnett org/permits