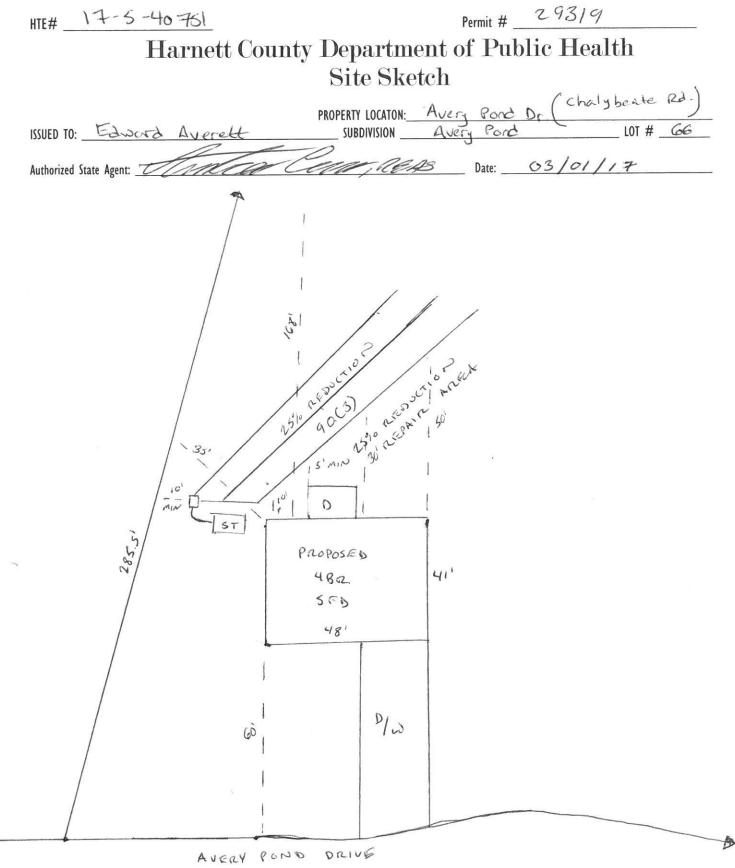

| HTE# 17-5-40751 Harnett County Department of Publ                                                                                                                                                                                                                                                                                                                                                                                                                                                                                                                                                                                                                                                                                                                                                                                                                                                                                                                     | ic Health 29319                                                                                                                                                                          |
|-----------------------------------------------------------------------------------------------------------------------------------------------------------------------------------------------------------------------------------------------------------------------------------------------------------------------------------------------------------------------------------------------------------------------------------------------------------------------------------------------------------------------------------------------------------------------------------------------------------------------------------------------------------------------------------------------------------------------------------------------------------------------------------------------------------------------------------------------------------------------------------------------------------------------------------------------------------------------|------------------------------------------------------------------------------------------------------------------------------------------------------------------------------------------|
| Improvement Permit         A building permit cannot be issued with only an Improvement         PROPERTY LOCATION: Avery Poissued         SUBDIVISION         SUBDIVISION         NEW D         REPAIR         EXPANSION         SUBDIVISION         SubDIVISION <th>Permit (Chulybeate Rd.)<br/>nd Dr. (Chulybeate Rd.)<br/>nd Dr. LOT # <u>66</u><br/>uired prior to Construction Authorization Issuance:<br/>Permit valid for: Permit valid for: No expiration</th> | Permit (Chulybeate Rd.)<br>nd Dr. (Chulybeate Rd.)<br>nd Dr. LOT # <u>66</u><br>uired prior to Construction Authorization Issuance:<br>Permit valid for: Permit valid for: No expiration |
| Authorized State Agent:: <u>O</u><br>The issuance of this permit by the Health Department in no way guarantees the issuance of other permits. The permit holder is responsible for check site is subject to revocation if the site plan, plat, or the intended use changes. The Improvement Permit shall not be affected by a change in owners the Laws and Rules for Sewage Treatment and Disposal and to conditions of this permit.                                                                                                                                                                                                                                                                                                                                                                                                                                                                                                                                 | <b>T</b> SEE ATTACHED SITE SKETCH king with appropriate governing bodies in meeting their requirements. This                                                                             |
| Construction Authorization<br>( <u>Required for Building Permit</u> )<br>The construction and installation requirements of Rules .1950, .1952, .1954, .1955, .1956, .1957, .1958. and .1959 are incorporated by references in<br>with the attached system layout.                                                                                                                                                                                                                                                                                                                                                                                                                                                                                                                                                                                                                                                                                                     |                                                                                                                                                                                          |
| ISSUED TO:       IEducod       Averatt       PROPERTY LOCATION:       Averation         Facility Type:       4872       SRD (41' × 48')       Image: New       Expansion       Repair         Basement?       Yes       Mo       Basement Fixtures?       Yes       No                                                                                                                                                                                                                                                                                                                                                                                                                                                                                                                                                                                                                                                                                                | p Pord Pr. ( Chulpbente RJ.)<br>p Pord LOT # 66                                                                                                                                          |
| Type of Wastewater System**       ZSTO Reduction       System         (See note below, if applicable □)            25%       Reduction       System         Installation Requirements/Conditions       Number of trenches       3                                                                                                                                                                                                                                                                                                                                                                                                                                                                                                                                                                                                                                                                                                                                     | (Initial) Wastewater Flow: <u>4*8</u> GPD                                                                                                                                                |
| Septic Tank Size       1200       gallons       Exact length of each trench       90       feet         Pump Tank Size       gallons       Trenches shall be installed on contour at a       Maximum Trench Depth of:       24       inches         (Trench bottoms shall be level to +/-1/4"       in all directions)       feet       feet                                                                                                                                                                                                                                                                                                                                                                                                                                                                                                                                                                                                                          | 36" above the trench bottom)                                                                                                                                                             |
| Pump Requirements:ft. TDH vs GPM                                                                                                                                                                                                                                                                                                                                                                                                                                                                                                                                                                                                                                                                                                                                                                                                                                                                                                                                      | Aggregate Depth: <u> </u>                                                                                                                                                                |
| NATER LINES (INCLUDING IRRIGATION) MUST BE 10FT. FROM ANY PART OF SEPTIC SYSTEM OR RE<br>No utilities allowed in initial or repair drain field area.                                                                                                                                                                                                                                                                                                                                                                                                                                                                                                                                                                                                                                                                                                                                                                                                                  |                                                                                                                                                                                          |
| **If applicable: I understand the system type specified is different from the type specified on the application.                                                                                                                                                                                                                                                                                                                                                                                                                                                                                                                                                                                                                                                                                                                                                                                                                                                      | I accept the specifications of this permit.                                                                                                                                              |