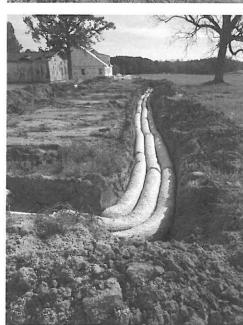

## Harnett County Department of Public Health

25022

PERMIT # 29415

Operation Permit

| PERMIT # S 113                                                                   | <u>Operation Permit</u>                                                                                              |                   |
|----------------------------------------------------------------------------------|----------------------------------------------------------------------------------------------------------------------|-------------------|
|                                                                                  | New Installation 🛭 Septic Tank 🗵 Nitrification Line 🗆 Re                                                             | pair   Expansion  |
| _                                                                                | PROPERTY LOCATION: 1265 GeIFFIN RD                                                                                   | , —               |
| Name: (owner) Paul Lyon                                                          | CHEDINICION                                                                                                          | LOT # 2           |
| Maine. (White)                                                                   |                                                                                                                      | LUI #             |
| System Installer: LARRY SHARE                                                    | Registration #                                                                                                       |                   |
| Basement with plumbing:  Garage Mumber of Bedre                                  |                                                                                                                      |                   |
| Type of Water Supply:   Community   Public   N                                   |                                                                                                                      |                   |
| System Type:                                                                     | Types V and VI Systems expire in 5 years.                                                                            |                   |
| (In accordance with Table V a)                                                   | Owner must contact Health Department 6 months prior to expiration for permit rener                                   | wal.              |
|                                                                                  |                                                                                                                      |                   |
| This system has been installed in compliance with applicable North Carolina Gene | ral Statutes, Rules for Sewage Treatment and Disposal, and all conditions of the Improvement Permit and Construction | on Authorization. |
|                                                                                  | 986'                                                                                                                 |                   |
|                                                                                  |                                                                                                                      |                   |
|                                                                                  |                                                                                                                      |                   |
|                                                                                  |                                                                                                                      |                   |
|                                                                                  | 7 8                                                                                                                  |                   |
|                                                                                  | NE OF P                                                                                                              |                   |
|                                                                                  | I P I                                                                                                                |                   |
|                                                                                  | FULURE 65/ A                                                                                                         |                   |
|                                                                                  | EN 1000                                                                                                              |                   |
| 25 9´                                                                            | . []                                                                                                                 |                   |
|                                                                                  | 15 7                                                                                                                 |                   |
| 1 7                                                                              | A ,                                                                                                                  |                   |
|                                                                                  | House 13.                                                                                                            |                   |
| }                                                                                | E                                                                                                                    |                   |
|                                                                                  | ) \                                                                                                                  |                   |
| 1 1                                                                              | R                                                                                                                    |                   |
|                                                                                  | : (                                                                                                                  |                   |
|                                                                                  | 4                                                                                                                    |                   |
|                                                                                  | ) : }                                                                                                                |                   |
|                                                                                  |                                                                                                                      |                   |
| }                                                                                | ` <sup>2</sup>                                                                                                       |                   |
| ·                                                                                |                                                                                                                      |                   |
|                                                                                  | RIPFIN ED.                                                                                                           |                   |
|                                                                                  | 20.                                                                                                                  |                   |
|                                                                                  |                                                                                                                      |                   |
|                                                                                  |                                                                                                                      |                   |
| PERMIT CONDITIONS:                                                               |                                                                                                                      |                   |
| I. Performance: System shall perform in accordance with                          | Rule .1961.                                                                                                          |                   |
| II. Monitoring: As required by Rule .1961.                                       |                                                                                                                      |                   |
| III. Maintenance: As required by Rule .1961. Other:                              |                                                                                                                      |                   |
| Subsurface system operator required? Yes \( \sqrt{No} \sqrt{\sqrt{No}} \)        |                                                                                                                      |                   |
|                                                                                  | peration conditions, maintenance and reporting.                                                                      |                   |
| IV. Operation:                                                                   | peration conditions, maintenance and reporting.                                                                      |                   |
| 11. Operation.                                                                   |                                                                                                                      |                   |
| V 04                                                                             |                                                                                                                      |                   |
| V. Other:                                                                        |                                                                                                                      |                   |
| □ D-Box □ Pur                                                                    | np □ Alarm □ H20Line □                                                                                               | PWR Line          |
|                                                                                  |                                                                                                                      |                   |
| Following are the specifications for the sewage disposal system on               |                                                                                                                      |                   |
| Type of system:   Conventional Other E2 Fi                                       |                                                                                                                      | gallons           |
| Subsurface No. of exact                                                          | length width of depth of                                                                                             | 3.0               |
| Drainage Field ditches 1 of ear                                                  | th ditch 350 feet ditches 3 feet ditches                                                                             | 30 inches         |
| French Drain Required: Linear feet                                               |                                                                                                                      |                   |
|                                                                                  |                                                                                                                      |                   |
| Authorized State Agent                                                           | Date 3/5/18                                                                                                          |                   |
| The state of the order                                                           | Date - Oli                                                                                                           |                   |