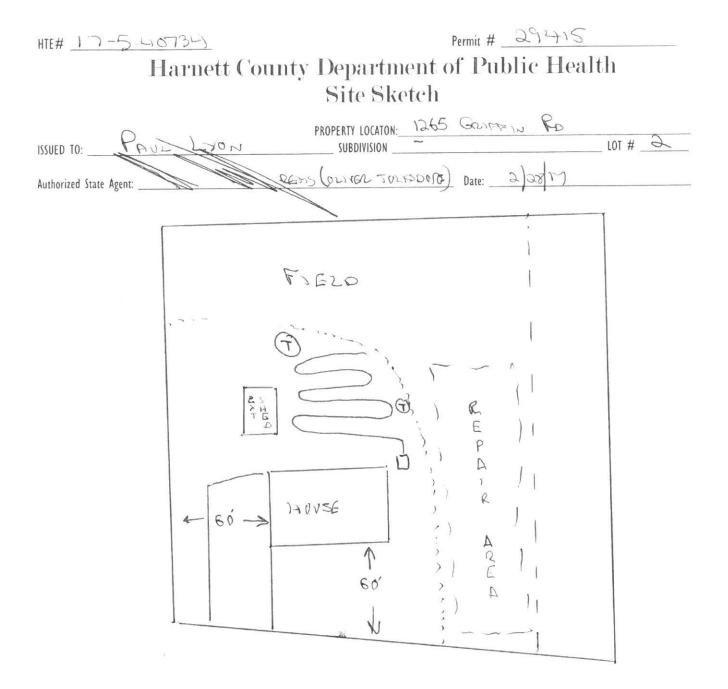

| Harnett County D | Department | of | Public | Health |
|------------------|------------|----|--------|--------|
|------------------|------------|----|--------|--------|