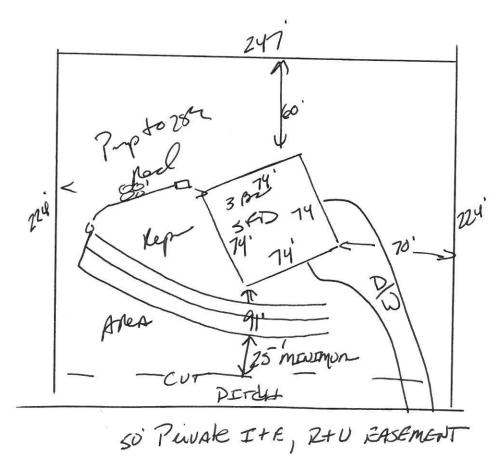

Permit # 29192 HTE# 17-5-40740 "Harnett County Department of Public Health Site Sketch Glenn Denter PROPERTY LOCATON Sc1401 Rolling miller ISSUED TO: EVALETY ONE Contraction > SUBDIVISION Date: Authorized State Agent: + NO WATER OR POWER GORS IN SUSTEM ON Repair Anet. \* NO FOUNDATION DRAIDS THROUGH Syste