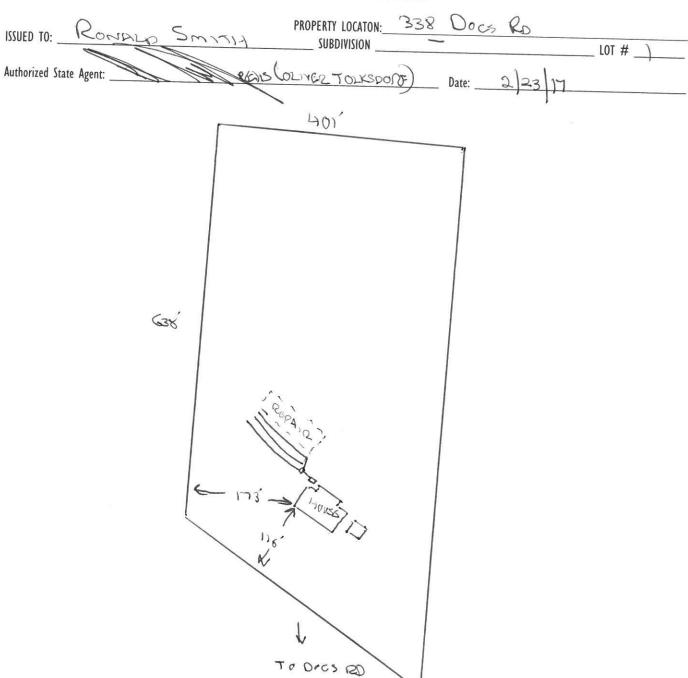

| HTE#   | 1-       | 7 | ~ | 5- | . 2 | 0 | 6 | 7 | ~ |
|--------|----------|---|---|----|-----|---|---|---|---|
| IIILTT | <u>r</u> | • |   |    | -   | 0 | 0 | 1 | 0 |

Permit # \_ 29410

## Harnett County Department of Public Health Site Sketch

Department of Environment, Health and Natural Resources Division of Environmental Health On-Site Wastewater Section