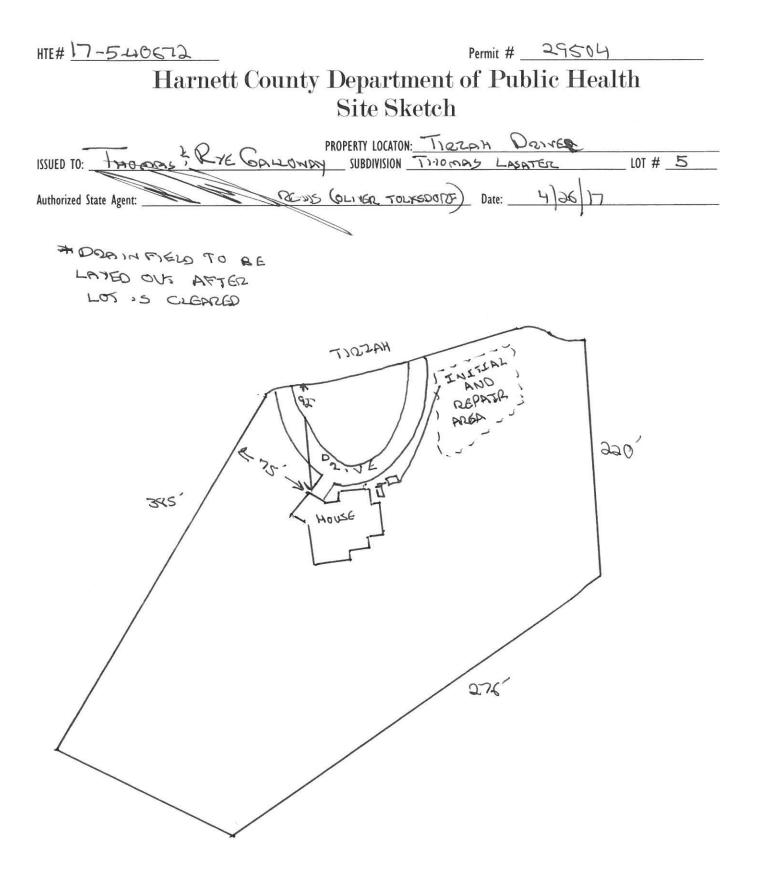

HTE#17-5-40672

## Harnett County Department of Public Health

29504

## Improvement Permit

|                                                                                                                 | mprovement remmt                                                                                        |                                                |                                  |
|-----------------------------------------------------------------------------------------------------------------|---------------------------------------------------------------------------------------------------------|------------------------------------------------|----------------------------------|
|                                                                                                                 | A building permit cannot be issued with only an Improvem                                                | ent Permit                                     |                                  |
| ISSUED TO JUDE OF 2 Para                                                                                        | PROPERTY LOCATION: VIQZE                                                                                | SH PRIVE                                       |                                  |
|                                                                                                                 | PROPERTY LOCATION: 11 DISC                                                                              | LASAT62                                        | LOT # 5                          |
|                                                                                                                 | ANSION Site Improvements                                                                                | required prior to Construction Autho           | rization Issuance:               |
| Type of Structure: SFO (85'×76')                                                                                |                                                                                                         |                                                | inzation issuance.               |
| Proposed Wastewater System Type: TUTOR )                                                                        | 0 25% REDUCTION SYSTEM                                                                                  |                                                |                                  |
|                                                                                                                 |                                                                                                         |                                                |                                  |
| Number of bedrooms: Number of                                                                                   | Occupants:max                                                                                           |                                                |                                  |
| Dasement Lifes No                                                                                               |                                                                                                         |                                                |                                  |
| Pump Required: Tres INO May be                                                                                  | required based on final location and elevations of facilities                                           |                                                |                                  |
| Pub                                                                                                             | lic $\Box$ Well Distance from well <u>100</u> <sup></sup>                                               | Permit valid for:                              | Five years                       |
| Permit conditions:                                                                                              |                                                                                                         |                                                | No expiration                    |
|                                                                                                                 |                                                                                                         |                                                | ite expiration                   |
| Authorized State Acast                                                                                          |                                                                                                         |                                                |                                  |
| Authorized State Agent:                                                                                         | Date: 42617                                                                                             | SEE ATT                                        | ACHED SITE SKETCH                |
| site is subject to revocation if the site plan, plat, or the intended                                           | guarantees the issuance of other permits. The permit holder is responsible for o                        |                                                |                                  |
| the Laws and Rules for Sewage Treatment and Disposal and to con                                                 | use changes. The Improvement Permit shall not be affected by a change in ow<br>nditions of this permit. | nership of the site. This permit is subject to | compliance with the provisions o |
|                                                                                                                 |                                                                                                         |                                                |                                  |
|                                                                                                                 | Construction A dl i i                                                                                   |                                                |                                  |
|                                                                                                                 | Construction Authorization                                                                              |                                                |                                  |
| The second of the second se | (Required for Building Permit)                                                                          |                                                |                                  |
| the construction and installation requirements of Rules .1950, .195<br>with the attached system layout.         | 52, .1954, .1955, .1956, .1957, .1958. and .1959 are incorporated by reference                          | s into this permit and shall be met. Systems   | shall be installed in accordance |
|                                                                                                                 |                                                                                                         |                                                | than be instante in accordance   |
| ISSUED TO: INOMOS & KYE                                                                                         | GALLOWAY PROPERTY LOCATION: 110                                                                         | 700                                            |                                  |
|                                                                                                                 |                                                                                                         | 22AH DOIVE                                     |                                  |
| Facility Type: SCO (85276)                                                                                      | SUBDIVISION 120000                                                                                      |                                                | LOT # <u>5</u>                   |
| Basement? 🗆 Yes 🔀 No Basement                                                                                   | A New 🗌 Expansion 🗌 Repair                                                                              |                                                |                                  |
| Type of Wastewater Sustainest                                                                                   | Fixtures? [] Yes X No<br>10 25% REDUCTION STATEM                                                        |                                                |                                  |
| Type of Wastewater System** Pume                                                                                | TO 25% REDUCTION STATEM                                                                                 | (Initial) Wastewater Flow:                     | 360 GPD                          |
| (See note below, if applicable $\Box$ ) $\bigcirc$ $\neg$                                                       |                                                                                                         |                                                |                                  |
| TUME                                                                                                            | 1025% R.D. (Repair)                                                                                     |                                                |                                  |
| installation Requirements/Conditions                                                                            | Number of trenches                                                                                      |                                                |                                  |
| Septic Tank Size LOOO gallons                                                                                   | Exact length of each trench 50 feet                                                                     | Trench Spacing:                                | r                                |
| Pump Tank Size 1000 gallons                                                                                     | Trenches shall be installed on contour at a                                                             |                                                |                                  |
| 5                                                                                                               | Maximum Trench Depth of: 18-22 inches                                                                   |                                                | iches                            |
|                                                                                                                 | (Trench bottoms shall be level to $+/-1/4$ "                                                            | (Maximum soil cover shall no                   |                                  |
|                                                                                                                 |                                                                                                         | 36" above the trench botto                     | m)                               |
| Pump Requirements:ft. TDH vs                                                                                    | in all directions)                                                                                      |                                                |                                  |
| i unip inequirementsit. IDH Vs                                                                                  | GPM                                                                                                     |                                                | inches below pipe                |
| Conditioner                                                                                                     |                                                                                                         | Aggregate Depth:                               | inches above nine                |
|                                                                                                                 |                                                                                                         |                                                | inches total                     |
|                                                                                                                 |                                                                                                         |                                                | inclies total                    |
| WATER LINES (INCLUDING IRRIGATION) MUS                                                                          | T BE 10FT. FROM ANY PART OF SEPTIC SYSTEM OR R                                                          |                                                |                                  |
| NO UTILITIES ALLOWED IN INITIAL OR REPAIR                                                                       | DRAIN FIELD ADEA                                                                                        | EFAIK AKEA.                                    |                                  |
|                                                                                                                 |                                                                                                         |                                                |                                  |
| **If applicable: / understand the system type specifi                                                           | ied is different from the type specified on the application.                                            | I accent the specifications of the             | ic narmit                        |
|                                                                                                                 | , preserve and approaction.                                                                             | , weeepe ine specifications of the             | s permit.                        |
| Owner/Legal Representative Signature:                                                                           |                                                                                                         | Deter                                          |                                  |
| This Construction Authorization is subject to revocation if the site plan                                       | n, plat, or the intended use changes. The Construction Authorization shall not be                       | vate:                                          |                                  |
| Construction Authorization is subject to compliance with the provision                                          | of the laws and Rules for Source Traction and D                                                         | e transferred when there is a change in owne   | ership of the site. This         |

| construction authorization is subject to compliance with the provisions of the Laws and Rules for Sewage Treatment and Disposal and t | to the condition | ns of this permit. | SEE ATTACHED SITE SKETCH |
|---------------------------------------------------------------------------------------------------------------------------------------|------------------|--------------------|--------------------------|
| Authorized State Agent:                                                                                                               | Date:            | 4/26/27.           |                          |