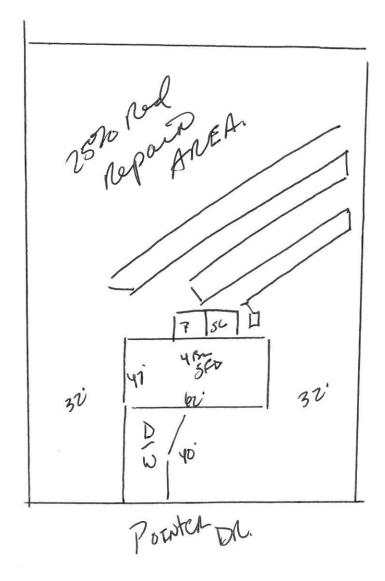

## Harnett County Department of Public Health Site Sketch

| 0 0 1 1 1                   | PROPERTY LOCATON: SRZZIS A | ARRICHT CENTRAL RD |
|-----------------------------|----------------------------|--------------------|
| ISSUED TO: Cuntuland Horses | THE SUBDIVISION QUACIGO    | LOT # 24           |
| Authorized State Agent.     | 120                        | 2-9-17             |

Follow Consultants Cayout.

Department of Environment, Health and Natural Resources Division of Environmental Health On-Site Wastewater Section Sheet: Property ID: Lot #: File #: Code: