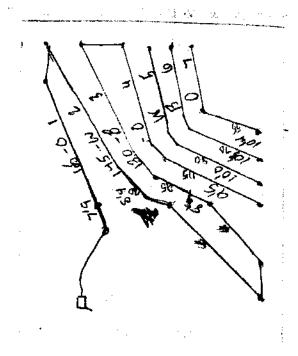

## PROPOSED SUBSURFACE WASTE DISPOSAL SYSTEM DETAIL SHEET

| SUBDIVISION: BALAN KELTH MEARL |                          |                            | LOT 3                          |  |
|--------------------------------|--------------------------|----------------------------|--------------------------------|--|
| INITIAL SY                     | STEM: APPROVED 25% RECUC | REPAIR Approved 251/ peous |                                |  |
| DISTRIBU                       | TION: SERIAL             |                            |                                |  |
| BENCHMA                        | ARK: 100.0               | LOCATION FC 2/3            |                                |  |
| NO. BEDR                       | OOMS:                    |                            | LTAR 0,4 610/+12               |  |
| <u>LINE</u>                    | FLAG COLOR               | ELEVATION                  | <u>LENGTH</u>                  |  |
| <u></u>                        | <u>o</u>                 | 98.75                      | 65'                            |  |
| 2                              | W                        | 98.17                      | 145'                           |  |
| <u> 3</u> 4                    | В                        | 17.84                      | 30                             |  |
|                                |                          |                            | 240' AVAU                      |  |
| 4                              | 0                        | 97.08                      | 115                            |  |
|                                | ني                       | 94,50                      | 83 <sup>'</sup>                |  |
| <u> </u>                       | <u>β</u>                 | 96.25                      | 79 /                           |  |
| <u> </u>                       | <u> </u>                 | 96,17                      |                                |  |
|                                |                          |                            | 3N- Aug                        |  |
|                                |                          |                            |                                |  |
| BY 🥕                           | EAUER                    |                            | DATE 06/2015-                  |  |
| TYPICAL PROFILE                |                          |                            | THERE SHALL BE NO GRADING,     |  |
| 0-14 gls / VFr, me)            |                          |                            | CUTTING, LOGGING OR OTHER SOIL |  |
|                                | 36+ Sce [F. ]F. 16x      | 4                          | DISTURBANCE IN SEPTIC AREA     |  |
|                                | cr 2 7364                |                            |                                |  |
| [w.                            | 1TAU AT 18"              |                            |                                |  |
| •                              |                          |                            |                                |  |