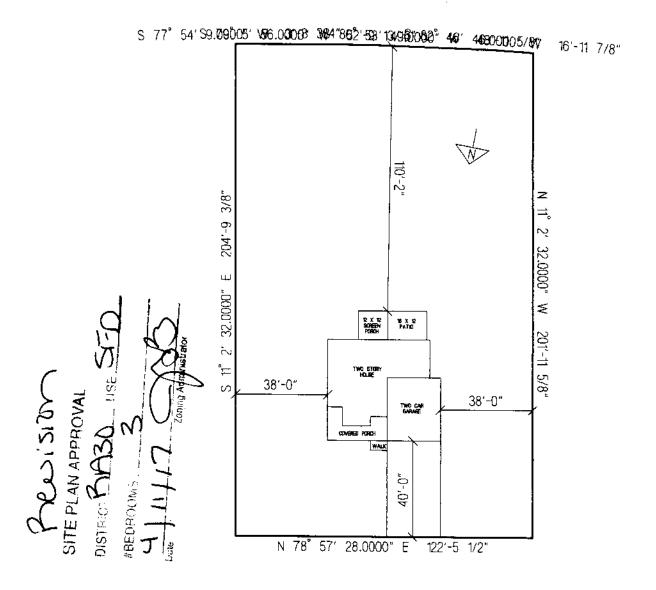

<sup>\*\*</sup>This application expires 6 months from the initial date if permits have not been issued\*\*

135 FARRAH SHEA WAY

CUMBERLAND HOMES, INC.
THE TIFFANY WITH SCREEN PORCH
LOT # 3 BRIAN KEITH MEADOW
SCALE: 1"=40'

y 66 prop

FARRAH SHEA WAY

CUMBERLAND HOMES, INC.
THE TIFFANY WITH SCREEN PORCH
LOT # 3 BRIAN KEITH MEADOW
SCALE: 1"=40'