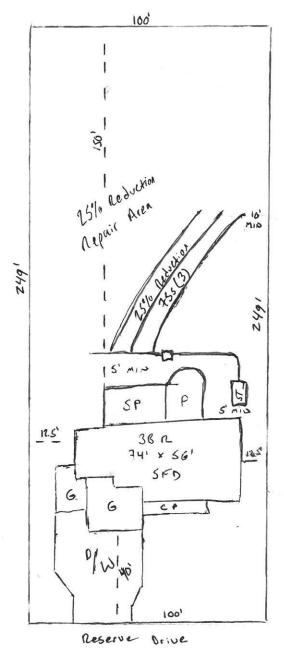

## Harnett County Department of Public Health Site Sketch

PROPERTY LOCATON: Reserve Dr. (SR 1413)

ISSUED TO: Comberland Homes, Inc. SUBDIVISION The Reserve LOT # 4

Authorized State Agent: Date: 2-17-17

\* Pomp may be required if 1/8 per foot of fall can not be maintained.