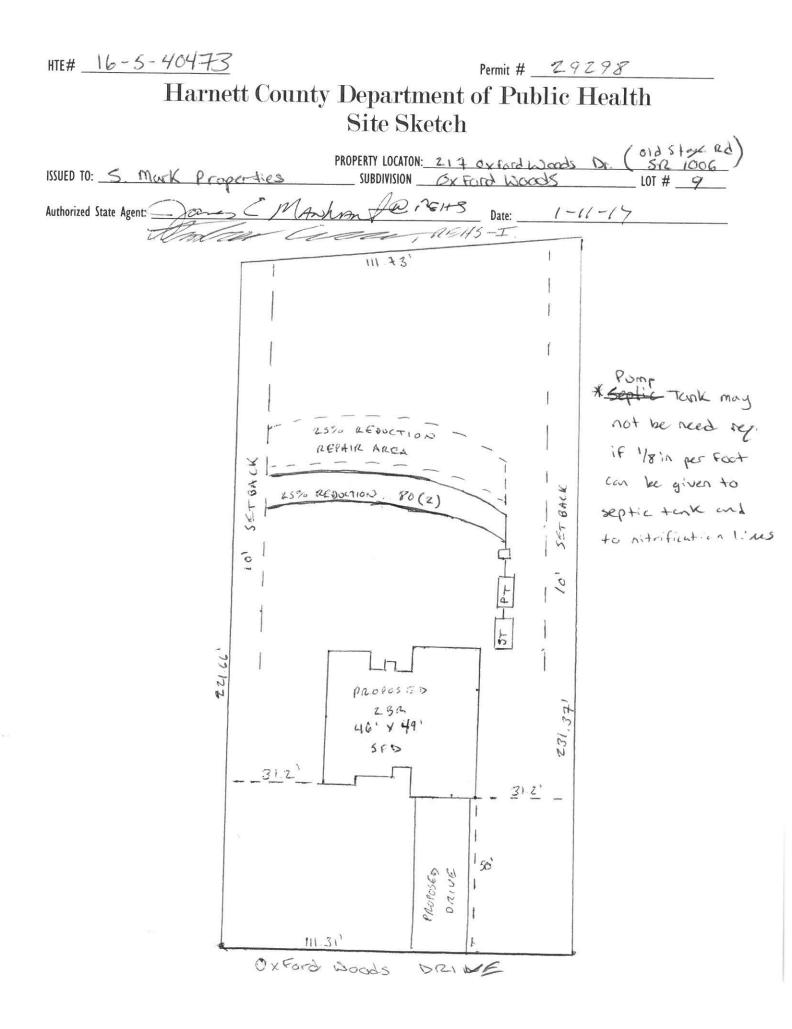

## HTE# 16-5-40473 Harnett County Department of Public Health

29298

## Improvement Permit

|                                                                                          | improvement remit                                          |                                                 |                                       |
|------------------------------------------------------------------------------------------|------------------------------------------------------------|-------------------------------------------------|---------------------------------------|
| A building p                                                                             | ermit cannot be issued with only an Improvem               | ent Permit                                      | Stone Rd 1                            |
|                                                                                          | PROPERTY LOCATION: 217 6                                   | ent Permit woods Dr. ( 512)                     | 1006                                  |
| ISSUED TO: 5 Mark Properties                                                             | SUBDIVISION Oxford                                         | woods                                           | LOT # 9                               |
| NEW 🖌 REPAIR 🗆 'EXPANSION 🗆                                                              | - /                                                        | required prior to Construction Author           | ization Issuance:                     |
| Type of Structure: 232 SFS                                                               |                                                            |                                                 |                                       |
| Proposed Wastewater System Type: 2590 Recuertion 5                                       | sten                                                       |                                                 | · · · · · · · · · · · · · · · · · · · |
| Projected Daily Flow: <u>240</u> GPD                                                     | 17                                                         |                                                 |                                       |
| Number of bedrooms: Number of Occupants:                                                 | ¥ max                                                      |                                                 |                                       |
| Basement 🗆 Yes 🖬 No                                                                      | ( <u></u>                                                  |                                                 |                                       |
| Pump Required: Yes INO May be required based                                             | on final location and elevations of facilities             |                                                 |                                       |
| Type of Water Supply: Community Public Well                                              | Distance from well feet                                    | Permit valid for:                               | Five years                            |
| Permit conditions:                                                                       |                                                            |                                                 | □ No expiration                       |
|                                                                                          |                                                            |                                                 |                                       |
|                                                                                          | ener, ners:                                                | 士.                                              |                                       |
| Authorized State Agent: ames E Manh                                                      | Ant 10 Date: 1-11-17                                       | SEE ATT                                         | ACHED SITE SKETCH                     |
| The issuance of this permit by the dealth Department in no way guarantees the issu       | nce of other permits. The permit holder is responsible for | checking with appropriate governing bodies in   | meeting their requirements This       |
| site is subject to revocation if the site plan, plat, or the intended use changes. The l | nprovement Permit shall not be affected by a change in o   | wnership of the site. This permit is subject to | compliance with the provisions of     |
| the Laws and Rules for Sewage Treatment and Disposal and to conditions of this per-      | 11.                                                        |                                                 |                                       |
|                                                                                          |                                                            |                                                 |                                       |
|                                                                                          | onstruction Authorization                                  |                                                 |                                       |
|                                                                                          | (Required for Building Permit)                             |                                                 |                                       |
| The construction and installation requirements of Rules .1950, .1952, .1954, .1955, .    |                                                            | ces into this permit and shall he met Systems   | shall be installed in accordance      |
| with the attached system layout.                                                         |                                                            |                                                 |                                       |
|                                                                                          | SUBDIVISION OXFOR                                          |                                                 | 1 Obly Stage Rd                       |
| ISSUED TO: 5 Mark Properties                                                             | PROPERTY LOCATION: 21-                                     | t oxford Woods Dr                               | . SR 1006                             |
|                                                                                          | SUBDIVISION OXFORD                                         | woods                                           | LOT # 9                               |
| Facility Type: 2BR SED                                                                   | New 🗆 Expansion 🗌 Repai                                    | r                                               |                                       |
| Basement? Yes No Basement Fixtures?                                                      | Yes 🗌 No                                                   |                                                 |                                       |
| Type of Wastewater System** Promo to 25%                                                 | reduction system                                           | (Initial) Wastewater Flow: _                    | Z4CS GPD                              |
| (See note below, if applicable )                                                         |                                                            |                                                 |                                       |
|                                                                                          | (Densin)                                                   |                                                 |                                       |
| Installation Requirements/Conditions                                                     | eduction Stategy (Repair)                                  |                                                 |                                       |
|                                                                                          | of trenches                                                |                                                 |                                       |
|                                                                                          | ngth of each trench <u>86</u> feet                         | Trench Spacing: <u>9</u>                        | Feet on Center                        |
|                                                                                          | shall be installed on contour at a                         |                                                 | nches                                 |
| Maximui                                                                                  | n Trench Depth of: <u>24"-26"</u> inches                   | s (Maximum soil cover shall n                   | ot exceed                             |
| (Trench                                                                                  | bottoms shall be level to $+/-1/4$ "                       | 36" above the trench botto                      | om)                                   |
| in all di                                                                                |                                                            |                                                 |                                       |
|                                                                                          |                                                            | C                                               | inches below pipe                     |
| · · · · · · · · · · · · · · · · · · ·                                                    |                                                            | Argenarata Dantha 7                             | mones below pipe                      |
| Conditioner PNMD on a land have see                                                      |                                                            | Aggregate Deptn:                                | incres above pipe                     |
| Pump Requirements:ft. TDH vs GPM<br>Conditions:may_net be reg. 1                         | adequite rall con lea                                      | ich system                                      | inches total                          |
|                                                                                          |                                                            |                                                 |                                       |
| WATER LINES (INCLUDING IRRIGATION) MUST BE 10FT. I                                       | ROM ANY PART OF SEPTIC SYSTEM OR                           | REPAIR AREA.                                    |                                       |
| NO UTILITIES ALLOWED IN INITIAL OR REPAIR DRAIN FIE                                      | D ARFA                                                     |                                                 |                                       |
|                                                                                          |                                                            |                                                 |                                       |
| **If applicable: / understand the system type specified is different                     | nt from the type specified on the application              | on. I accept the specifications of th           | his permit.                           |
|                                                                                          |                                                            |                                                 |                                       |
| Owner/Legal Representative Signature:                                                    |                                                            | Date:                                           |                                       |

| This Construction Authorization is subject to revocation if the site plan, plat, or the intended use changes. The Construct | tion Authorization shall not be transferred when there is a change in ownership of the site. This |
|-----------------------------------------------------------------------------------------------------------------------------|---------------------------------------------------------------------------------------------------|
| Construction Authorization is subject to compliance with the provisions of the Laws and Rules for Sewage Treatment and      | Disposal and to the conditions of this permit. SEE ATTACHED SITE SKETCH                           |
| Authorized State Agent: Jours & Manhan Per                                                                                  | BAS<br>Date: 1-1177                                                                               |