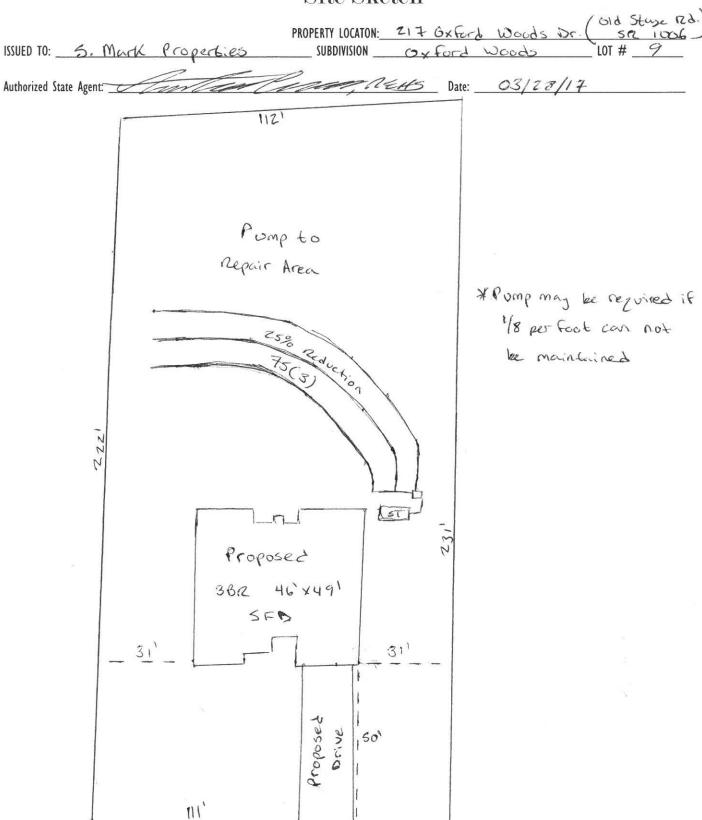

## HTE# 16-5-4047302 Harnett County Department of Public Health

Improvement Permit

| A building permit cannot be issued with only an Im                                                                                                                                                                                                                                                                                                                                                                           | <b>5</b> 0                                             | (Old Stage Rd)                                                                           |
|------------------------------------------------------------------------------------------------------------------------------------------------------------------------------------------------------------------------------------------------------------------------------------------------------------------------------------------------------------------------------------------------------------------------------|--------------------------------------------------------|------------------------------------------------------------------------------------------|
| ISSUED TO: 5. Mark Properties SUBDIVISION OX                                                                                                                                                                                                                                                                                                                                                                                 | ements required prior to Construction Author           | LOT # 9                                                                                  |
| Proposed Wastewater System Type: 25% Reduction  Projected Daily Flow: 360 GPD                                                                                                                                                                                                                                                                                                                                                |                                                        |                                                                                          |
| Number of bedrooms: 3 Number of Occupants: Gmax  Basement Yes No                                                                                                                                                                                                                                                                                                                                                             |                                                        |                                                                                          |
| Pump Required:   Yes   No   May be required based on final location and elevations of facili  Type of Water Supply:   Community   Public   Well   Distance from well   Permit conditions:                                                                                                                                                                                                                                    |                                                        | ☐ Five years ☐ No expiration                                                             |
| Authorized State Agent:  The issuance of this permit by the Health Department in no way guarantees the issuance of other permits. The permit holder is responsite is subject to revocation if the site plan, plat, or the intended use changes. The Improvement Permit shall not be affected by a chattee Laws and Rules for Sewage Treatment and Disposal and to conditions of this permit.                                 | sible for checking with appropriate governing bodies i | TACHED SITE SKETCH  n meeting their requirements. This compliance with the provisions of |
| Construction Authorizati                                                                                                                                                                                                                                                                                                                                                                                                     | on                                                     |                                                                                          |
| (Required for Building Permit)  The construction and installation requirements of Rules .1950, .1952, .1954, .1955, .1956, .1957, .1958, and .1959 are incorporated by references into this permit and shall be met. Systems shall be installed in accordance                                                                                                                                                                |                                                        |                                                                                          |
| with the attached system layout.                                                                                                                                                                                                                                                                                                                                                                                             | references into this permit and shall be met. System   |                                                                                          |
|                                                                                                                                                                                                                                                                                                                                                                                                                              | 217 Oxford Woods                                       |                                                                                          |
| Facility Type: 362 SFS (46' × 49')  New  Expansion                                                                                                                                                                                                                                                                                                                                                                           | Repair                                                 | LOT # <u>9</u>                                                                           |
| Basement? Tyes No Basement Fixtures? Yes No Type of Wastewater System** 25% Reduction 545 fem                                                                                                                                                                                                                                                                                                                                | /I-:4:-I\ W                                            | 26 0 000                                                                                 |
| (See note below, if applicable □) Pump 60                                                                                                                                                                                                                                                                                                                                                                                    | (Initial) Wastewater Flow:                             | _360 GPD                                                                                 |
| 15% Ned 575ten (Repair)  Installation Requirements/Conditions  Number of trenches 3                                                                                                                                                                                                                                                                                                                                          |                                                        |                                                                                          |
| Septic Tank Size 1000 gallons Exact length of each trench 75                                                                                                                                                                                                                                                                                                                                                                 | _ feet                                                 | Feet on Center                                                                           |
| Pump Tank Size gallons                                                                                                                                                                                                                                                                                                                                                                                                       | Soil Cover: I Z                                        |                                                                                          |
| Maximum Trench Depth of: Z-4                                                                                                                                                                                                                                                                                                                                                                                                 | inches (Maximum soil cover shall                       |                                                                                          |
| (Trench bottoms shall be level to $\pm \frac{1}{4}$ "                                                                                                                                                                                                                                                                                                                                                                        | 36" above the trench bot                               | tom)                                                                                     |
| in all directions)                                                                                                                                                                                                                                                                                                                                                                                                           |                                                        |                                                                                          |
| Pump Requirements:ft. TDH vs GPM                                                                                                                                                                                                                                                                                                                                                                                             |                                                        | inches below pipe                                                                        |
| Conditions:                                                                                                                                                                                                                                                                                                                                                                                                                  | Aggregate Depth: Z                                     | inches above pipe inches total                                                           |
| WATER LINES (INCLUDING IRRIGATION) MUST BE 10FT. FROM ANY PART OF SEPTIC SYSTI                                                                                                                                                                                                                                                                                                                                               | CAA OD DEDAID ADEA                                     |                                                                                          |
| NO UTILITIES ALLOWED IN INITIAL OR REPAIR DRAIN FIELD AREA.                                                                                                                                                                                                                                                                                                                                                                  |                                                        |                                                                                          |
| **If applicable: I understand the system type specified is different from the type specified on the application. I accept the specifications of this permit.                                                                                                                                                                                                                                                                 |                                                        |                                                                                          |
| Owner/Legal Representative Signature:                                                                                                                                                                                                                                                                                                                                                                                        | Date:                                                  |                                                                                          |
| This Construction Authorization is subject to revocation if the site plan, plat, or the intended use changes. The Construction Authorization shall not be transferred when there is a change in ownership of the site. This  Construction Authorization is subject to compliance with the provisions of the Laws and Rules for Sewage Treatment and Disposal and to the conditions of this permit.  SEE ATTACHED SITE SKETCH |                                                        |                                                                                          |
|                                                                                                                                                                                                                                                                                                                                                                                                                              |                                                        |                                                                                          |
| Authorized State Agent:                                                                                                                                                                                                                                                                                                                                                                                                      |                                                        |                                                                                          |
| Construction Authorization Expiration Date: 03/28/21                                                                                                                                                                                                                                                                                                                                                                         |                                                        |                                                                                          |

## Harnett County Department of Public Health Site Sketch