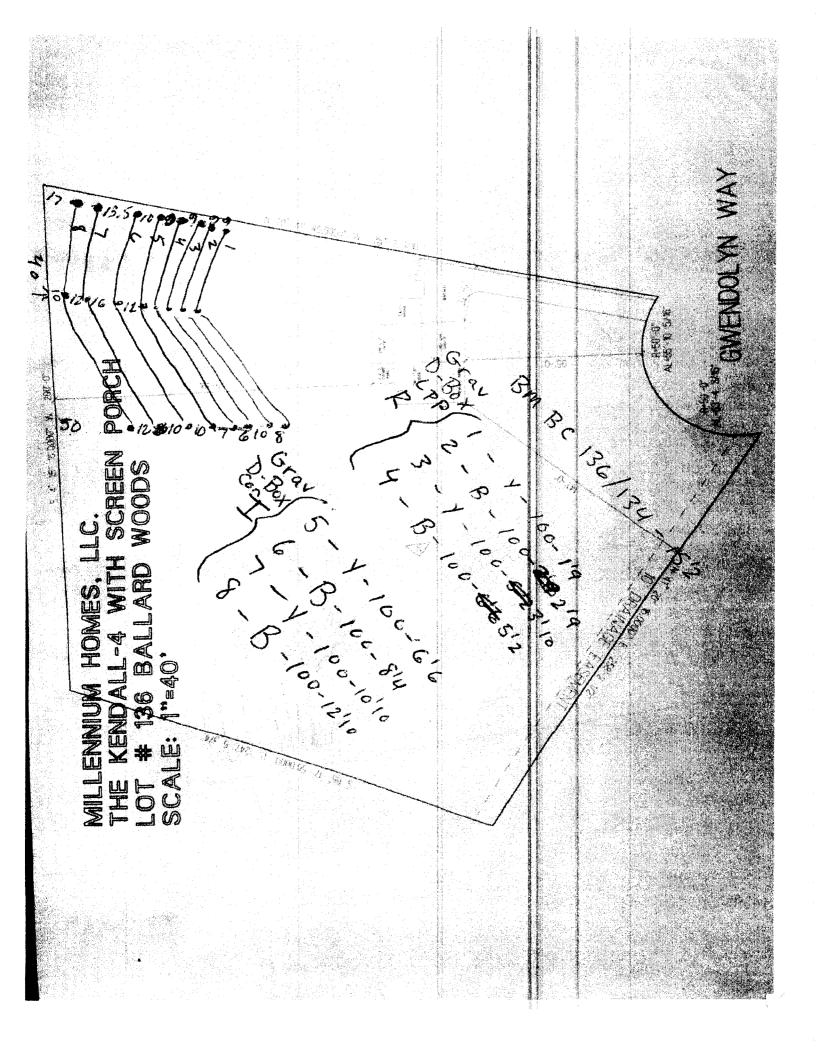

\*\*This application expires 6 months from the initial date if permits have not been issued\*\*

SOUTHEASTERN SOIL & ENVIRONMENTAL 1880C. 1986.

| PROPOSED SUBSURFACE WASTE DISPOSAL SYSTEM DETAIL SHE | PROPOSED | ) SUBSURFACE | E WASTE | DISPOSAL | SYSTEM | DETAIL | SHEET |
|------------------------------------------------------|----------|--------------|---------|----------|--------|--------|-------|
|------------------------------------------------------|----------|--------------|---------|----------|--------|--------|-------|