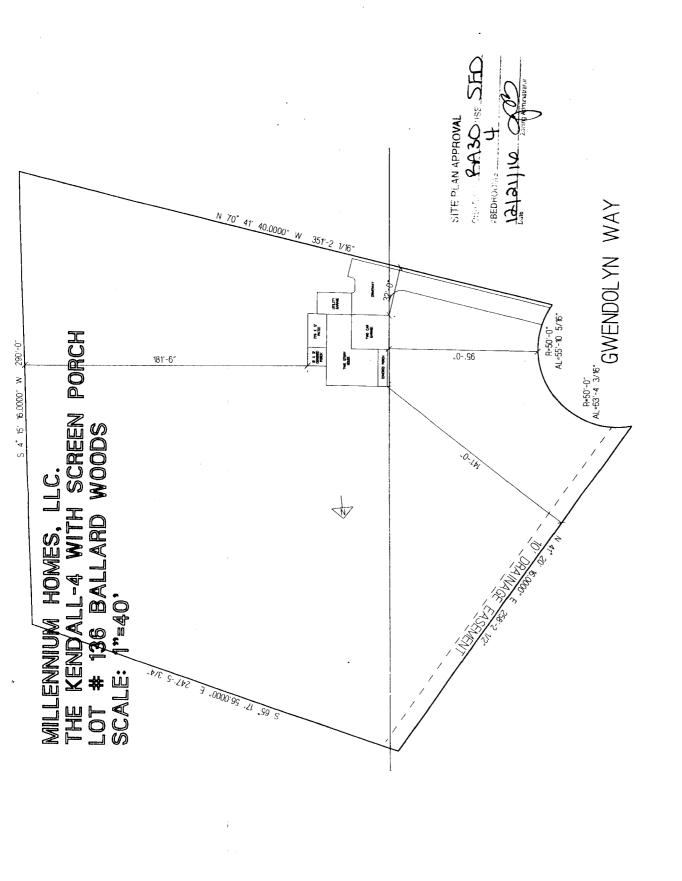

to: boundary information, house location, underground or overhead easements, etc. The county or its employees are not responsible for any incorrect or missing information that is contained within these applications.\*\*\*

\*\*This application expires 6 months from the initial date if permits have not been issued\*\*

SOUTHEASTERN SOIL & ENVIRONMENTAL 1880C. 1986.

| PROPOSED SUBSURFACE WASTE DISPOSAL SYSTEM DETAIL SHE | PROPOSED | ) SUBSURFACE | E WASTE | DISPOSAL | SYSTEM | DETAIL | SHEET |
|------------------------------------------------------|----------|--------------|---------|----------|--------|--------|-------|
|------------------------------------------------------|----------|--------------|---------|----------|--------|--------|-------|